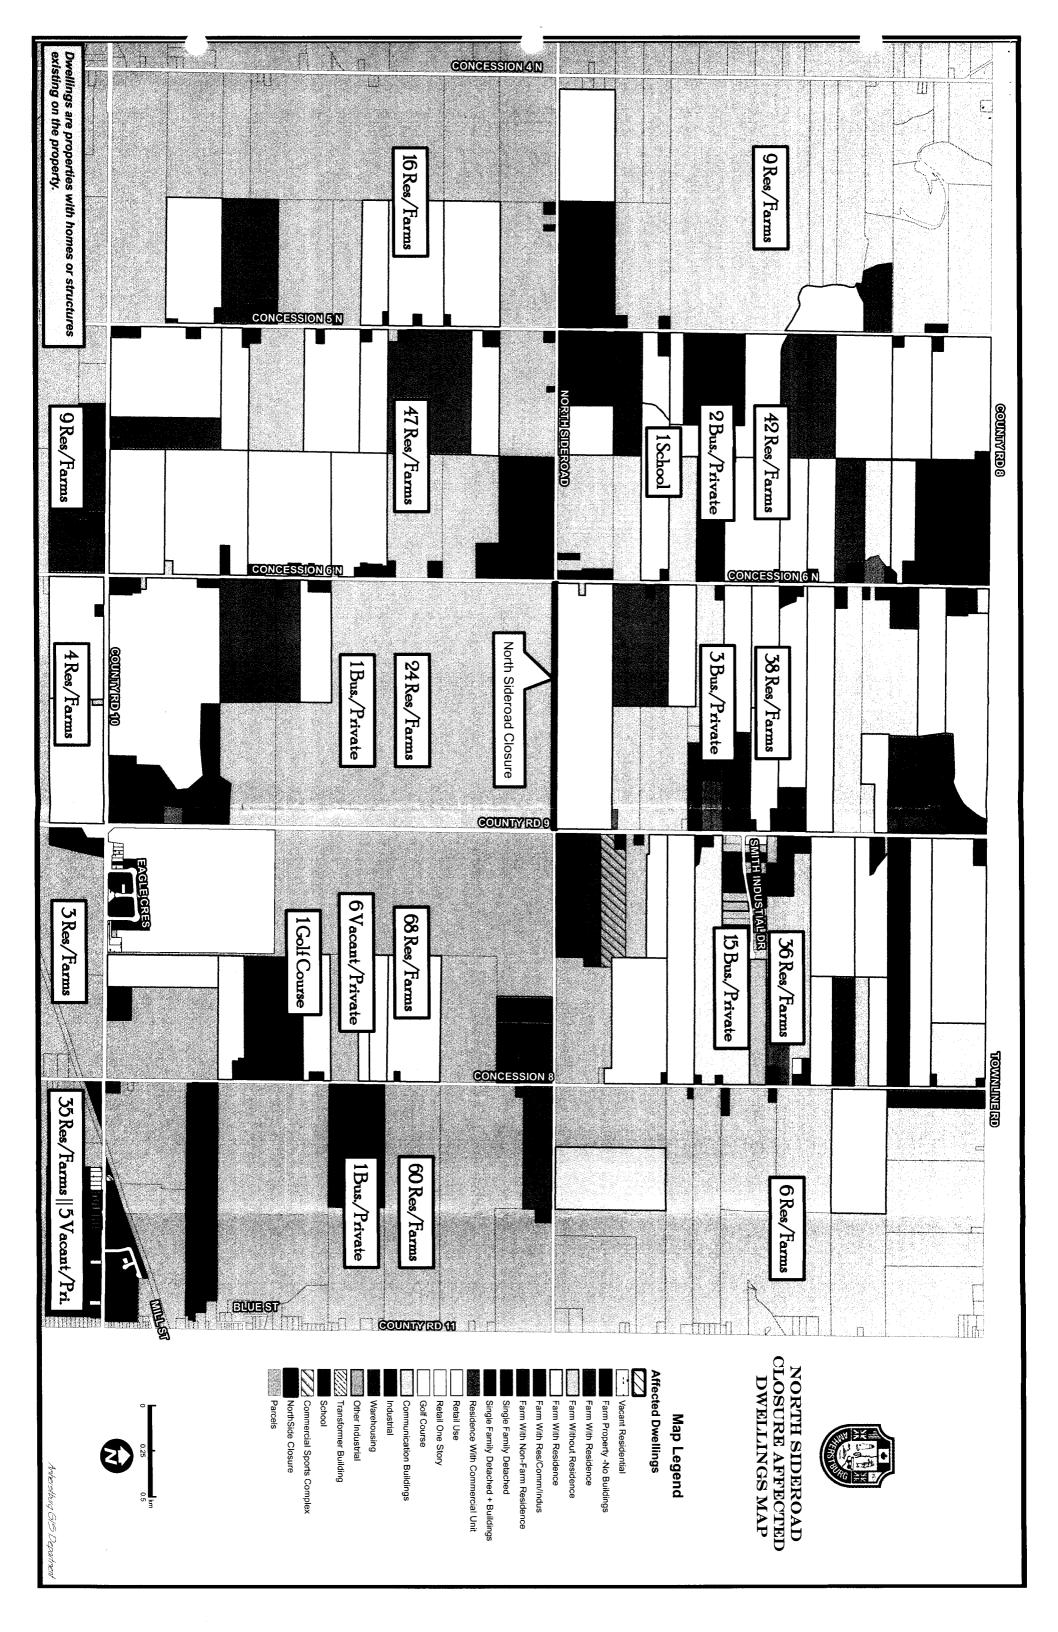

The CAO then by way of PowerPoint displayed 2 maps of the area showing distances and number of homes and businesses in the area.

Mayor Hurst then read aloud the following letters:

- faxed letter dated Sept. 19 from Linda and Art Karpenko, 6885 Concession 6 North and Diana Giorgi of 6906 Concession 6 North.
- Letter dated Sept. 13 from Richard Laframboise, 5<sup>th</sup> Concession.
- Letter from Debbie Renaud, resident of 5<sup>th</sup> Concession.