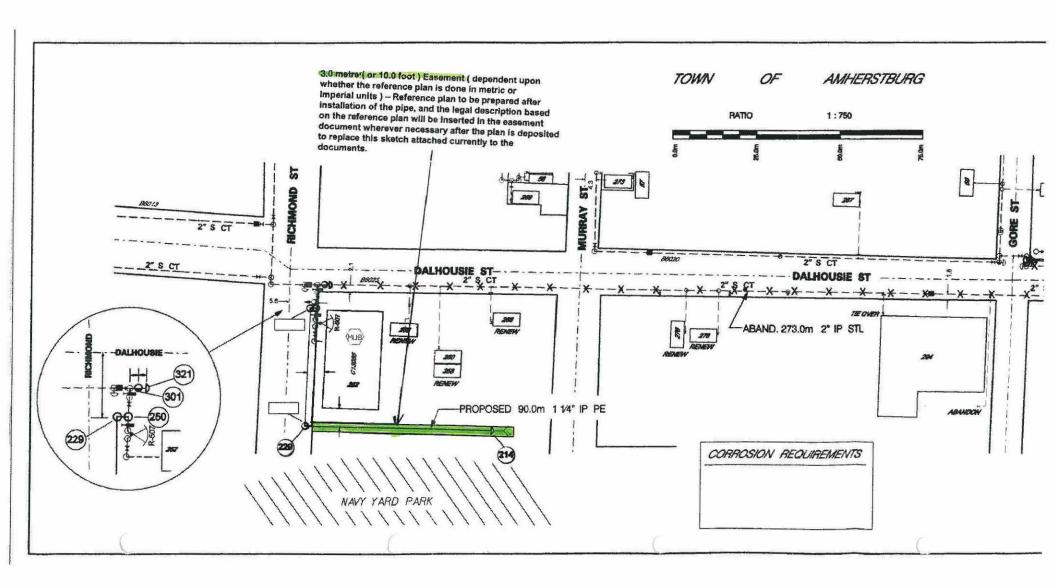

### A By-law to provide for Execution of Easement Agreement with Union Gas Resulting from Municipal Request for Relocation of Pipeline

WHEREAS the Town of Amherstburg has requested Union Gas provide relocation of pipeline from Dalhousie Street South of Richmond Street to a point North of Park Street;

AND WHEREAS the transfer of easement is required respecting property being Part Lots 8 & 9, West Side of Dalhousie Street in the Town of Amherstburg;

**AND WHEREAS** the Council deems it appropriate to grant the said transfer of easement for to permit the relocation of pipeline;

# NOW THEREFORE THE COUNCIL OF THE CORPORATION OF THE TOWN OF AMHERSTBURG HEREBY ENACTS AS FOLLOWS:

- 1. That a Transfer of Easement in the form annexed hereto and referred to as Schedules "A" be granted to Union Gas with respect to Part Lots 8 & 9, West Side of Dalhousie Street.
- That the Mayor and Clerk be authorized to execute documents affecting same and affix the corporate seal thereto.