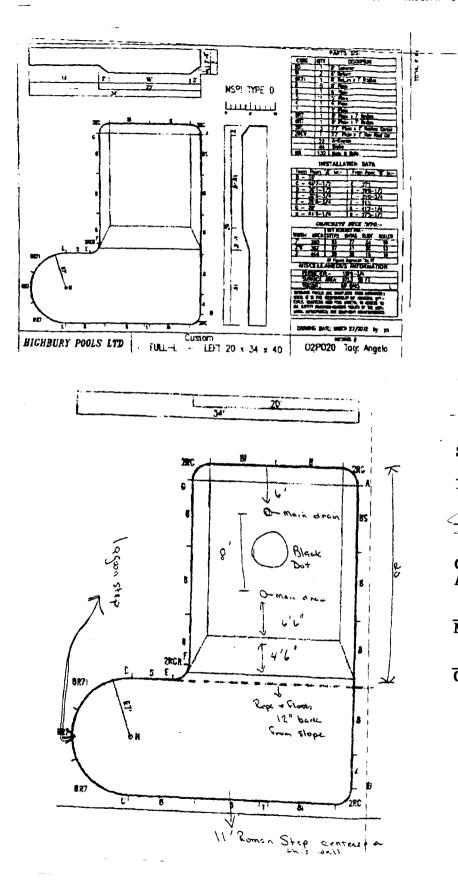

AND WHEREAS the Official Plan in effect in Amherstburg designated parts of the area covered by the Official Plan as a Site Plan Control Area;

AND WHEREAS the Owner intends to develop or redevelop the said lands for a public pool in accordance with the Site Plan attached hereto as Schedule "B", and hereinafter referred to as the "Site Plan";

### SCHEDULE "B" Site Plan

- 2. Schedule "A" hereto describes the lands affected by this Agreement.
- 3. Schedule "B" hereto shows:
  - (a) The location of all structures to be erected;
  - (b) The location and provision of parking facilities and access driveways including fire routes and driveways for emergency vehicles;
  - (c) Walkways and all other means of pedestrian access.
- 4. The Owner shall be responsible for consulting with Hydro One regarding any matters that relate to services provided by Hydro One.
- 5. The Owner shall be responsible for consulting with and obtaining any necessary approval from the Ministry of the Environment or the Essex Region Conservation Authority.
- 6. The pool has been assessed as a Class B public pool as defined in the Ontario Building Code, Section 3.11.10, which is subject to Design and General Review Requirements of Section 2.3 of the Ontario Building Code.
- 7. If required by the Chief Building Official, the existing washroom facilities shall be required to be upgraded to meet Section 3.11.10 of the Ontario Building Code.
- 8. (a) The service road shall be improved and maintained by 1078385 Ontario Limited to the satisfaction of the Town of Amherstburg.
  - (b) Granular 'A' (0-7/8") shall be utilized for service road maintenance.
  - (c) The 12 foot wide service road shall be used for service and emergency vehicles only and shall be posted as such. The service road shall also be posted for "No Parking Allowed".
  - (d) If parking is required on the service road the gravel lane shall be widened to 22 ft. wide utilizing a minimum 12 in. thickness Granular 'A'.
- 9. All walkways on the said lands, where so designated on Schedule "B", shall be constructed of either concrete or interlocking paving stone by the Owner to the satisfaction of the Corporation.
- 10. If any curbs, sidewalks, boulevards or highway surfaces of the Corporation are damaged during the development by the Owner, such damage shall be repaired or replaced by the Owner.
- 11. Snow removal from the parking or loading areas and lanes, driveways and walkways shall be the responsibility of the Owner.

SITE PLAN POOL PLAN

SCALE | = 50'-0"

POOL SPECS

JOSEPH P. TOTH

ARCHITECT

INC.

S MONTECTS 2

SCHEDULE 'B' TO BY-LAW 2002-20