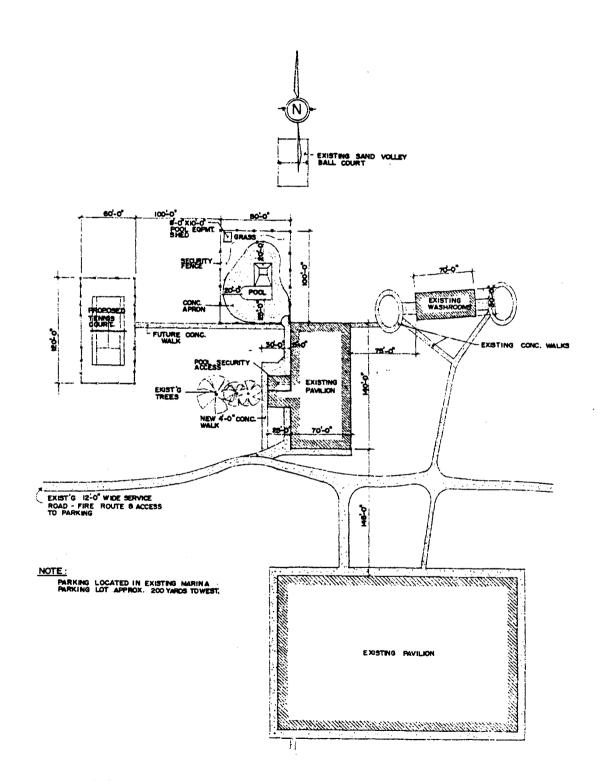

AND WHEREAS the Official Plan in effect in Amherstburg designated parts of the area covered by the Official Plan as a Site Plan Control Area;

AND WHEREAS the Owner intends to develop or redevelop the said lands for a public pool in accordance with the Site Plan attached hereto as Schedule "B", and hereinafter referred to as the "Site Plan";

### SCHEDULE "B" Site Plan

- 2. Schedule "A" hereto describes the lands affected by this Agreement.
- 3. Schedule "B" hereto shows:
  - (a) The location of all structures to be erected;
  - (b) The location and provision of parking facilities and access driveways including fire routes and driveways for emergency vehicles;
  - (c) Walkways and all other means of pedestrian access.
- 4. The Owner shall be responsible for consulting with Hydro One regarding any matters that relate to services provided by Hydro One.
- 5. The Owner shall be responsible for consulting with and obtaining any necessary approval from the Ministry of the Environment or the Essex Region Conservation Authority.
- 6. The pool has been assessed as a Class B public pool as defined in the Ontario Building Code, Section 3.11.10, which is subject to Design and General Review Requirements of Section 2.3 of the Ontario Building Code.
- 7. If required by the Chief Building Official, the existing washroom facilities shall be required to be upgraded to meet Section 3.11.10 of the Ontario Building Code.
- 8. (a) The service road shall be improved and maintained by 1078385 Ontario Limited to the satisfaction of the Town of Amherstburg.
  - (b) Granular 'A' (0-7/8") shall be utilized for service road maintenance.
  - (c) The 12 foot wide service road shall be used for service and emergency vehicles only and shall be posted as such. The service road shall also be posted for "No Parking Allowed".
  - (d) If parking is required on the service road the gravel lane shall be widened to 22 ft. wide utilizing a minimum 12 in. thickness Granular 'A'.
- 9. All walkways on the said lands, where so designated on Schedule "B", shall be constructed of either concrete or interlocking paving stone by the Owner to the satisfaction of the Corporation.
- 10. If any curbs, sidewalks, boulevards or highway surfaces of the Corporation are damaged during the development by the Owner, such damage shall be repaired or replaced by the Owner.
- 11. Snow removal from the parking or loading areas and lanes, driveways and walkways shall be the responsibility of the Owner.

SITE PLAN POOL PLAN

SCALE | = 50'-0"

POOL SPECS

JOSEPH P. TOTH

ARCHITECT

INC.

S MONTECTS 2

SCHEDULE 'B' TO BY-LAW 2002-20

1078385 ONTARIO LIMITED

CORPORATION OF THE TOWN OF

Mayo

Clerk

DATE ISSUED FOR
FROJECT
PROPOSED NEW POOL AND
TENNIS COURT

SITE PLAN

DATE APR. 2002
204E 1"\* 50-0"

DEN. BY LET.