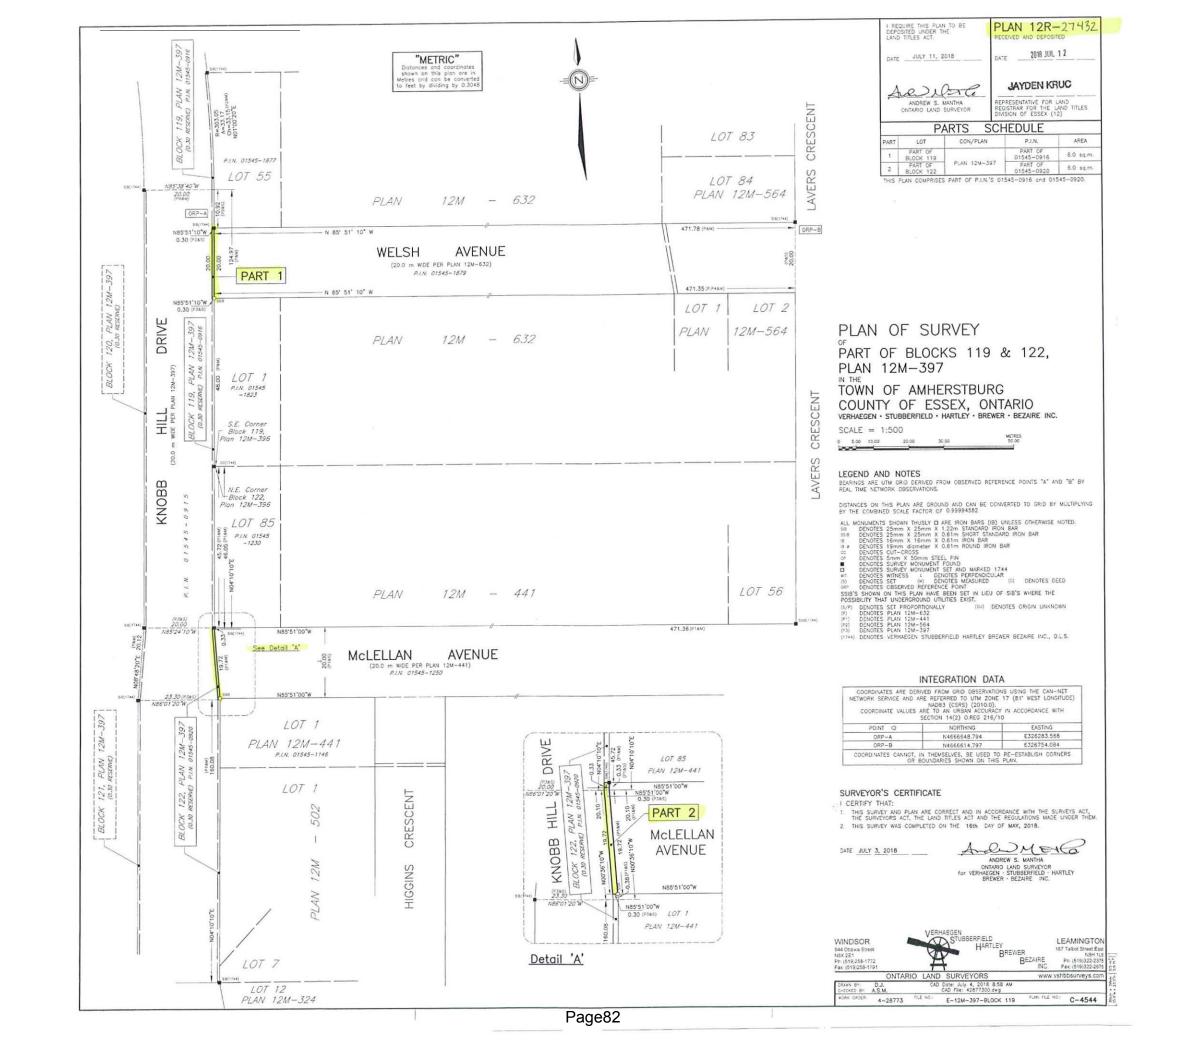

#### 11.5 Road Dedication of Reserves in Kingsbridge Subdivision South

It is recommended that:

- The report from the Manager of Planning Services dated August 24, 2018 regarding the Road Dedication of Reserves in Kingsbridge Subdivision South as Public Highways BE RECEIVED;
- 2. The dedication of Part of Block 119, 12M-397 designated as Part 1, 12R-27432 and Part of Block 122, 12M-397 designated as Part 2, 12R-27432 and Block 85, 12M-564 as a Public Highway **BE APPROVED**; and,
- 3. By-law 2018-90 being a by-law to dedicate Part of Block 119, 12M-397 designated as Part 1, 12R27432 and Part of Block 122, 12M-397 designated as Part 2, 12R27432 and Block 85, 12M-564 as a public highway be taken as having been read three times and finally passed and the Mayor and Clerk BE AUTHORIZED to sign same.