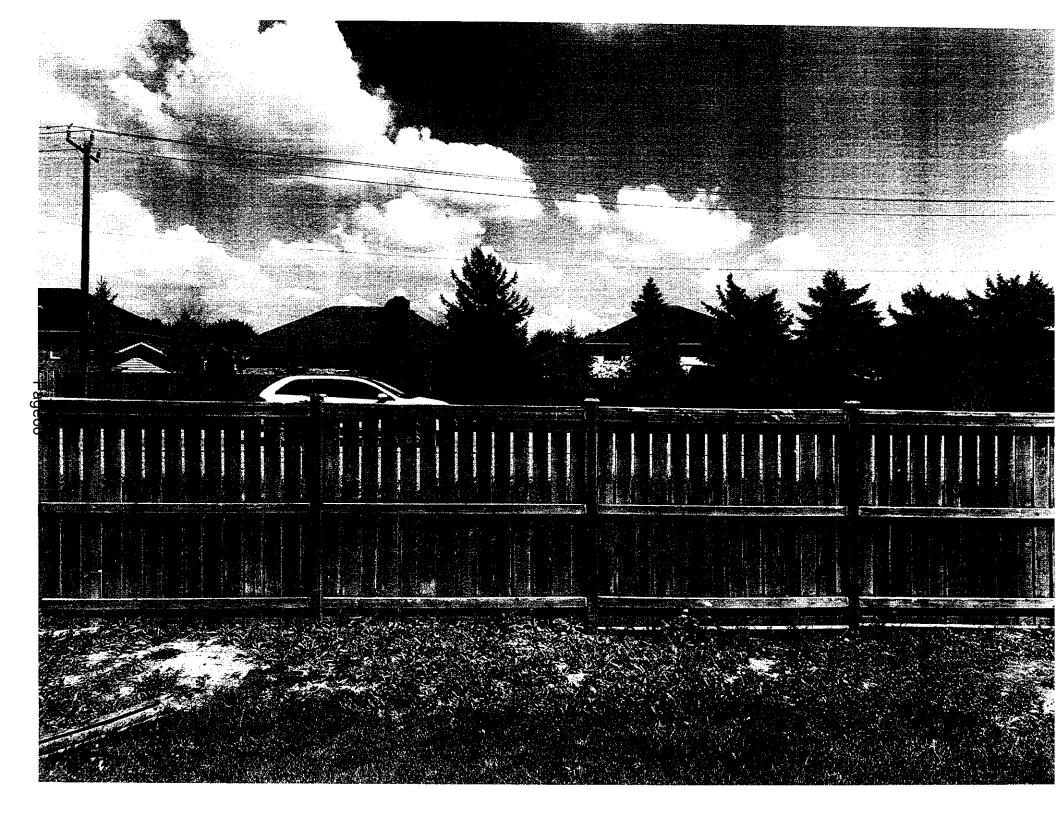

#### 1. **RECOMMENDATION:**

It is recommended that:

- 1. The report from the Manager of Licensing and Enforcement dated August 28, 2018, regarding Fence Variance Request 104 Angstrom Crescent **BE RECEIVED**; and,
- 2. The request for a variance at 104 Angstrom Crescent from Fence By-law 2002-84, Section 3(i) to allow for a rear yard fence of 2.44 metres high **BE APPROVED.**

#### 2. BACKGROUND:

The owners of 104 Angstrom have requested permission to erect an 8-foot privacy fence along the rear yard of their property, they currently have a 6 foot fence which backs onto Middle Side Road/County Road 10. The owner has requested a variance from By-law 2002-84 to increase the height to 2.44 metres (8 feet) to provide additional privacy in their rear yard. The fence along each side yard of 104 Angstrom Crescent will not exceed 1.83 metres (6 feet).

Section 3 (i) of the Fence By-law states:

"In a side yard or rear yard, the maximum height of any fence shall not exceed 2.0 metres".

#### 3. <u>DISCUSSION</u>:

On August 13, 2018 correspondence was received from the owners of 104 Angstrom Crescent for permission to erect a 2.44 metres rear yard fence, the request was accompanied with signed letters of no objection from the immediate neighbours. The request, accompanying documents, photos and an aerial of 104 Angstrom Crescent form appendices to this report.

- The 8-foot fence would provide additional privacy for our family. Middle Side Road is elevated from our fence line (almost 2 feet), and therefore from our backyard you can see the roofs of cars as they drive down the street over our current fence. *Please see images provided*.
- We are able to see people walking by and biking down the street. Pedestrians currently have a clear view into our backyard.
- Middle Side Road is a high traffic area with many trucks, cars and transport vehicles going by. The noise level is very high as cars begin to accelerate to 80 km/hour. Having these vehicles in view from our backyard provides no buffering from the noise.
- An 8-foot fence would provide more privacy for our young family. We currently have a 3 year old and a 5 year old, who enjoy playing in our pool and in the large backyard. Middle Side Road is often a 'stopping point' for vehicles. We see transport trucks; work vehicles, cars and trucks pulled along side the road for extended periods of time. Drivers are able to look right into our property.
- All of the bedrooms are at the back of our house facing Middle Side Road. It is very noisy for our family when trying to sleep. The addition of a higher fence will provide additional noise buffering.