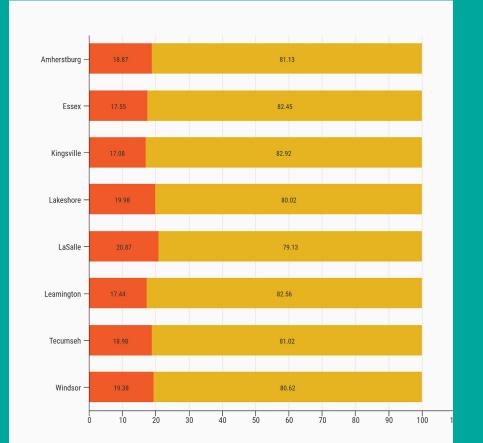

#### Did you know?

In 2016, youth ages 10-24 comprised

18.77%

of the Windsor-Essex population

# That is almost 1 in 5 people that are <a href="NOT">NOT</a> being meaningfully engaged

"Municipal politics is often over-looked, especially by young people. This, despite the fact that local Councils have the greatest impact on building more youth friendly communities. Having a youth voice at the municipal level is therefore crucial."