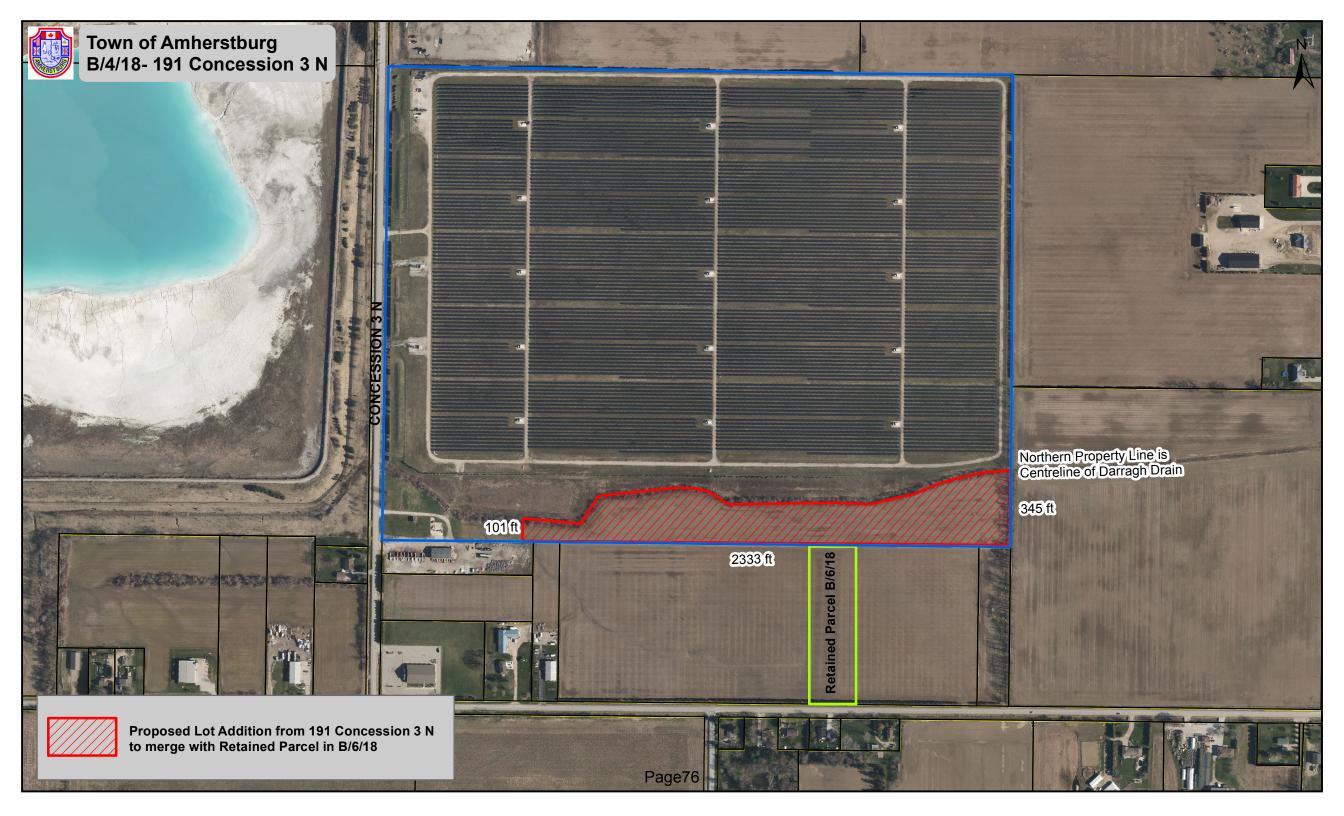

#### 2. BACKGROUND:

The overall lands subject of this report obtained site plan approval and entered into a Development Agreement with the Town of Amherstburg for the Helios Solar Project in 2008 south (see attachment #3). The lands of the Darrah Drain (11 acres) are the subject of a decision of the Committee of Adjustment which approved a severance for the purpose of a lot addition with associated conditions. An amendment to the Development Agreement is a condition of the consent decision. The Town has also requested confirmation from the tenant (Helios Solar Project) that the lands subject of the lot addition are not required for the solar farm's operation. The owner (1681351 Ontario Ltd.) c/o Loris Collavino is in the process of obtaining this confirmation correspondence from Helios Solar Project.

#### 3. DISCUSSION:

The Town is in receipt of a request for an amendment to the Development Agreement from Aaron Marcotte of Barlet and Richardes LLP on behalf of 1681351 Ontario Inc. and Helios Project IV Limited Partnership for properties being 191 Concession 3 N (Site "C" Solar Energy Development). The subject lands affected by the proposed amendment are described as Part of Lots 1 and 2, Concession 3, Anderdon and Part of Lots 1 and 2, Parts 1, 2 and 3, Concession 3, Registered Plan 12R-14374, municipally known as 191 Concession 3 N.

The proposed amendment will remove Part 1 of Plan 12R-27454 from the existing development agreement between 1681351 Ontario Inc., Helios Project IV Limited Partnership and the Town of Amherstburg. The parcel was the subject of an application for consent (File B/4/18) to sever 11 acres for the purpose of a lot addition to the lands to the south for drainage purposes (to provide a legal outlet to the Darrah Drain for new industrial developments on lands shown as the 'retained parcel' in the attachment to this report).

All other provisions in the Development Agreement dated January 24, 2011, will otherwise be in force and effect pertaining to the subject lands.

The property is designated Heavy Industrial in the Official Plan and zoned Special Provision Heavy Industrial (HI-2) in By-law 1999-52, as amended. The parcel that is being removed from the Development Agreement (Part 1, 12R-27454) was rezoned by Council on June 11, 2018 to Special Industrial (SI) Zone. The rezoning of the parcel was a condition of the consent decision.