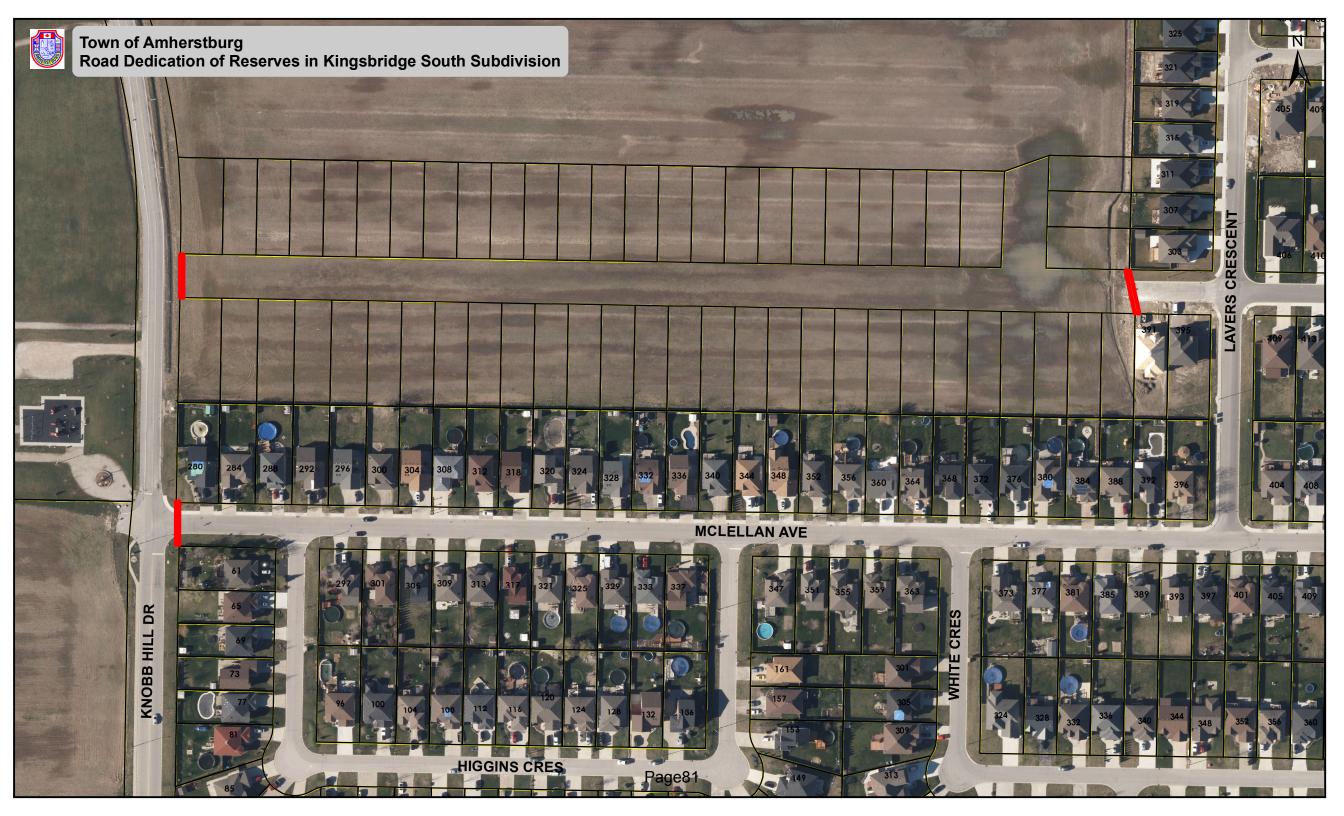

#### 11.5 Road Dedication of Reserves in Kingsbridge Subdivision South

It is recommended that:

- The report from the Manager of Planning Services dated August 24, 2018 regarding the Road Dedication of Reserves in Kingsbridge Subdivision South as Public Highways BE RECEIVED;
- 2. The dedication of Part of Block 119, 12M-397 designated as Part 1, 12R-27432 and Part of Block 122, 12M-397 designated as Part 2, 12R-27432 and Block 85, 12M-564 as a Public Highway **BE APPROVED**; and,
- 3. By-law 2018-90 being a by-law to dedicate Part of Block 119, 12M-397 designated as Part 1, 12R27432 and Part of Block 122, 12M-397 designated as Part 2, 12R27432 and Block 85, 12M-564 as a public highway be taken as having been read three times and finally passed and the Mayor and Clerk BE AUTHORIZED to sign same.