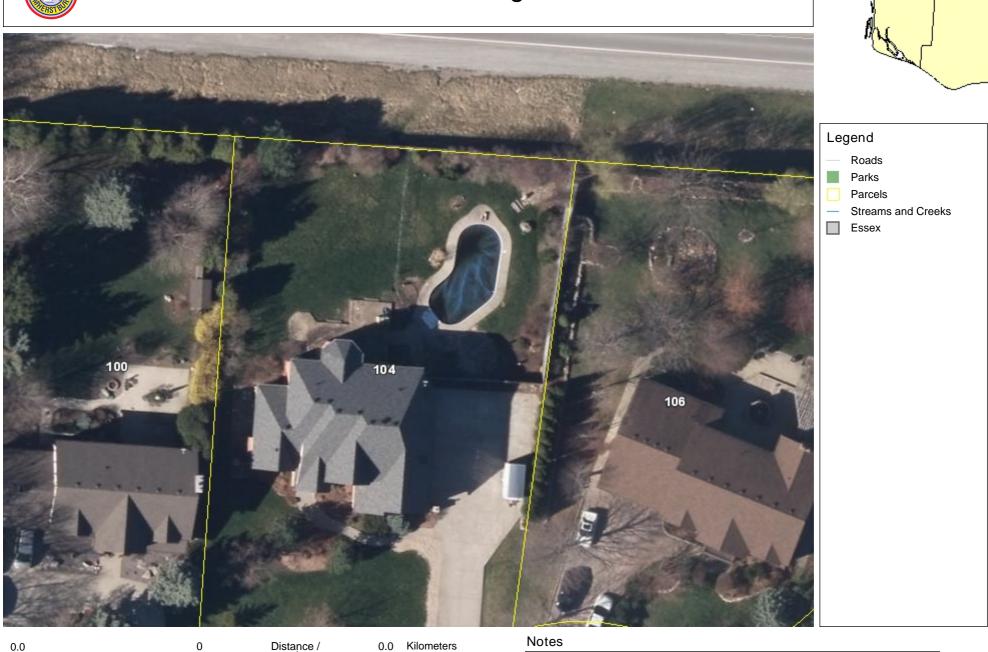

#### 3. <u>DISCUSSION</u>:

On August 13, 2018 correspondence was received from the owners of 104 Angstrom Crescent for permission to erect a 2.44 metres rear yard fence, the request was accompanied with signed letters of no objection from the immediate neighbours. The request, accompanying documents, photos and an aerial of 104 Angstrom Crescent form appendices to this report.

Administration reviewed the fence variance request at 104 Angstrom Crescent and has no objection to allow a fence of 2.44 metres in height along the rear yard. Administration is of the opinion that this request will have no negative impact on the neighbouring properties.