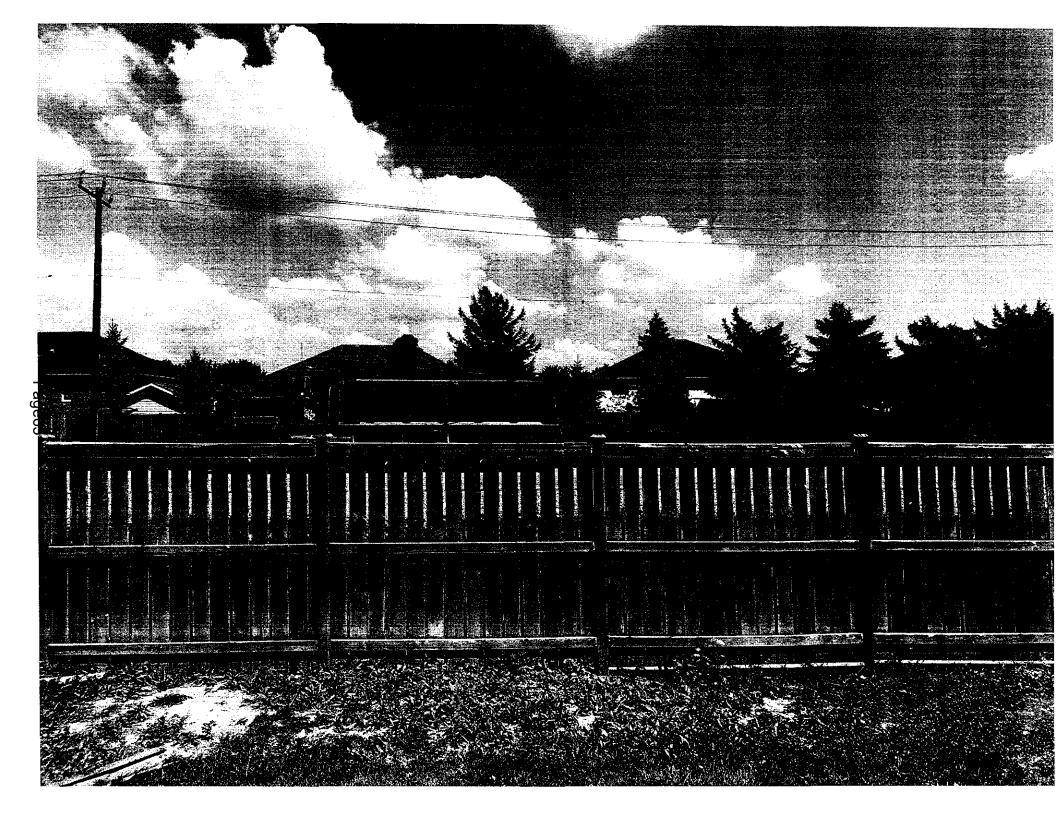

#### 1. **RECOMMENDATION:**

It is recommended that:

- 1. The report from the Manager of Licensing and Enforcement dated August 28, 2018, regarding Fence Variance Request 104 Angstrom Crescent **BE RECEIVED**; and,
- 2. The request for a variance at 104 Angstrom Crescent from Fence By-law 2002-84, Section 3(i) to allow for a rear yard fence of 2.44 metres high **BE APPROVED.**

#### 2. BACKGROUND:

The owners of 104 Angstrom have requested permission to erect an 8-foot privacy fence along the rear yard of their property, they currently have a 6 foot fence which backs onto Middle Side Road/County Road 10. The owner has requested a variance from By-law 2002-84 to increase the height to 2.44 metres (8 feet) to provide additional privacy in their rear yard. The fence along each side yard of 104 Angstrom Crescent will not exceed 1.83 metres (6 feet).

Section 3 (i) of the Fence By-law states:

"In a side yard or rear yard, the maximum height of any fence shall not exceed 2.0 metres".

#### 3. <u>DISCUSSION</u>:

On August 13, 2018 correspondence was received from the owners of 104 Angstrom Crescent for permission to erect a 2.44 metres rear yard fence, the request was accompanied with signed letters of no objection from the immediate neighbours. The request, accompanying documents, photos and an aerial of 104 Angstrom Crescent form appendices to this report.

- The 8-foot fence would provide additional privacy for our family. Middle Side Road is elevated from our fence line (almost 2 feet), and therefore from our backyard you can see the roofs of cars as they drive down the street over our current fence. *Please see images provided*.
- We are able to see people walking by and biking down the street. Pedestrians currently have a clear view into our backyard.
- Middle Side Road is a high traffic area with many trucks, cars and transport vehicles going by. The noise level is very high as cars begin to accelerate to 80 km/hour. Having these vehicles in view from our backyard provides no buffering from the noise.
- An 8-foot fence would provide more privacy for our young family. We currently have a 3 year old and a 5 year old, who enjoy playing in our pool and in the large backyard. Middle Side Road is often a 'stopping point' for vehicles. We see transport trucks; work vehicles, cars and trucks pulled along side the road for extended periods of time. Drivers are able to look right into our property.
- All of the bedrooms are at the back of our house facing Middle Side Road. It is very noisy for our family when trying to sleep. The addition of a higher fence will provide additional noise buffering.