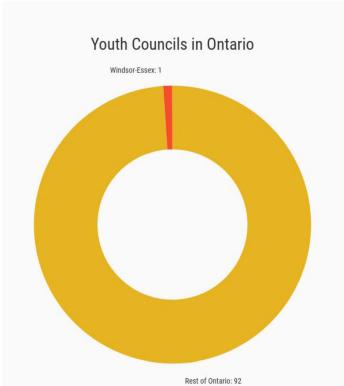

#### YOUTH COUNCILS AND COMMITTEES IN ONTARIO

AJAX AURORA BANCROFT BAYOFQUINTE BEACHES-AND-EAST-YORK BECKWITH BRADFORD WEST-GWILLIMBURY BRAMPTON BRANT BRANTFORD BROCK BURLINGTON CAMBRIDGE CORNWALL DURHAM GEORGIAN BAY GLENGARRY-PRESCOTT-RUSSELL GODERICH GRIMSBY **GUELPH HAMILTON STONEYCREEK HULL-AYLMER HUNTSVILLE** KINCARDINE KING KINGSTON KITCHENER LAKESHORE LEAMINGTON LEEDS-AND-GRENVILLE LENNOX-AND-ADDINGTON LONDON MAPLETON MARKHAM MIDLAND MILTON MILKEN-HILLS MINDEN-HILLS MINTO MISISSAUGA NEW-TECUMSETH NEWMARKET AURORA NIAGARA NIPISSING-TIMISKAMING NORFOLK NORTHUMBERLAND OAKVILLE ORILLIA OSHAWA OTTAWA OXFORD PELHAM PENETAGUISHENE PETERBOROUGH PICKERING PORTCOLBOURNE RICHMONDHILL SARNIA LAMBTON SAULTSTEMARIE ST.CATHARINES TECUMSEH THORNHIL THUNDERBAY TORONTO TRENTHILLS UNIONVILLE VAUGHAN **WOODBRIDGE WASAGA-BEACH WATERLOO WELLAND WELLESLEY** WELLINGTON LINCOLN WHITBY WHITCHURCH-STOUFVILLE WILMOT WINDSOR WOODSTOCK

#### Did you know?

In 2016, youth ages 10-24 comprised

18.77%

of the Windsor-Essex population