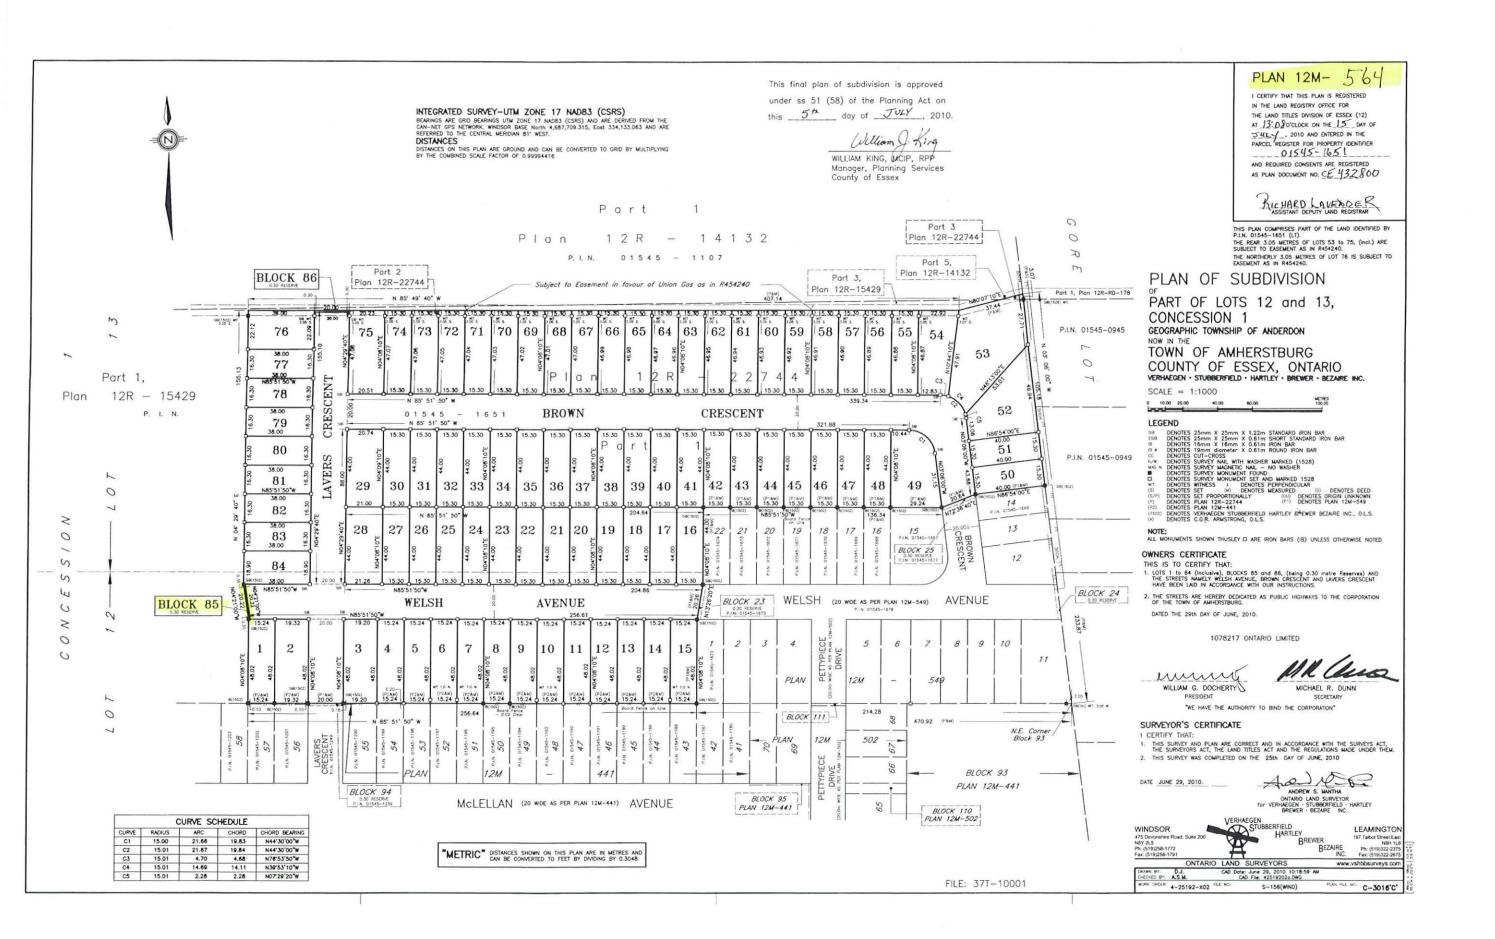

#### 11.5 Road Dedication of Reserves in Kingsbridge Subdivision South

It is recommended that:

- The report from the Manager of Planning Services dated August 24, 2018 regarding the Road Dedication of Reserves in Kingsbridge Subdivision South as Public Highways BE RECEIVED;
- 2. The dedication of Part of Block 119, 12M-397 designated as Part 1, 12R-27432 and Part of Block 122, 12M-397 designated as Part 2, 12R-27432 and Block 85, 12M-564 as a Public Highway **BE APPROVED**; and,
- 3. By-law 2018-90 being a by-law to dedicate Part of Block 119, 12M-397 designated as Part 1, 12R27432 and Part of Block 122, 12M-397 designated as Part 2, 12R27432 and Block 85, 12M-564 as a public highway be taken as having been read three times and finally passed and the Mayor and Clerk BE AUTHORIZED to sign same.