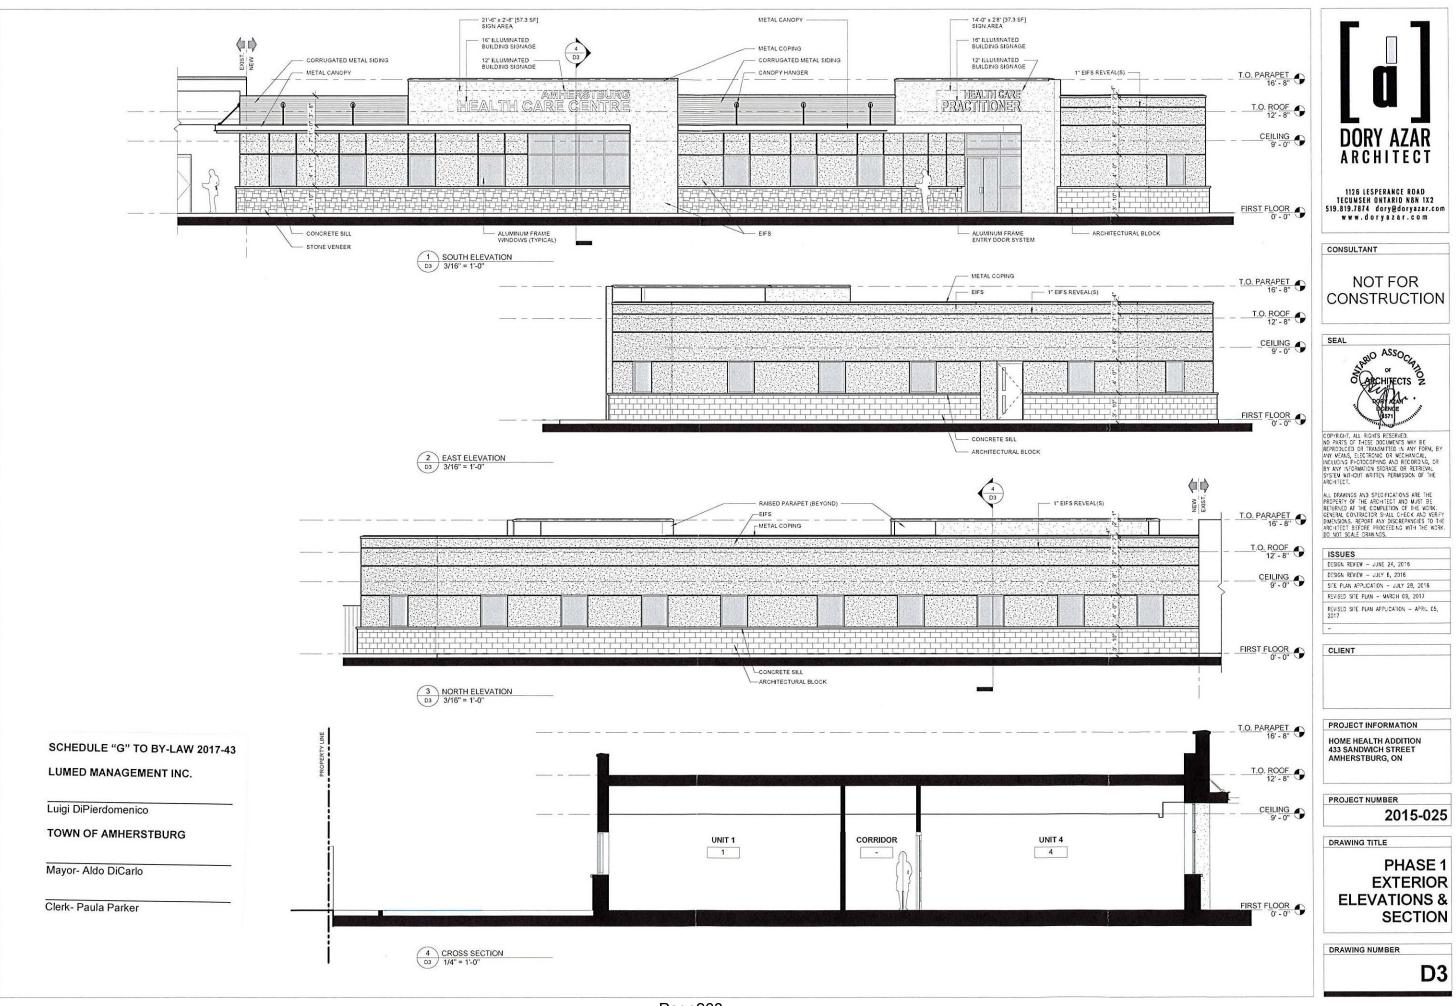

# 15.4 Development Agreement for 433 Sandwich St S – Lumed Management Inc.

It is recommended that:

- The report from the Manager of Planning Services dated April 19, 2017, regarding the Development Agreement for 433 Sandwich St South RECEIVED; and,
- 2. **By-law 2017-43** being a by-law to authorize the signing of a development agreement be taken as having been read three times and finally passed and the Mayor and Clerk **BE AUTHORIZED** to sign the same.