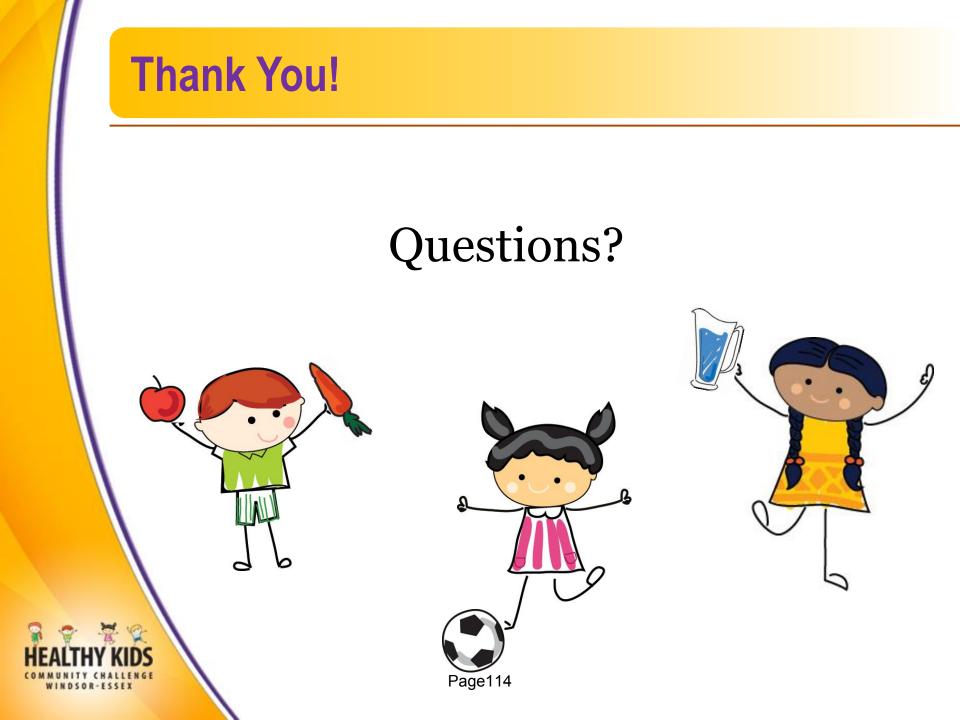

## 12.2 Audited Consolidated Financial Statements for the year ended December 31, 2016

It is recommended that:

- The report from the Supervisor of Accounting dated May 23, 2017, regarding Audited Consolidated Financial Statements for the year ended December 31, 2016, BE RECEIVED;
- 2. The Audited Consolidated Financial Statements for the year ended December 31, 2016 **BE APPROVED**;
- 3. The Audit Findings Report of KPMG for the year ended December 31, 2016 **BE RECEIVED;**
- 4. The Audit Findings Report of KPMG for the year ended December 31, 2016 **BE ACCEPTED**;
- 5. Administration **BE DIRECTED** to submit the 2016 Consolidated Financial Statements and 2016 Financial Information Return to the Ministry of Municipal Affairs in accordance with Section 294(1) of the Municipal Act; and,
- Administration BE DIRECTED to post the 2016 Consolidated Financial Statements and 2016 Financial Information Return on the Town's Website.