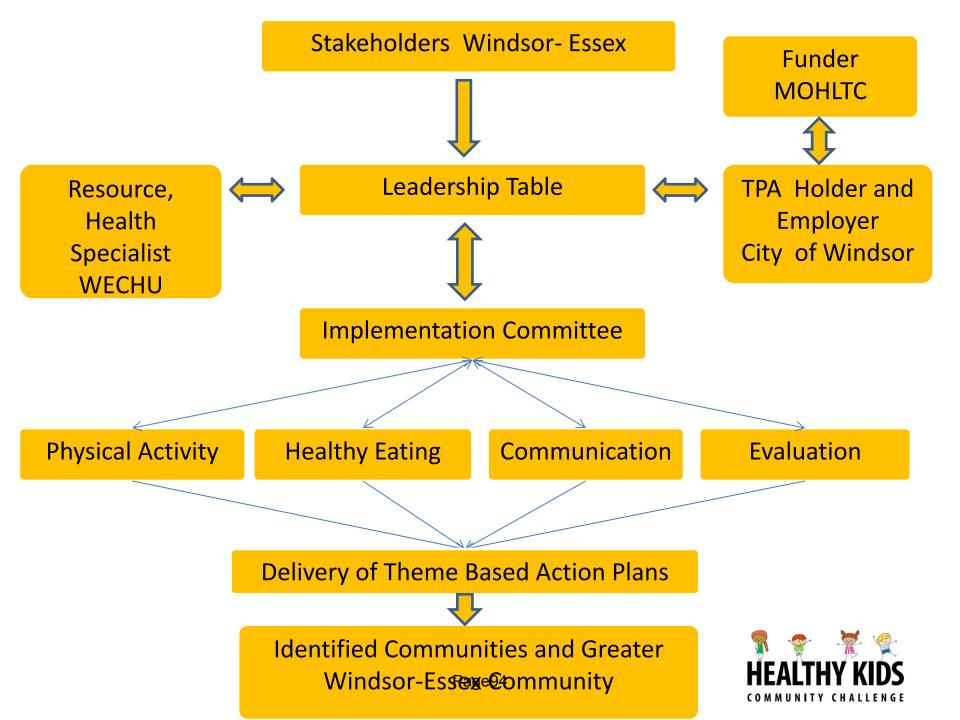

hich is recognized by the World Health Organization as a best practice in childhood overweight and obesity prevention.

The Healthy Kids Community Challenge

# **Healthy Kids Community Challenge – Overview**

- ➤ Funding \$175,000 per year for 3 years
- Province approves all locally developed theme based action plans
- Target dissemination areas throughout Windsor-Essex (198,000 population)
- Target children 12 years of age and younger and their families
- Every 9 months the Ministry of Health and Long Term Care will identify a Theme that will act as the focus of activity during that period.
- Theme 1 was "Run. Jump. Play. Every Day." Theme 2 was "Water does Wonders" Theme 3 is "Choose to Boost Veggies and Fruit" Theme 4 – Reduction of Screen Time (pending provincial announcement) Page93



# **Leadership Table**

**Project Champions** 



JoAnne Gignac City of Windsor , Councillor



Gary McNamara Town of Tecumseh, Mayor



# **Dissemination Areas**

- ➢ Parts of each of the 7 municipalities within the County of Essex and Wards 2, 3 and 7 within the City of Windsor
- Each Municipality has a varying number of Dissemination Areas where the Healthy Kids Community Challenge will be targeted. Each municipality has between 3 and 20 Dissemination Areas.
- ≻6 Dissemination Areas in Amherstburg
- These areas were chosen based on factors related to the social determinants of health
- A population base restriction of 198,000 people within all Dissemination Areas was issued by MOHLTC

HEALTHY KIDS

HKCC is responsible to target the Dissemination Areas however a more broad population l