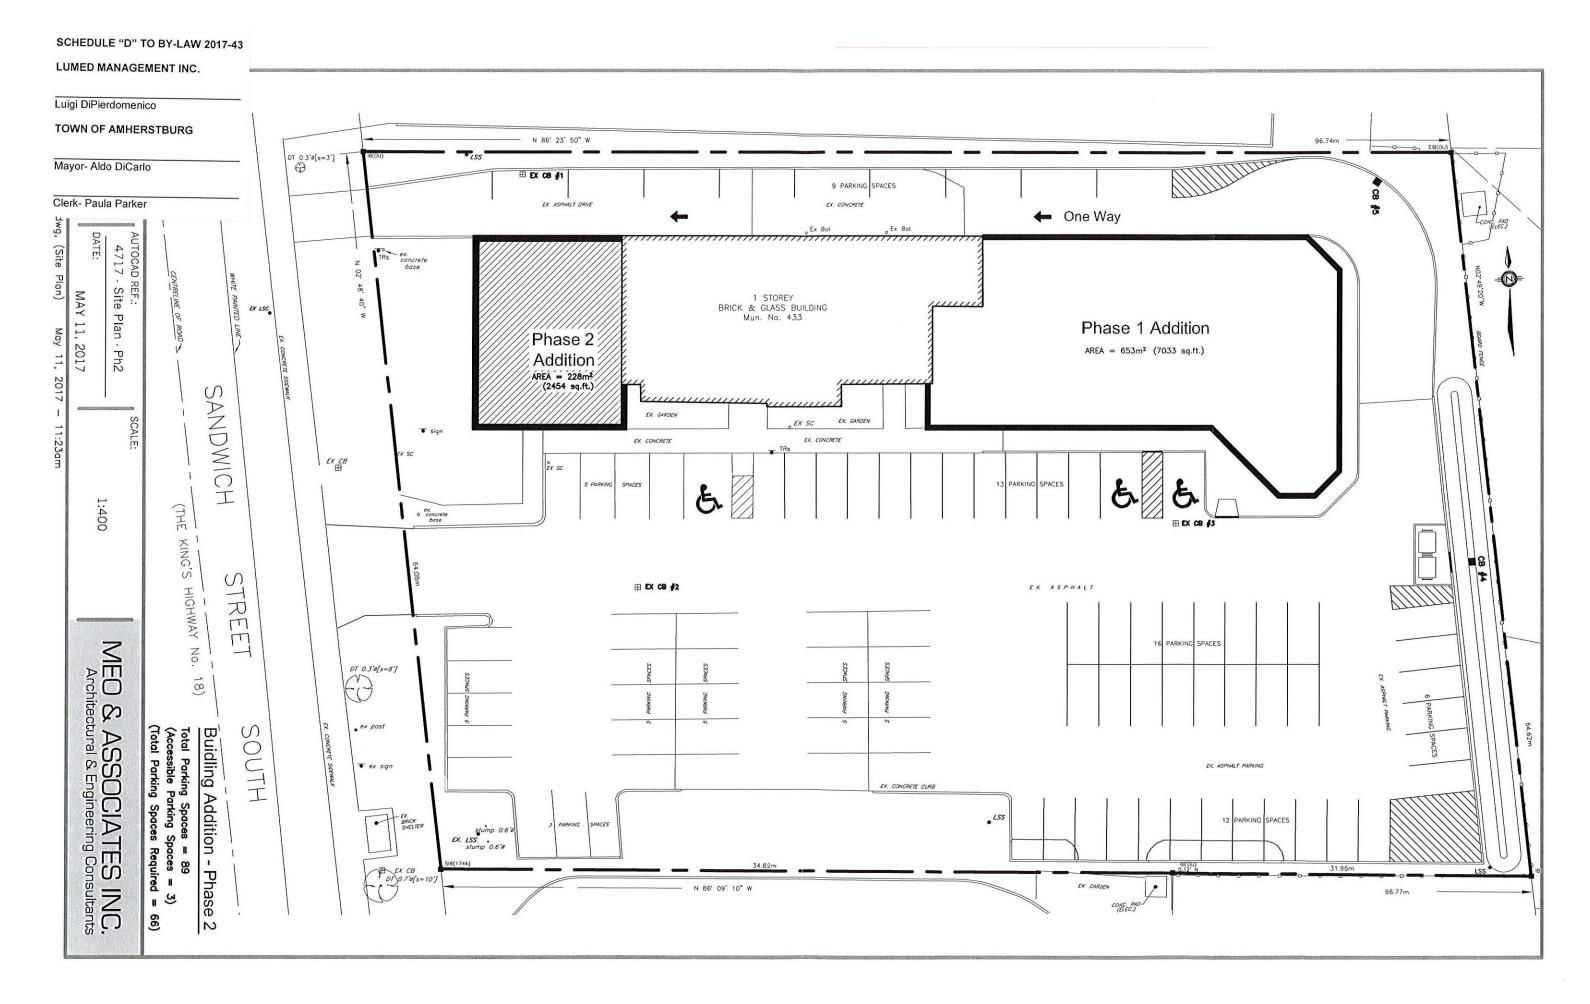

# 15.4 Development Agreement for 433 Sandwich St S – Lumed Management Inc.

It is recommended that:

- The report from the Manager of Planning Services dated April 19, 2017, regarding the Development Agreement for 433 Sandwich St South RECEIVED; and,
- 2. **By-law 2017-43** being a by-law to authorize the signing of a development agreement be taken as having been read three times and finally passed and the Mayor and Clerk **BE AUTHORIZED** to sign the same.