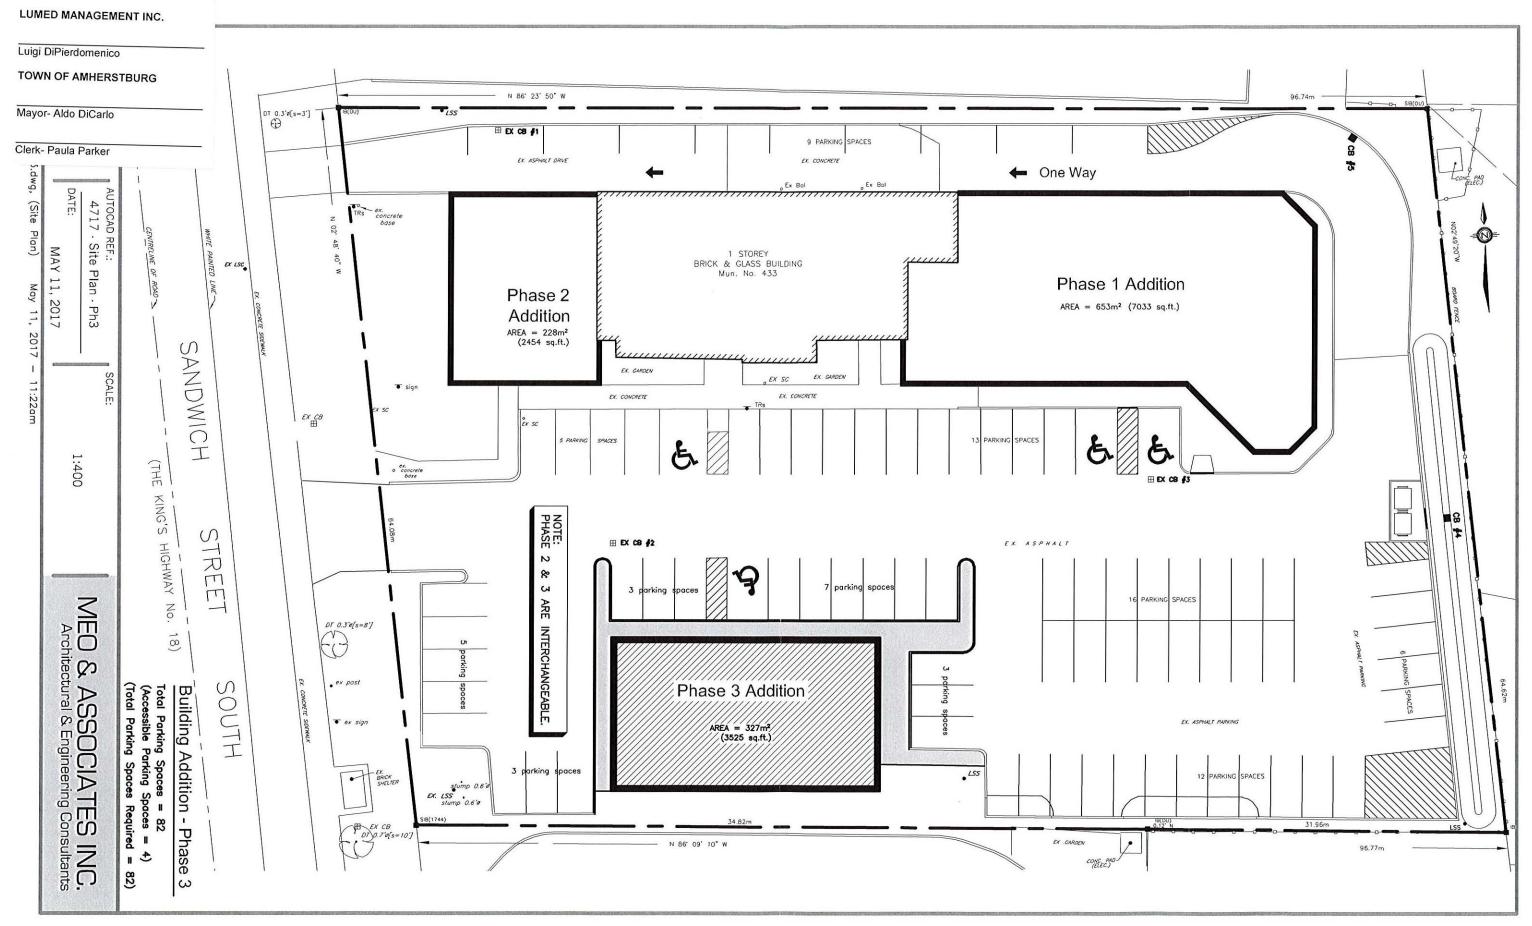

# 15.4 Development Agreement for 433 Sandwich St S – Lumed Management Inc.

It is recommended that:

- The report from the Manager of Planning Services dated April 19, 2017, regarding the Development Agreement for 433 Sandwich St South RECEIVED; and,
- 2. **By-law 2017-43** being a by-law to authorize the signing of a development agreement be taken as having been read three times and finally passed and the Mayor and Clerk **BE AUTHORIZED** to sign the same.