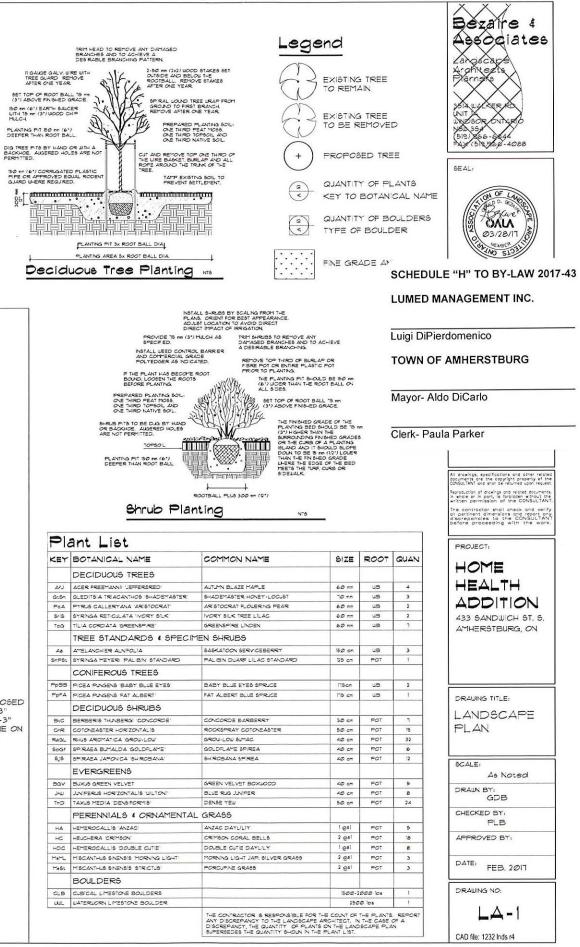

# 15.4 Development Agreement for 433 Sandwich St S – Lumed Management Inc.

It is recommended that:

- The report from the Manager of Planning Services dated April 19, 2017, regarding the Development Agreement for 433 Sandwich St South RECEIVED; and,
- 2. **By-law 2017-43** being a by-law to authorize the signing of a development agreement be taken as having been read three times and finally passed and the Mayor and Clerk **BE AUTHORIZED** to sign the same.