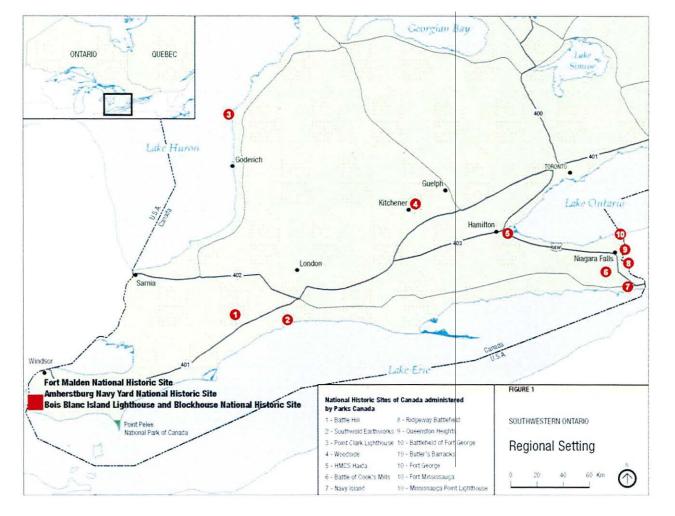

#### 16.1 Parks Canada Agreement – 2017 Canada Day 295 It is recommended that: 1. The report from the Municipal Clerk dated June 1, 2017, regarding the Parks Canada Agreement – 2017 Canada Day **BE RECEIVED**; 2. The Mayor and Clerk **BE AUTHORIZED** to sign the Licence of Occupation Agreement for the 2017 Canada Day event; and; 3. By-law 2017-55 being a by-law to enter into an agreement between Fort Malden National Historic Site and the Corporation of the Town of Amherstburg be read three times and finally passed and the Mayor and Clerk **BE AUTHORIZED** to sign same. 16.2 Regular Council Meeting Date Change – August 2017 324 It is recommended that: The report from the Deputy Clerk dated May 29, 2017, regarding 1. Regular Council Meeting Date Change - August 2017, BE **RECEIVED;** and, 2. The August Regular Council Meeting date **BE AMENDED** from August 14, 2017 to August 21, 2017. 17. **INFORMATION REPORTS** That the following information reports **BE RECEIVED**: 17.1 2016 Year- End Key Ratios and Indicators 328 17.2 May 31, 2017 Reserve and Restricted Cash Update 340 17.3 May 17, 2017 – June 6, 2017 Accounts Payable 350