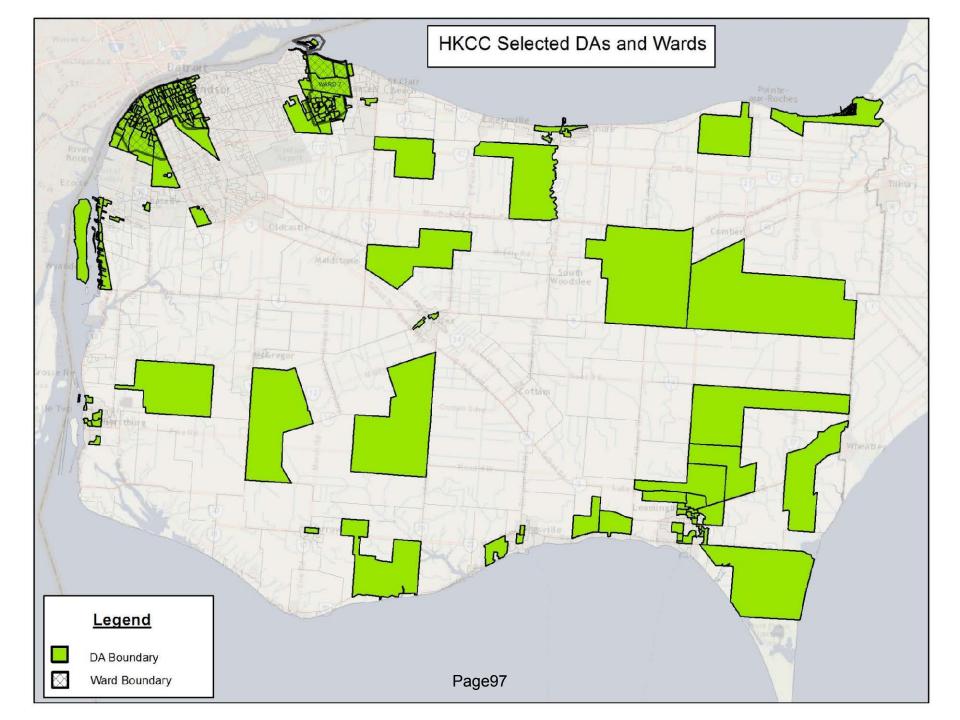

llor



Gary McNamara Town of Tecumseh, Mayor



# **Dissemination Areas**

- ➢ Parts of each of the 7 municipalities within the County of Essex and Wards 2, 3 and 7 within the City of Windsor
- Each Municipality has a varying number of Dissemination Areas where the Healthy Kids Community Challenge will be targeted. Each municipality has between 3 and 20 Dissemination Areas.
- ≻6 Dissemination Areas in Amherstburg
- These areas were chosen based on factors related to the social determinants of health
- A population base restriction of 198,000 people within all Dissemination Areas was issued by MOHLTC

HEALTHY KIDS

HKCC is responsible to target the Dissemination Areas however a more broad population level approach is used and may be adopted by partners participating in the Project Page96



# **Health Promotion / Behaviour Change Strategy**

≻Education and Awareness

- ≻Parent / Family and caregiver engagement
- ➢ Peer support and student engagement
- ➤Creating supportive environments
- ➢Policy recommendations
- ➤Community engagement
- ➤Social Marketing

### ➤Targeted populations

- Children, families and caregivers
- Ontario Early Years Centres, Day Care Centres, Schools, Recreation Centres
- Newcomers and immigrant families
- Policy and decision makers

# **Project Evaluation**

Public Health Ontario – Conducting HKCC evaluation – outcome and process

≻Provincial Requirement of Windsor-Essex:

- ➤ Collecting statistics
  - ➢ Individuals participating in activities,
  - Partners involved in the action plan items
  - ➤ Length of time of activity

≻Local Activity Report – ou