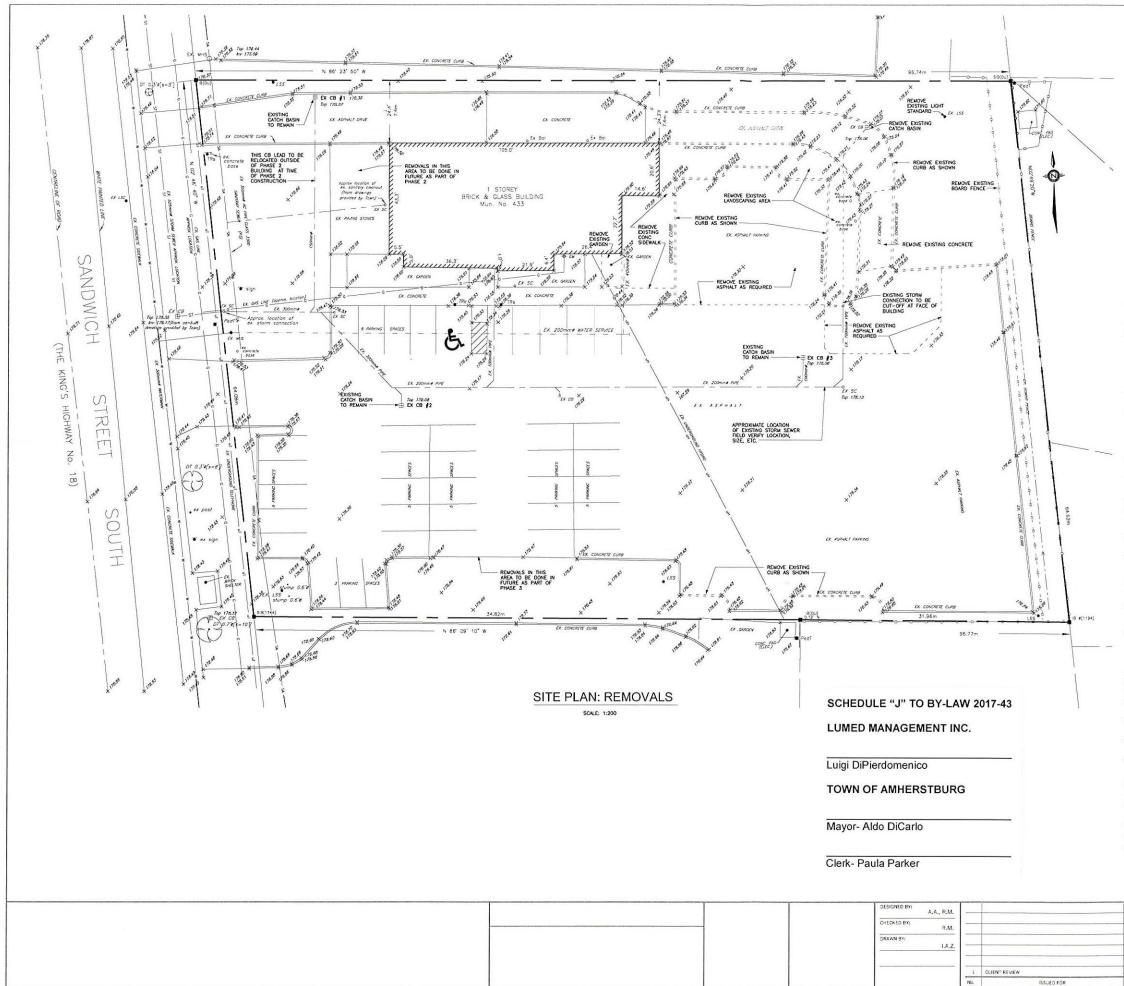

# 15.4 Development Agreement for 433 Sandwich St S – Lumed Management Inc.

It is recommended that:

- The report from the Manager of Planning Services dated April 19, 2017, regarding the Development Agreement for 433 Sandwich St South RECEIVED; and,
- 2. **By-law 2017-43** being a by-law to authorize the signing of a development agreement be taken as having been read three times and finally passed and the Mayor and Clerk **BE AUTHORIZED** to sign the same.