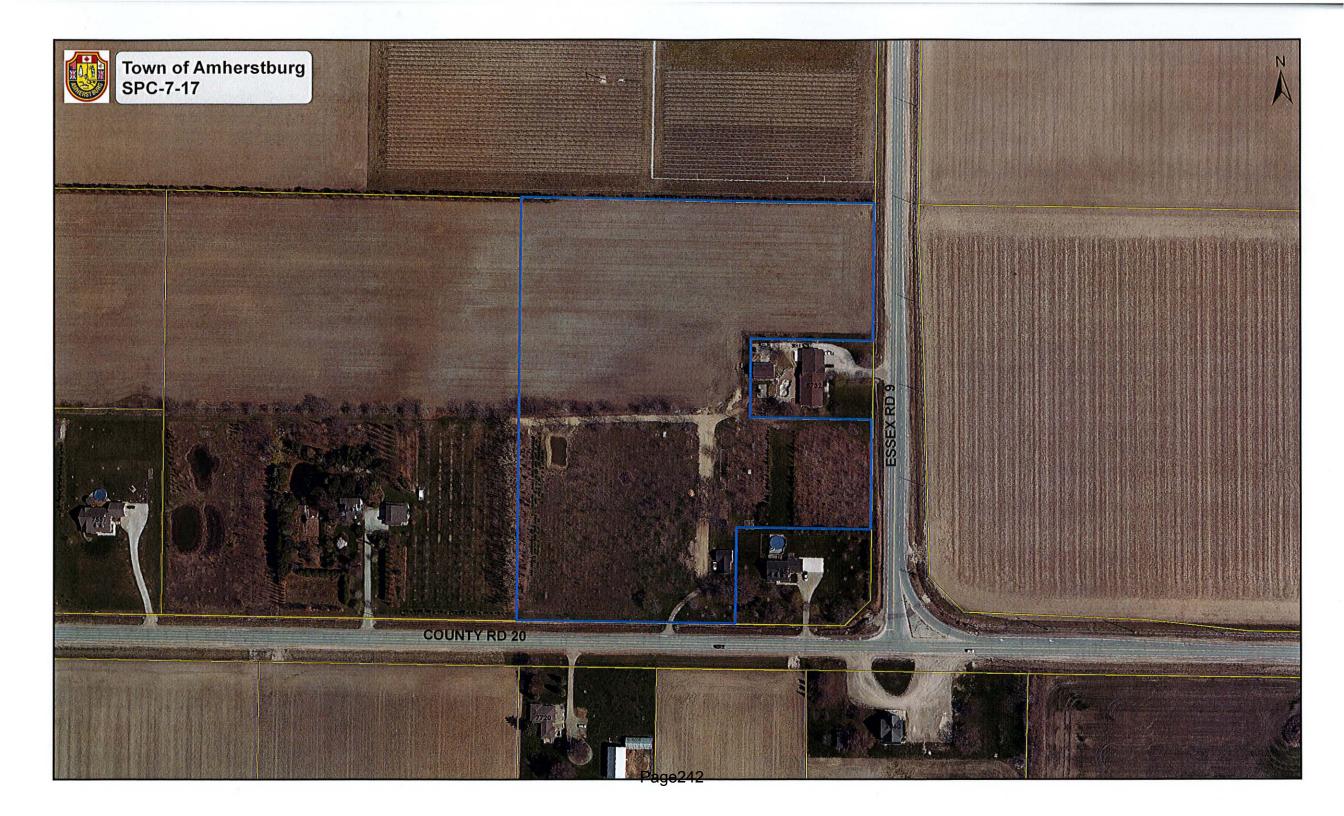

### 14. REPORTS – ENGINEERING AND PUBLIC WORKS

sign the same.

There are no reports.

| 15.1 | 20 <sup>2</sup> | 17 Special Event - Canada D'Eh Run Road Closure Extension                                                                                                                                                                                           | 218 |
|------|-----------------|-----------------------------------------------------------------------------------------------------------------------------------------------------------------------------------------------------------------------------------------------------|-----|
|      | It is           | s recommended that:                                                                                                                                                                                                                                 |     |
|      | 1.              | The report form the Public Events Committee (PEC) dated May 18, 2017, regarding 2017 Special Event – Canada D'Eh 5K Run Road Closure Extension <b>BE RECEIVED</b> ; and,                                                                            |     |
|      | 2.              | The Canada D'Eh 5K Run request for a road closure on Laird Avenue for June 30 2017, prior to 5:00pm <b>BE APPROVED</b> .                                                                                                                            |     |
| 15.2 | Tei             | mporary Extension Application for Wolfhead Distillery Inc.                                                                                                                                                                                          | 223 |
|      | It is           | s recommended that:                                                                                                                                                                                                                                 |     |
|      | 1.              | The report by the Manager of Licensing and Enforcement dated<br>June 1, 2017, regarding a Temporary Extension Application for<br>Liquor Sales Licence at the Wolfhead Distillery Inc., 7781 Howard<br>Avenue, Amherstburg <b>BE RECEIVED</b> ; and, |     |
|      | 2.              | Administration <b>BE DIRECTED</b> to advise the Alcohol Gaming<br>Commission of Ontario (AGCO) that Council has no objection to<br>the proposed temporary extension of the licensed area.                                                           |     |
| 15.3 | De              | velopment Agreement for 8728 Howard Ave                                                                                                                                                                                                             | 226 |
|      | It is           | s recommended that:                                                                                                                                                                                                                                 |     |
|      | 1.              | The report from the Manager of Planning Services dated May 25, 2017, regarding the Development Agreement for 8728 Howard Ave <b>BE RECEIVED</b> ;                                                                                                   |     |
|      | 2.              | The site plan and development agreement for 8728 Howard Ave <b>BE APPROVED;</b> and,                                                                                                                                                                |     |
|      | 3.              | <b>By-law 2017-50</b> being a by-law to authorize the signing of a development agreement be taken as having been read three times and finally passed and the Mayor and Clerk <b>BE AUTHORIZED</b> to                                                |     |