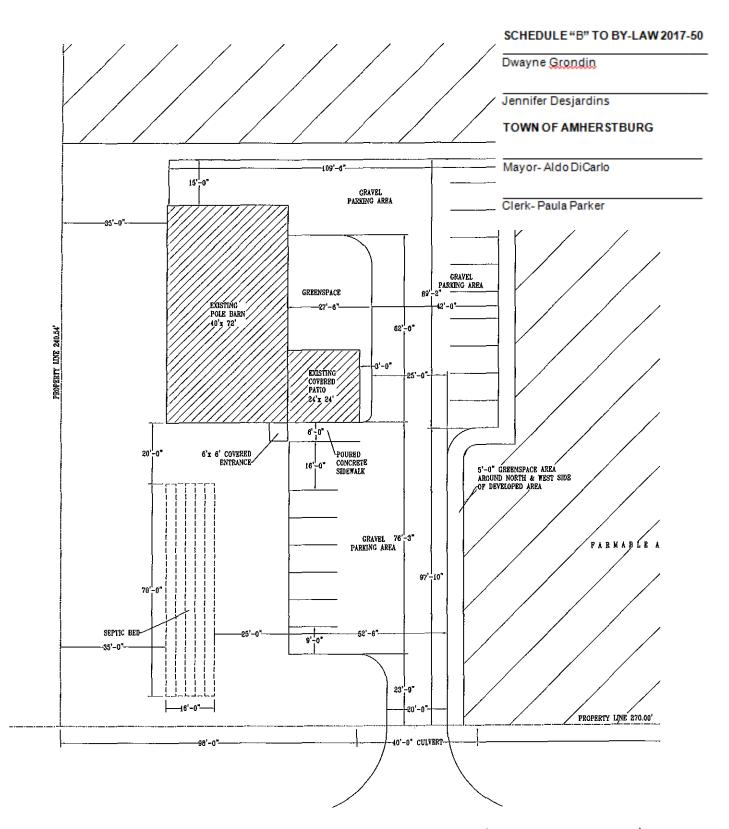

amended or modified in any respect except by written instrument signed by both Parties.

**IN WITNESS WHEREOF** the Owner and the Corporation (the latter under the hands and seals of its officers duly authorized in this regard), have executed this Agreement as of the date first above written.

#### OWNER: G-L HERITAGE BREWING CO.

Per Dwayne Grondin

Jennifer Desjardins

I have authority to bind the Corporation

# THE CORPORATION OF THE TOWN OF AMHERSTBURG

Per Aldo DiCarlo, Mayor

Per Paula Parker, Clerk

We have authority to bind the Corporation

Authorized and approved by By-law No. 2017-50 enacted the <u>day of</u> \_\_\_\_\_, 2017.

# SCHEDULE "A"

# DESCRIPTION OF THE LANDS

Part of Lot 85, Concession 7, Part 1, 12R17178 Town of Amherstburg, County of Essex and Province of Ontario



#### ESSEX COUNTY ROAD No 9 (HOWARD AVENUE)

PIAN OF SURVEY OF PART OF LOT 85, CONCESSION 7 CEOGRAPHIC TOWNSHIP OF MALDEN NOW IN THE TOWNSHIP OF AMHERSTBURG COUNTY OF ESSEX, ONTARIO

PROPOSED PARKING PLAN

SCALE: 1"=20'-0"

#### Page238





ESSEX COUNTY ROAD No 9 (HOWARD AVENUE)

PLAN OF SURVEY ٥P PART OF LOT 85, CONCESSION 7 GEOGRAPHIC TOWNSHIP OF MALDEN NOW IN THE TOWNSHIP of AMHERSTBURG COUNTY OF ESSEX, ONTARIO

> EXISTING SITE PLAN SCALE: 1"=20'-0"

> > Page239





Jennifer Desjardins

TOWN OF AMHERSTBURG

Mayor-Aldo DiCarlo



III State And

151

# 8728 Essex Rd 9 (Howard Ave)



Ø

Page241



| From:    | Rebecca Belanger                  |
|----------|-----------------------------------|
| To:      | Sarah Sinasac                     |
| Subject: | FW: Site Plans Reviewed by AAA