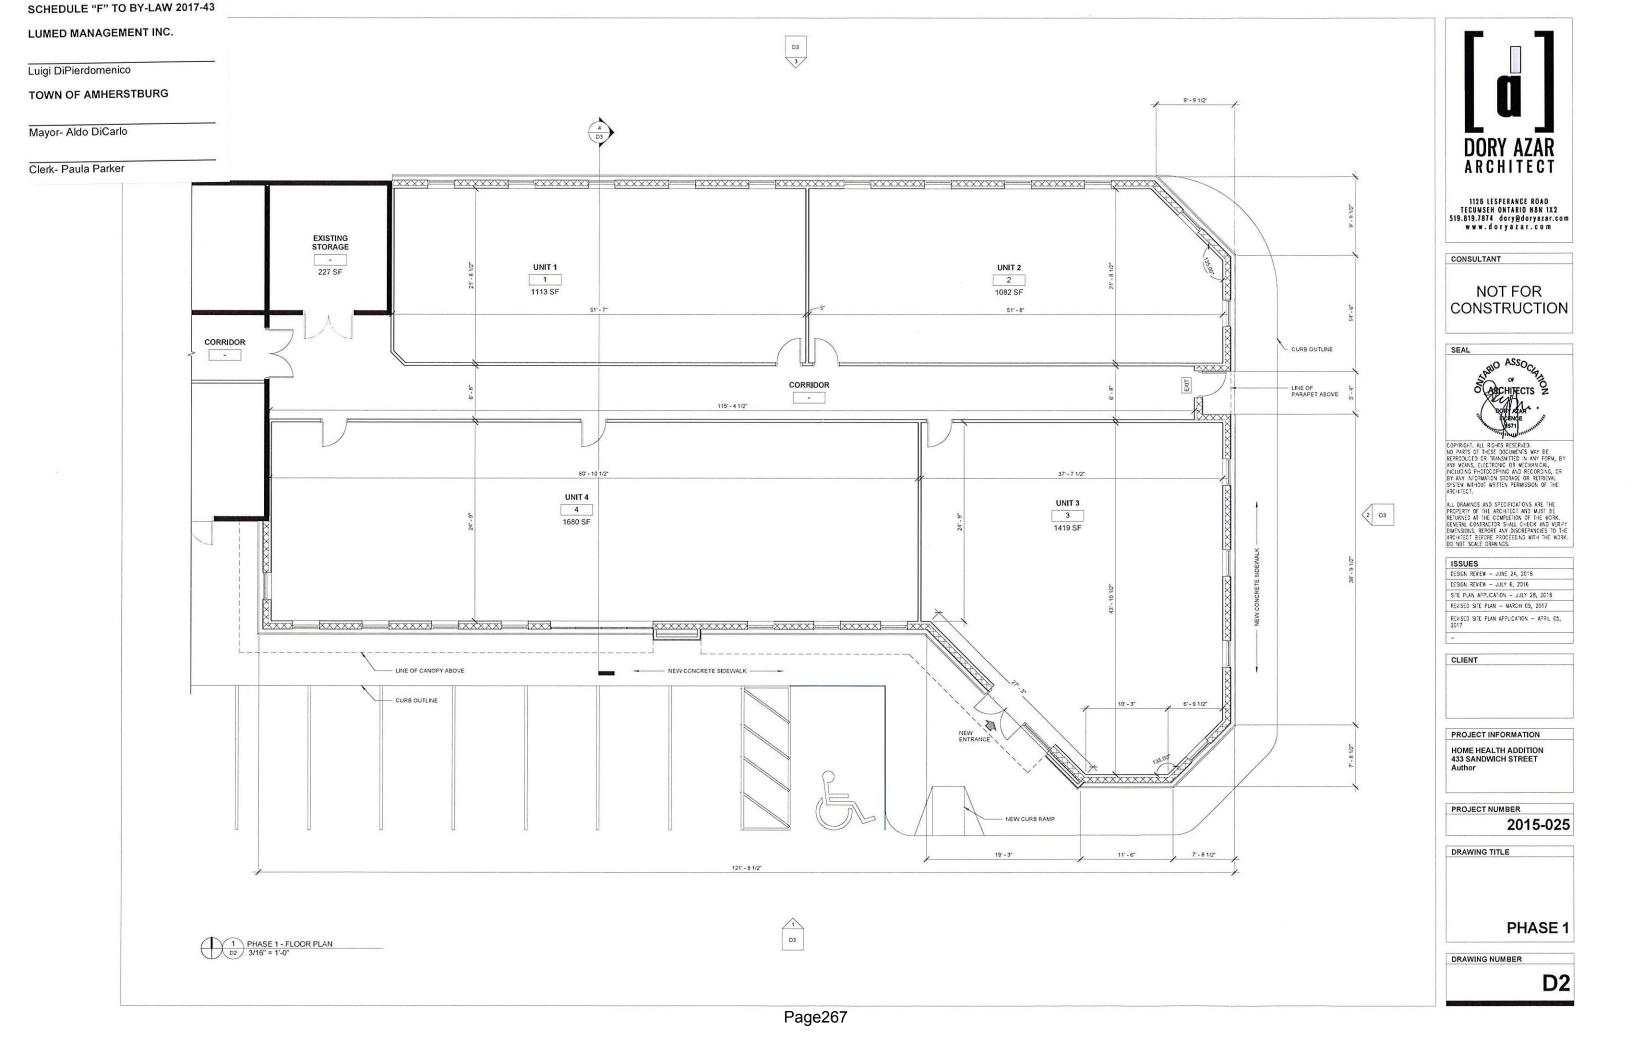

# 15.4 Development Agreement for 433 Sandwich St S – Lumed Management Inc.

It is recommended that:

- The report from the Manager of Planning Services dated April 19, 2017, regarding the Development Agreement for 433 Sandwich St South RECEIVED; and,
- 2. **By-law 2017-43** being a by-law to authorize the signing of a development agreement be taken as having been read three times and finally passed and the Mayor and Clerk **BE AUTHORIZED** to sign the same.