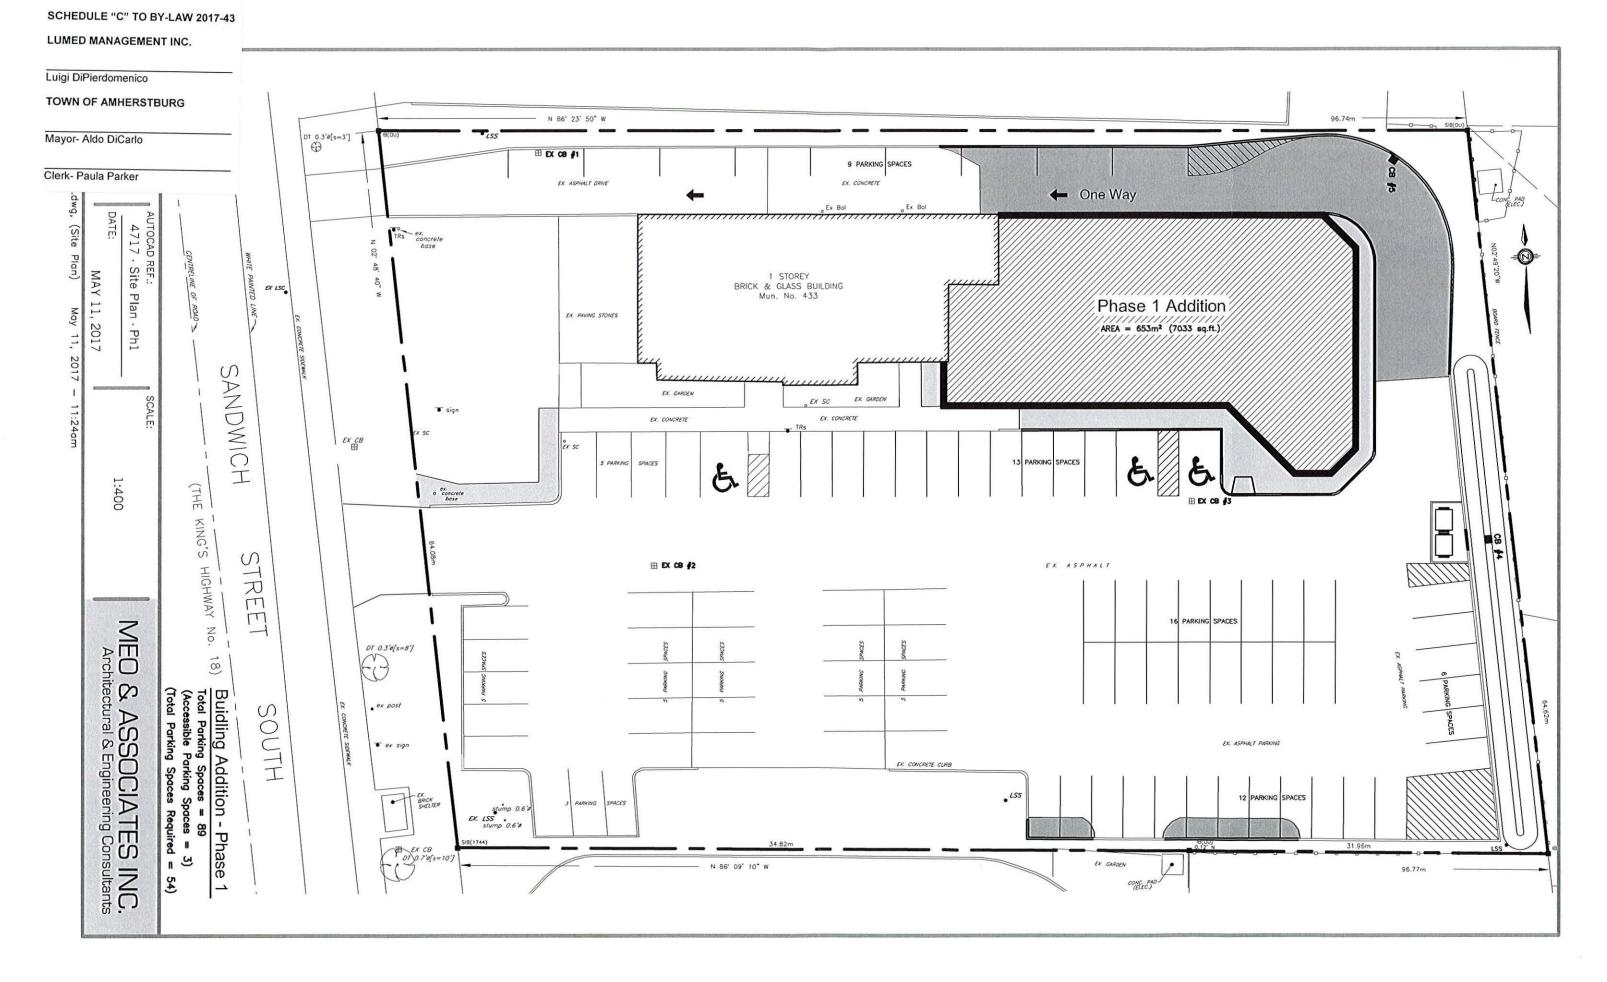

# 15.4 Development Agreement for 433 Sandwich St S – Lumed Management Inc.

It is recommended that:

- The report from the Manager of Planning Services dated April 19, 2017, regarding the Development Agreement for 433 Sandwich St South RECEIVED; and,
- 2. **By-law 2017-43** being a by-law to authorize the signing of a development agreement be taken as having been read three times and finally passed and the Mayor and Clerk **BE AUTHORIZED** to sign the same.