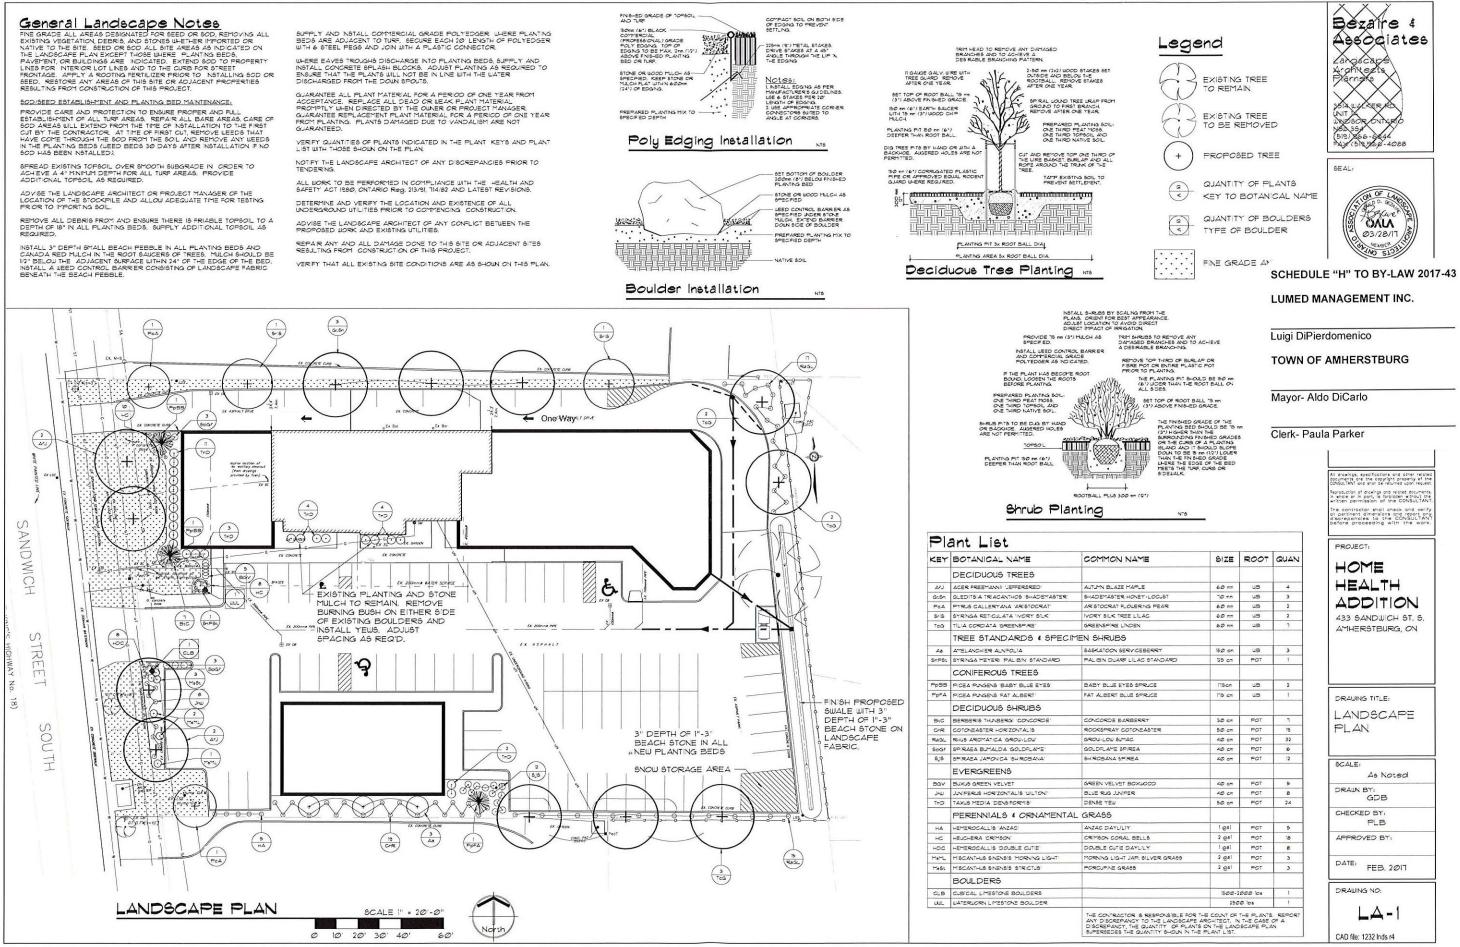

# 15.4 Development Agreement for 433 Sandwich St S – Lumed Management Inc.

It is recommended that:

- The report from the Manager of Planning Services dated April 19, 2017, regarding the Development Agreement for 433 Sandwich St South RECEIVED; and,
- 2. **By-law 2017-43** being a by-law to authorize the signing of a development agreement be taken as having been read three times and finally passed and the Mayor and Clerk **BE AUTHORIZED** to sign the same.