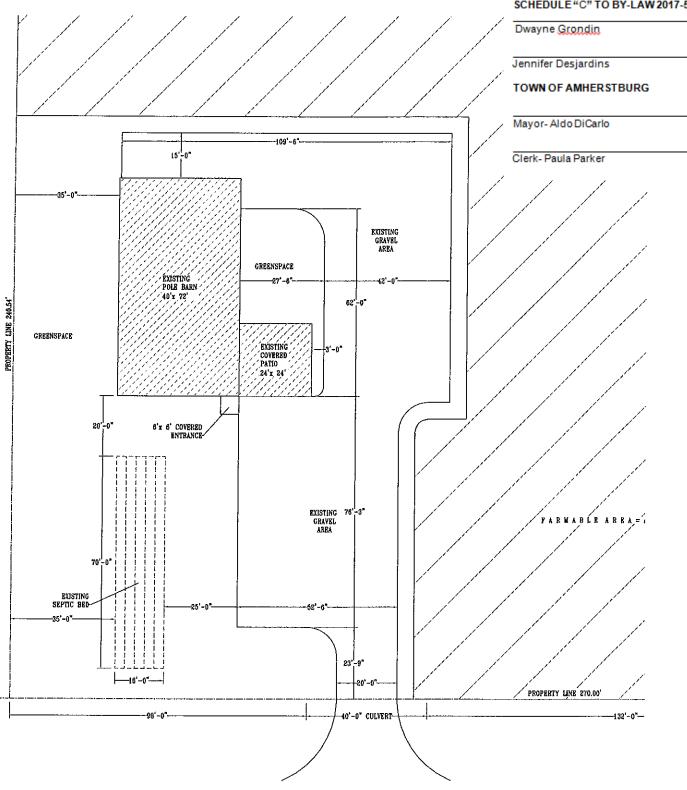

d this Agreement as of the date first above written.

#### OWNER: G-L HERITAGE BREWING CO.

Per Dwayne Grondin

Jennifer Desjardins

I have authority to bind the Corporation

# THE CORPORATION OF THE TOWN OF AMHERSTBURG

Per Aldo DiCarlo, Mayor

Per Paula Parker, Clerk

We have authority to bind the Corporation

Authorized and approved by By-law No. 2017-50 enacted the <u>day of</u> \_\_\_\_\_, 2017.

# SCHEDULE "A"

# DESCRIPTION OF THE LANDS

Part of Lot 85, Concession 7, Part 1, 12R17178 Town of Amherstburg, County of Essex and Province of Ontario



#### ESSEX COUNTY ROAD No 9 (HOWARD AVENUE)

PIAN OF SURVEY OF PART OF LOT 85, CONCESSION 7 CEOGRAPHIC TOWNSHIP OF MALDEN NOW IN THE TOWNSHIP OF AMHERSTBURG COUNTY OF ESSEX, ONTARIO

PROPOSED PARKING PLAN

SCALE: 1"=20'-0"

#### Page238





ESSEX COUNTY ROAD No 9 (HOWARD AVENUE)

PLAN OF SURVEY ٥P PART OF LOT 85, CONCESSION 7 GEOGRAPHIC TOWNSHIP OF MALDEN NOW IN THE TOWNSHIP of AMHERSTBURG COUNTY OF ESSEX, ONTARIO

> EXISTING SITE PLAN SCALE: 1"=20'-0"

> > Page239





Jennifer Desjardins

TOWN OF AMHERSTBURG

Mayor-Aldo DiCarlo



III State And

151

# 8728 Essex Rd 9 (Howard Ave)



Ø

Page241



| From:    | Rebecca Belanger                  |
|----------|-----------------------------------|
| To:      | Sarah Sinasac                     |
| Subject: | FW: Site Plans Reviewed by AAAC   |
| Date:    | Thursday, May 18, 2017 2:56:27 PM |

#### Hi Sarah,

Can you please save this email in each of the Site Plan Control electronic files in the G:. Thanks,

#### Rebecca Belanger, BA, MCIP, RPP

Manager of Planning Services To