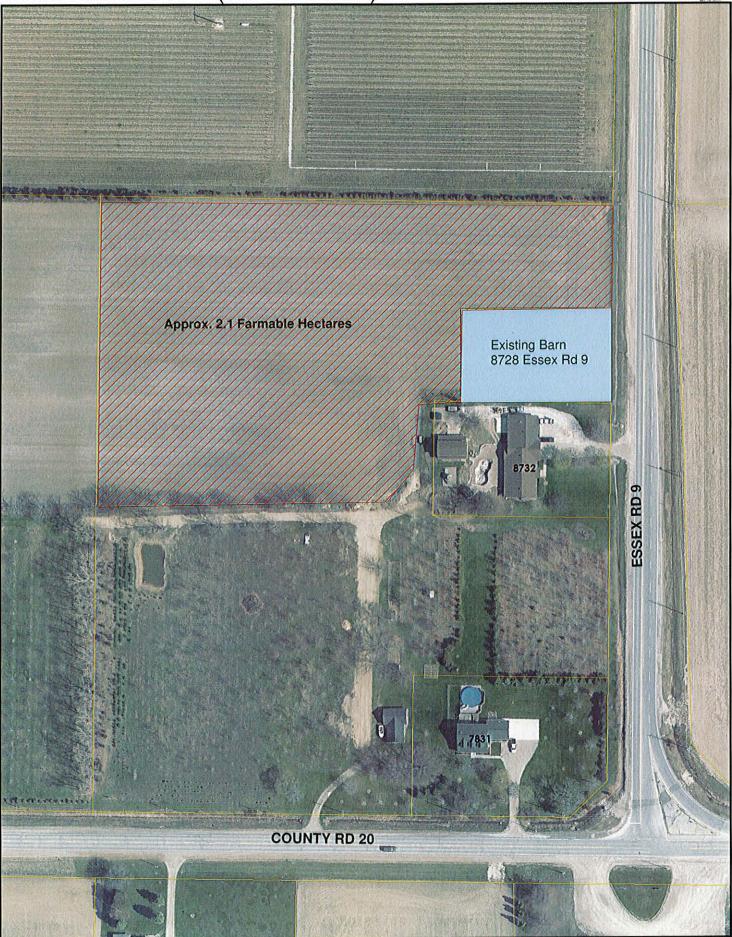

### 14. REPORTS – ENGINEERING AND PUBLIC WORKS

sign the same.

There are no reports.

| 15.1 | 20 <sup>2</sup> | 17 Special Event - Canada D'Eh Run Road Closure Extension                                                                                                                                                                                           | 218 |
|------|-----------------|-----------------------------------------------------------------------------------------------------------------------------------------------------------------------------------------------------------------------------------------------------|-----|
|      | It is           | s recommended that:                                                                                                                                                                                                                                 |     |
|      | 1.              | The report form the Public Events Committee (PEC) dated May 18, 2017, regarding 2017 Special Event – Canada D'Eh 5K Run Road Closure Extension <b>BE RECEIVED</b> ; and,                                                                            |     |
|      | 2.              | The Canada D'Eh 5K Run request for a road closure on Laird Avenue for June 30 2017, prior to 5:00pm <b>BE APPROVED</b> .                                                                                                                            |     |
| 15.2 | Tei             | mporary Extension Application for Wolfhead Distillery Inc.                                                                                                                                                                                          | 223 |
|      | It is           | s recommended that:                                                                                                                                                                                                                                 |     |
|      | 1.              | The report by the Manager of Licensing and Enforcement dated<br>June 1, 2017, regarding a Temporary Extension Application for<br>Liquor Sales Licence at the Wolfhead Distillery Inc., 7781 Howard<br>Avenue, Amherstburg <b>BE RECEIVED</b> ; and, |     |
|      | 2.              | Administration <b>BE DIRECTED</b> to advise the Alcohol Gaming<br>Commission of Ontario (AGCO) that Council has no objection to<br>the proposed temporary extension of the licensed area.                                                           |     |
| 15.3 | De              | velopment Agreement for 8728 Howard Ave                                                                                                                                                                                                             | 226 |
|      | It is           | s recommended that:                                                                                                                                                                                                                                 |     |
|      | 1.              | The report from the Manager of Planning Services dated May 25, 2017, regarding the Development Agreement for 8728 Howard Ave <b>BE RECEIVED</b> ;                                                                                                   |     |
|      | 2.              | The site plan and development agreement for 8728 Howard Ave <b>BE APPROVED;</b> and,                                                                                                                                                                |     |
|      | 3.              | <b>By-law 2017-50</b> being a by-law to authorize the signing of a development agreement be taken as having been read three times and finally passed and the Mayor and Clerk <b>BE AUTHORIZED</b> to                                                |     |