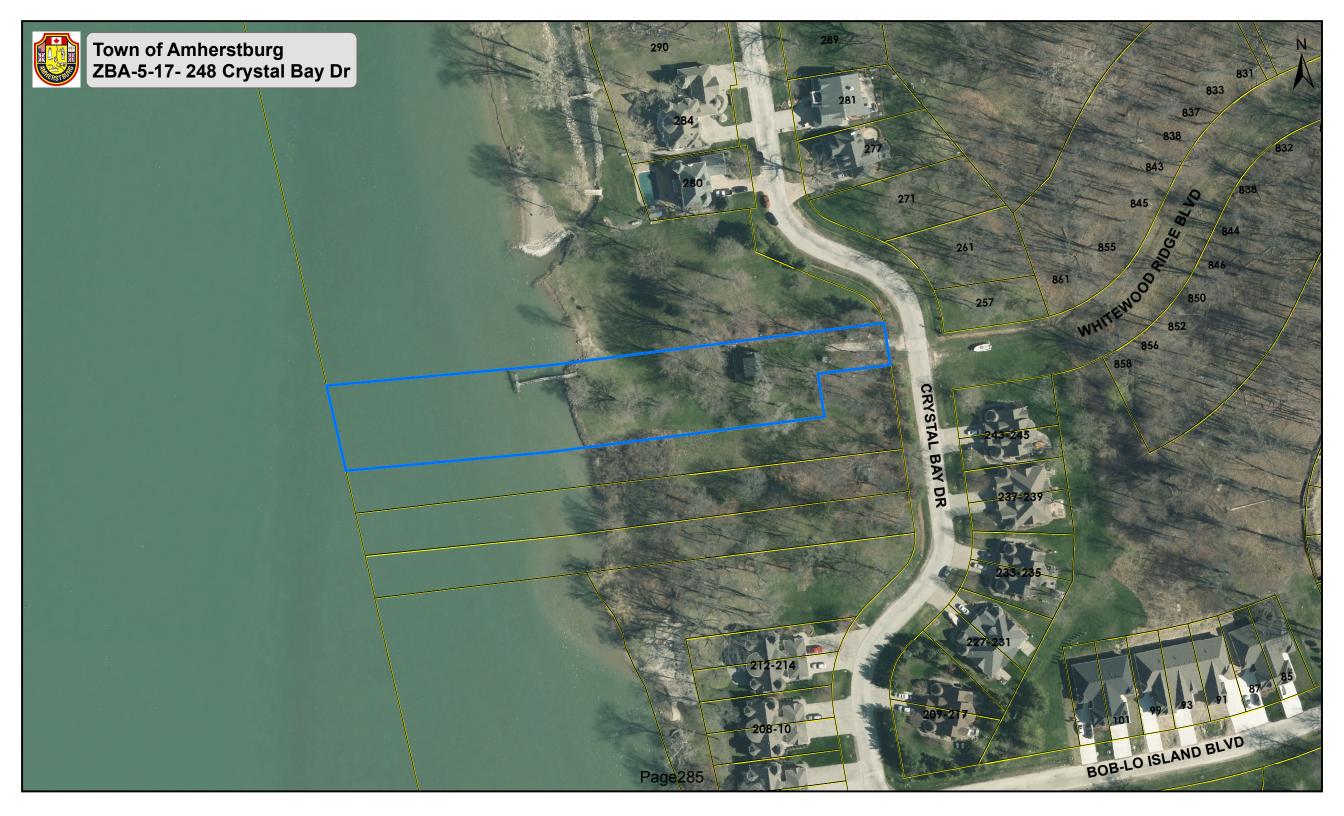

### 15.6 Zoning By-law Amendment - 248 Crystal Bay Drive

It is recommended that:

- The report from the Manager of Planning Services dated May 24, 2017, regarding a Proposed Zoning By-law Amendment at 248 Crystal Bay Drive **BE RECEIVED**; and,
- By-law 2017-44 being a by-law to amend Zoning By-law No. 1999-52 be taken as having been read three times and finally passed and the Mayor and Clerk BE AUTHORIZED to sign same.