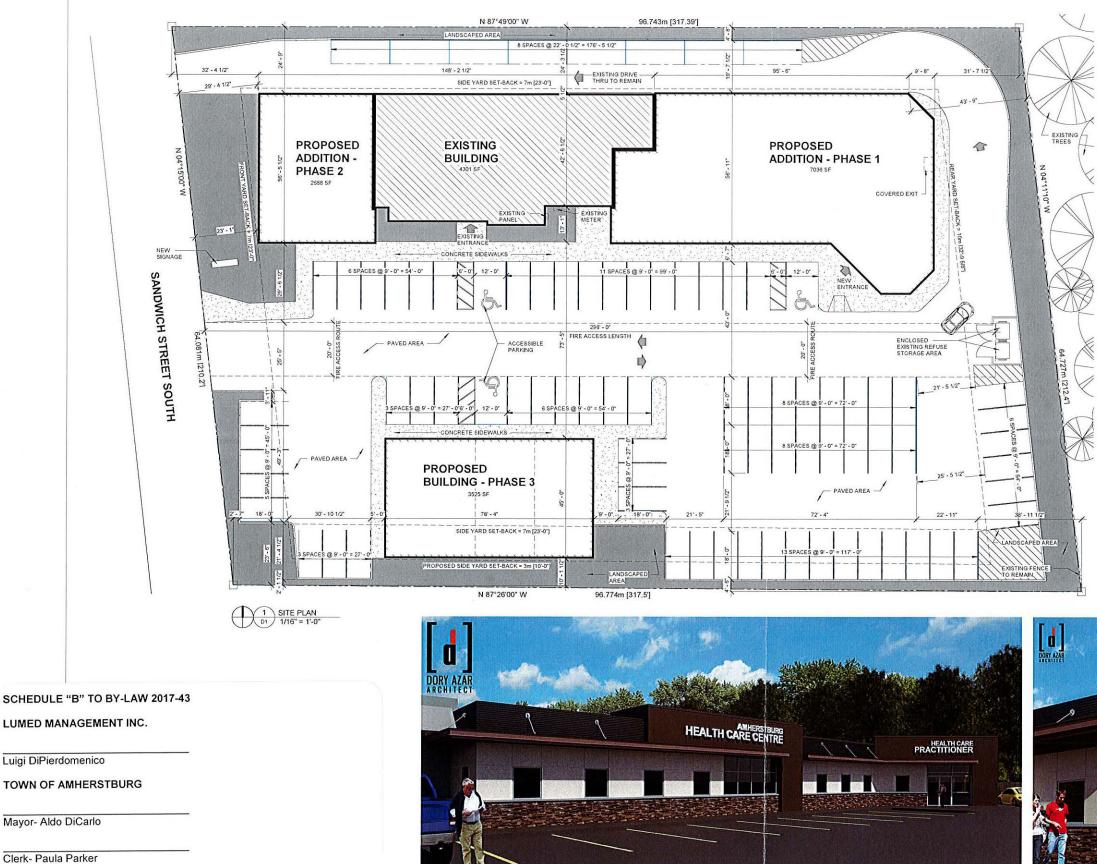

# 15.4 Development Agreement for 433 Sandwich St S – Lumed Management Inc.

It is recommended that:

- The report from the Manager of Planning Services dated April 19, 2017, regarding the Development Agreement for 433 Sandwich St South RECEIVED; and,
- 2. **By-law 2017-43** being a by-law to authorize the signing of a development agreement be taken as having been read three times and finally passed and the Mayor and Clerk **BE AUTHORIZED** to sign the same.