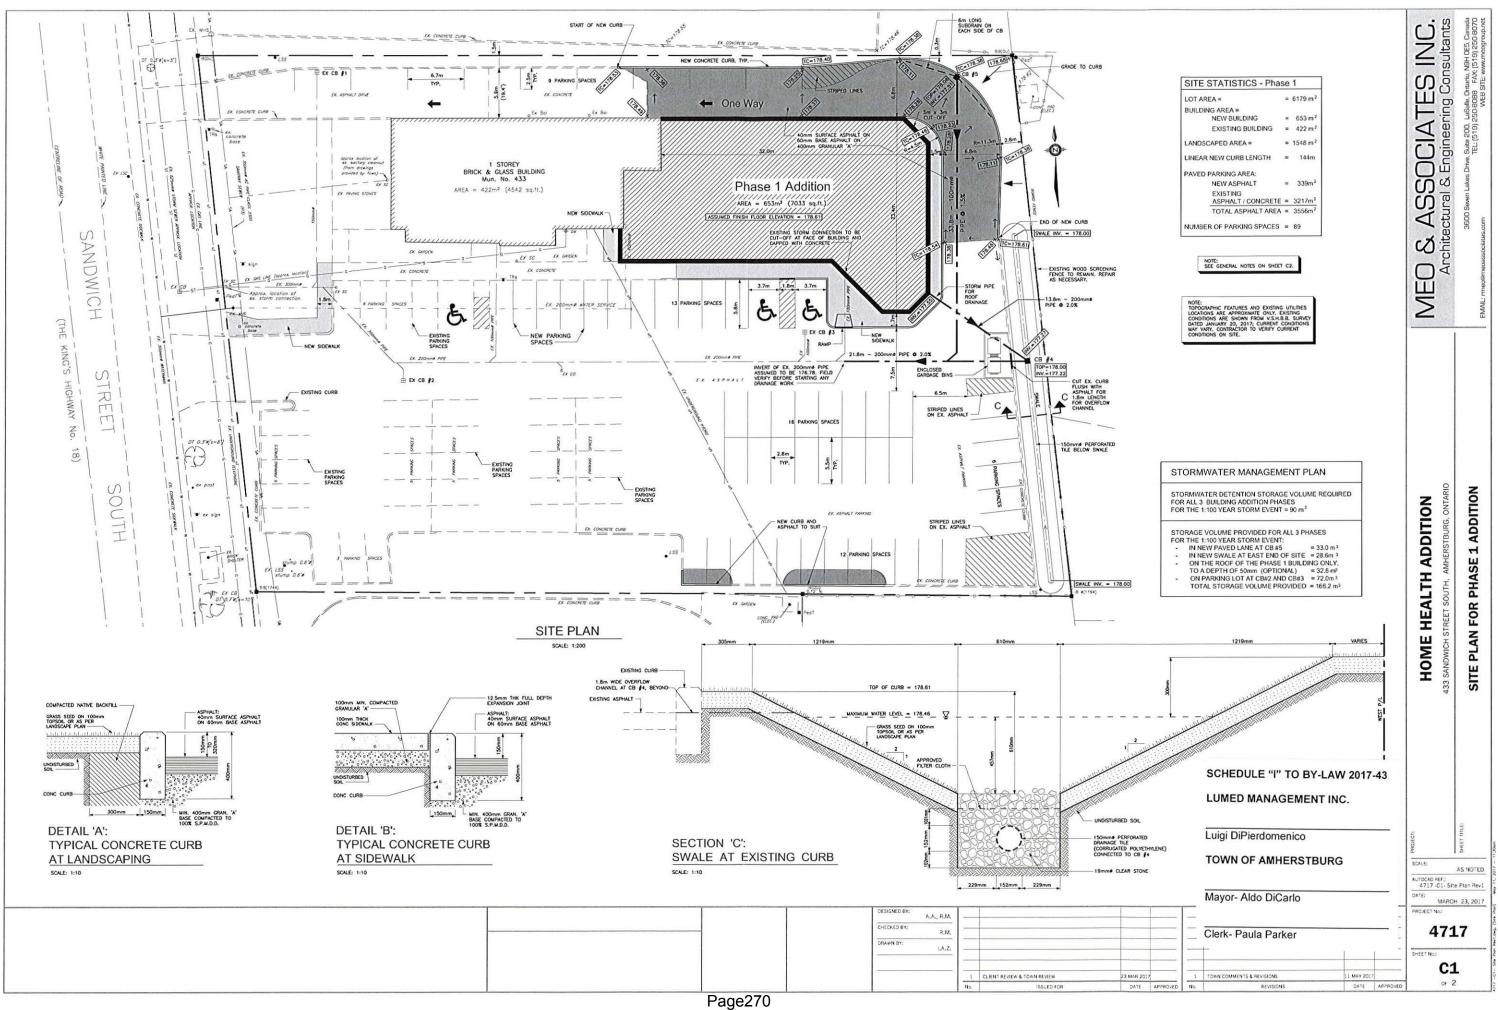

# 15.4 Development Agreement for 433 Sandwich St S – Lumed Management Inc.

It is recommended that:

- The report from the Manager of Planning Services dated April 19, 2017, regarding the Development Agreement for 433 Sandwich St South RECEIVED; and,
- 2. **By-law 2017-43** being a by-law to authorize the signing of a development agreement be taken as having been read three times and finally passed and the Mayor and Clerk **BE AUTHORIZED** to sign the same.