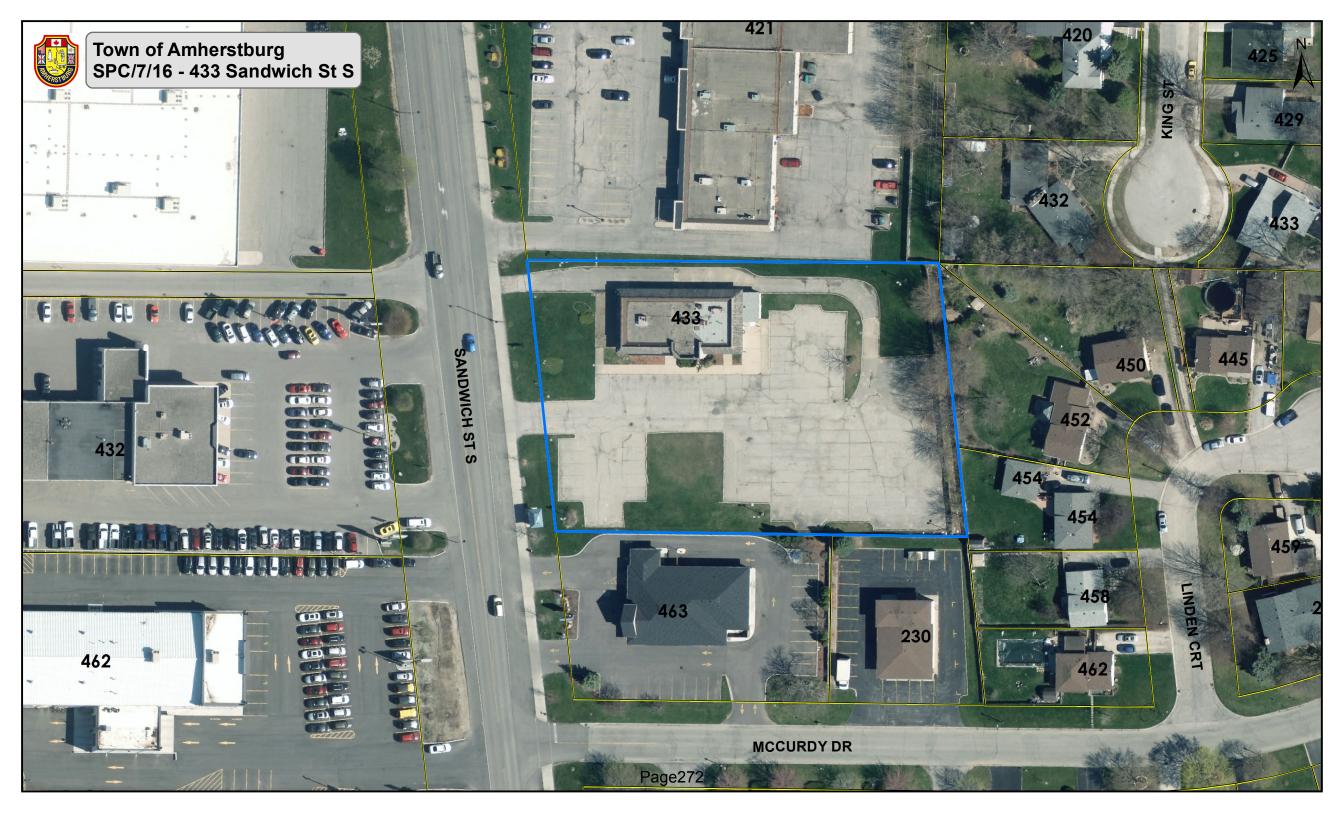

# 15.4 Development Agreement for 433 Sandwich St S – Lumed Management Inc.

It is recommended that:

- The report from the Manager of Planning Services dated April 19, 2017, regarding the Development Agreement for 433 Sandwich St South RECEIVED; and,
- 2. **By-law 2017-43** being a by-law to authorize the signing of a development agreement be taken as having been read three times and finally passed and the Mayor and Clerk **BE AUTHORIZED** to sign the same.