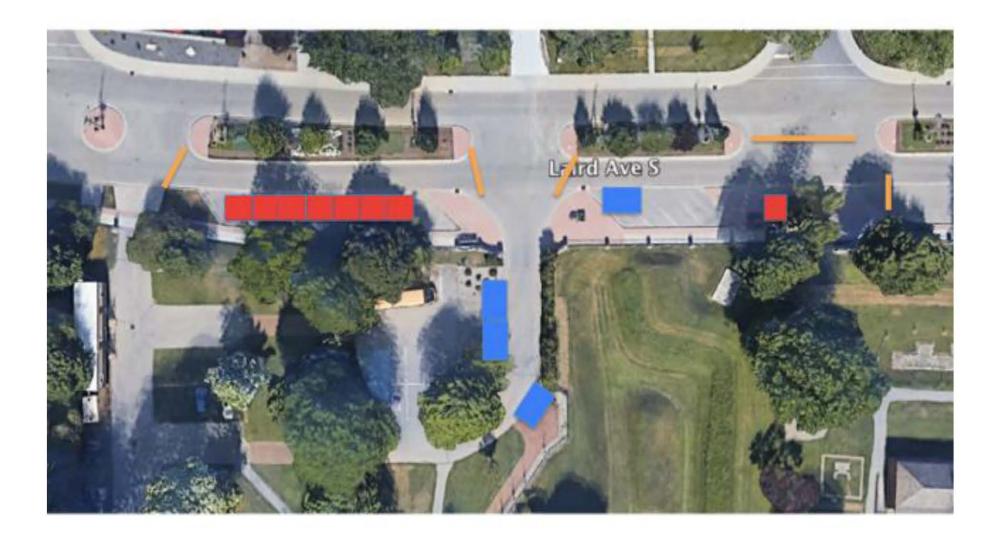

### 14. REPORTS – ENGINEERING AND PUBLIC WORKS

sign the same.

There are no reports.

| 15.1 | 20 <sup>2</sup> | 17 Special Event - Canada D'Eh Run Road Closure Extension                                                                                                                                                                                           | 218 |
|------|-----------------|-----------------------------------------------------------------------------------------------------------------------------------------------------------------------------------------------------------------------------------------------------|-----|
|      | It is           | s recommended that:                                                                                                                                                                                                                                 |     |
|      | 1.              | The report form the Public Events Committee (PEC) dated May 18, 2017, regarding 2017 Special Event – Canada D'Eh 5K Run Road Closure Extension <b>BE RECEIVED</b> ; and,                                                                            |     |
|      | 2.              | The Canada D'Eh 5K Run request for a road closure on Laird Avenue for June 30 2017, prior to 5:00pm <b>BE APPROVED</b> .                                                                                                                            |     |
| 15.2 | Tei             | mporary Extension Application for Wolfhead Distillery Inc.                                                                                                                                                                                          | 223 |
|      | It is           | s recommended that:                                                                                                                                                                                                                                 |     |
|      | 1.              | The report by the Manager of Licensing and Enforcement dated<br>June 1, 2017, regarding a Temporary Extension Application for<br>Liquor Sales Licence at the Wolfhead Distillery Inc., 7781 Howard<br>Avenue, Amherstburg <b>BE RECEIVED</b> ; and, |     |
|      | 2.              | Administration <b>BE DIRECTED</b> to advise the Alcohol Gaming<br>Commission of Ontario (AGCO) that Council has no objection to<br>the proposed temporary extension of the licensed area.                                                           |     |
| 15.3 | De              | velopment Agreement for 8728 Howard Ave                                                                                                                                                                                                             | 226 |
|      | It is           | s recommended that:                                                                                                                                                                                                                                 |     |
|      | 1.              | The report from the Manager of Planning Services dated May 25, 2017, regarding the Development Agreement for 8728 Howard Ave <b>BE RECEIVED</b> ;                                                                                                   |     |
|      | 2.              | The site plan and development agreement for 8728 Howard Ave <b>BE APPROVED;</b> and,                                                                                                                                                                |     |
|      | 3.              | <b>By-law 2017-50</b> being a by-law to authorize the signing of a development agreement be taken as having been read three times and finally passed and the Mayor and Clerk <b>BE AUTHORIZED</b> to                                                |     |