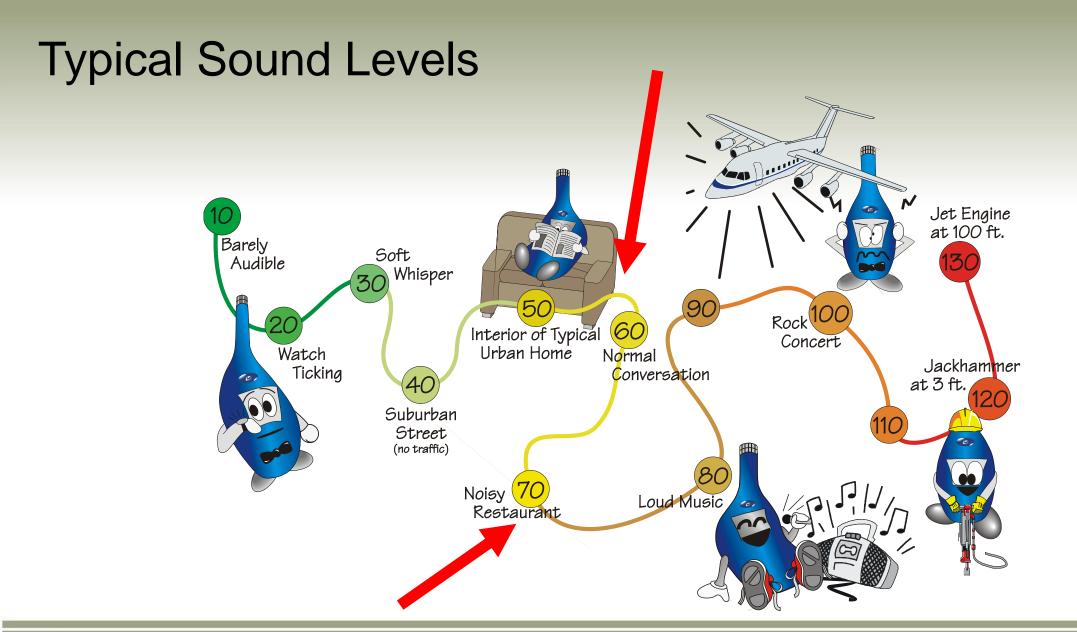

The current operations of the Club have become unbearable for the residents, with noise levels being created so loud that the planes can be heard inside the house with the windows closed. Sound levels of 92 decibels have been recorded two properties away from the field. The noise is generated from early morning ( outside the Club's own approved operating hours ) till dusk seven days a week and can be likened to a gas powered weed whipper or chainsaw running next door all day long. This makes it difficult to enjoy an evening coffee in one's backyard or host a weekend family barbeque while dealing with the constant drone of the plane's engines and flights over the properties.