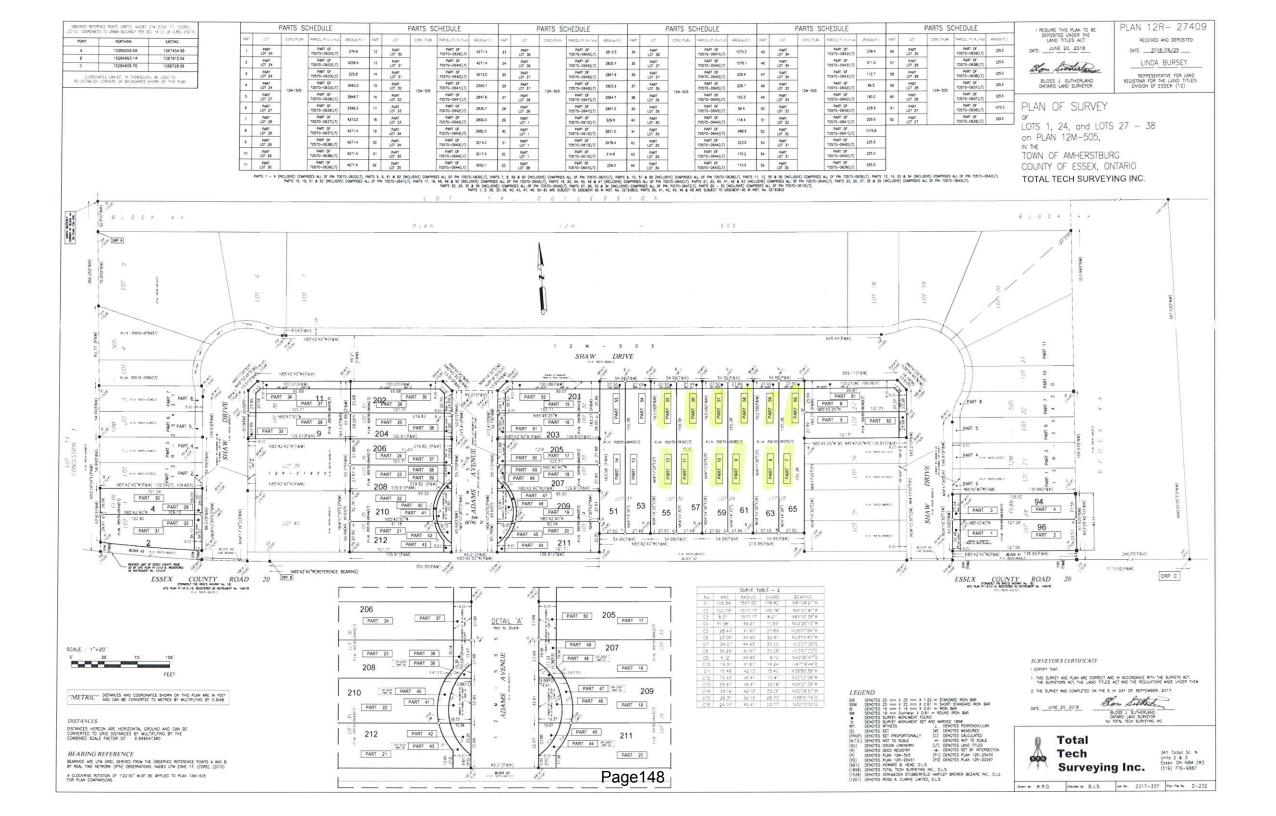

#### 11.1 Removal of Part Lot Control, Big Creek Subdivision 12M-505

144

It is recommended that:

 By-law 2020-002 being a by-law to remove certain lands described for Part Lot Control exemption be taken as having been read three times and finally passed and the Mayor and Clerk be authorized to sign same; and,