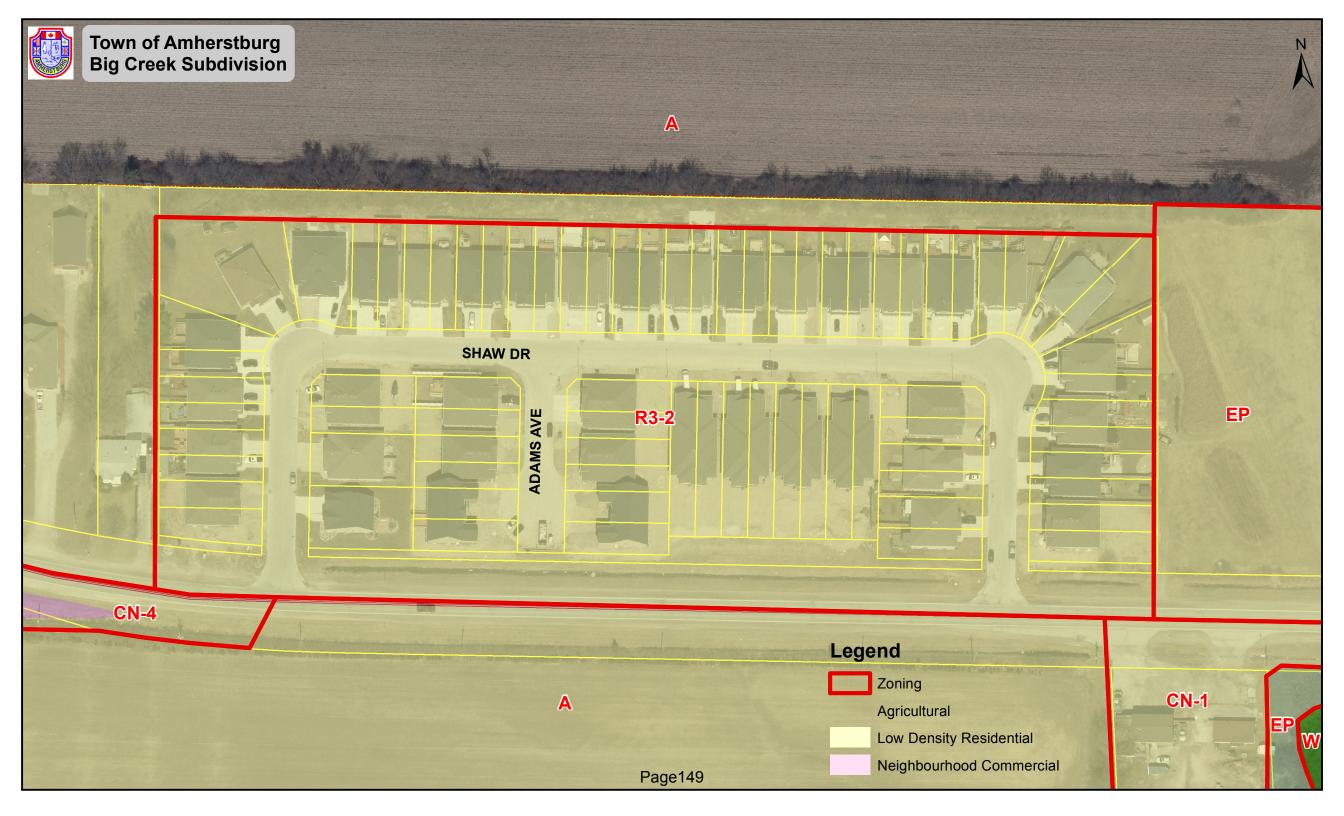

#### 11.1 Removal of Part Lot Control, Big Creek Subdivision 12M-505

144

It is recommended that:

 By-law 2020-002 being a by-law to remove certain lands described for Part Lot Control exemption be taken as having been read three times and finally passed and the Mayor and Clerk be authorized to sign same; and,