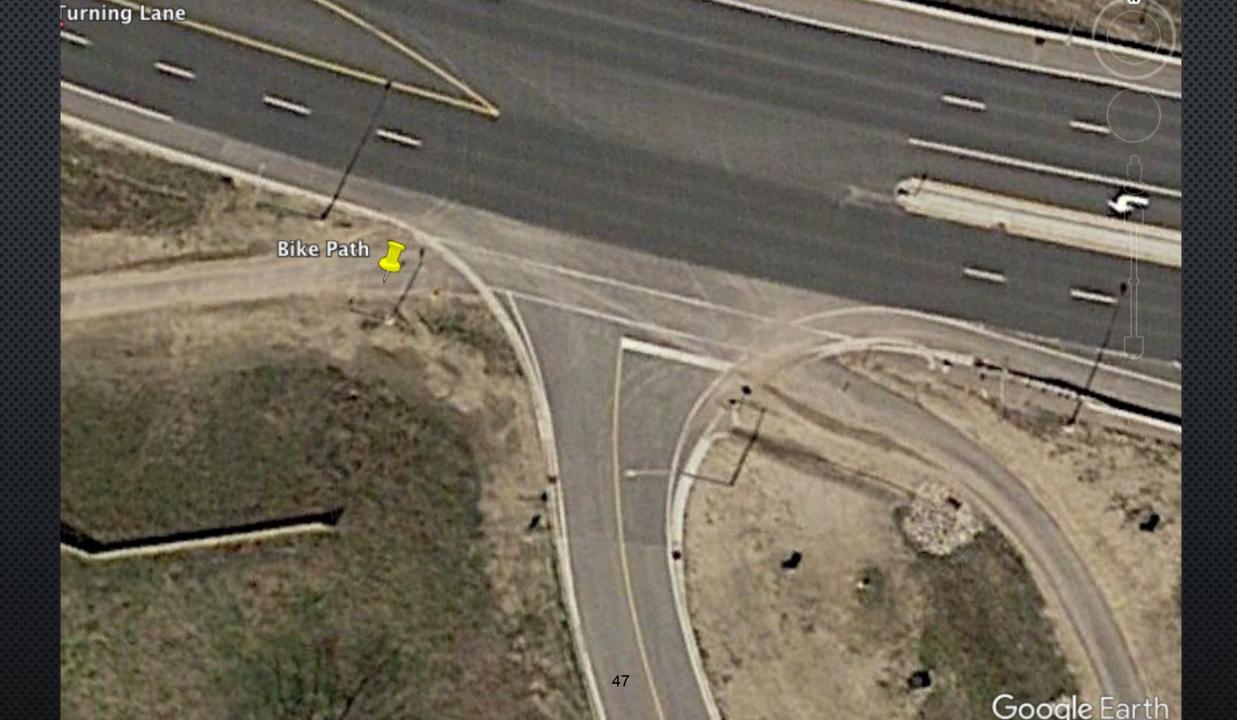

### **Background Information**

Montgomery Drive is located in the northeast corner of the Town of LaSalle in the neighborhood known as Oliver Farms. The neighborhood of Oliver Farms consist generally of the following streets.

 Montgomery Drive, Eastbourne Avenue, Croydon Drive, Surrey Drive, Grosvenor Drive and Chelsea Drive

The area was developed as part of the Veteran Land Act after the Second World War. The neighborhood was developed with primarily five overall access/egress points at the time of development and remained relatively unchanged until about 2011. Enclosed is a sketch of what the neighborhood looked like in 2010. The Oliver Farms neighborhood contains approximately 119 single family homes.

Commencing in approximately 2004 and receiving final approval in approx. mid 2009, the government of Ontario undertook an Environmental Assessment (EA) for a new border crossing and highway connection route to the 401. This study involved extensive community outreach and public consultation. During the final approved plan, two of the existing five connection points into this neighborhood were removed those being Surrey Drive and Grosvenor Drive. Surrey was turned into a cul-de-sac with an approx. length of 250m and Grosvenor's connection was eliminated at, and now terminates at Chelsea. Enclosed is a sketch of the condition in 2017 of what this looks like.

As shown on the 2017 condition sketch, Surrey drive is currently a 250m long cul-de-sac. If the closure of Montgomery were to occur at Hwy 3, this would create Surrey and Montgomery as 410m and 560m long cul-de-sac's respectively.