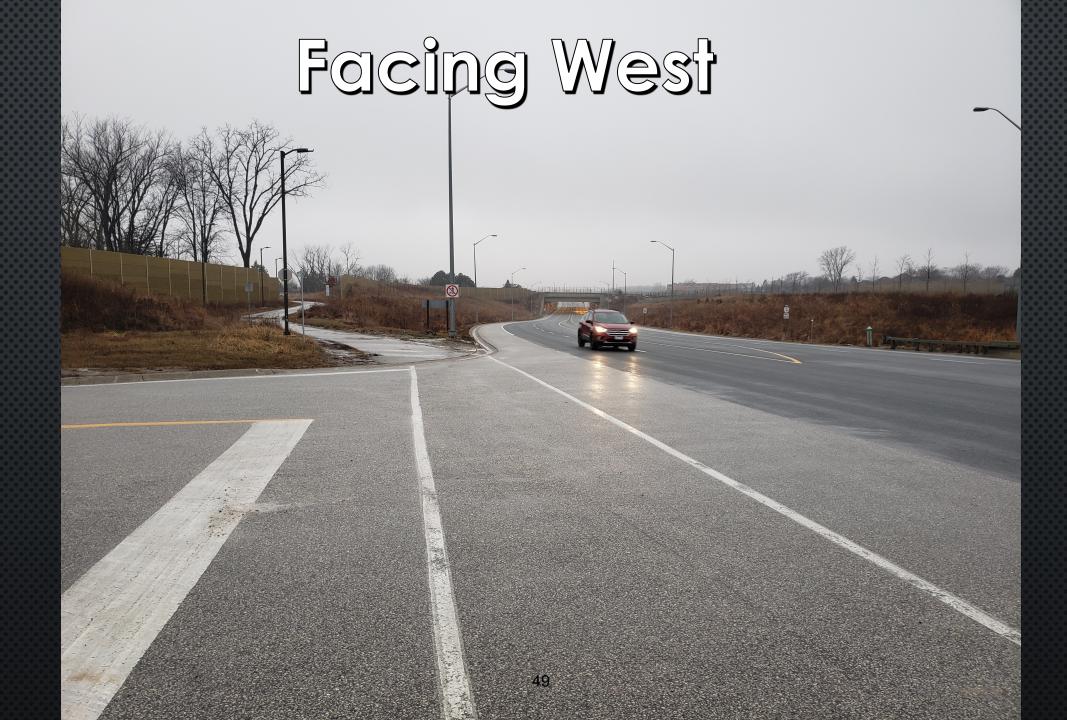

#### Resident Concerns

There appears to be concerns from the resident about the intersection of Hwy 3 and Montgomery Drive while accessing and egressing the neighborhood. This intersection is under the control and jurisdiction of the Ontario Ministry of Transportation (MTO). The design, operation, maintenance and overall responsibility of the intersection lies with the MTO.

Furthermore, administration is aware of the safety concerns brought forward relative to the Hwy 3 and Montgomery Drive intersection. Because this intersection is under the jurisdiction of the MTO, it is recommended that Council authorize administration to have discussions with MTO relative to concerns brought forward herein.