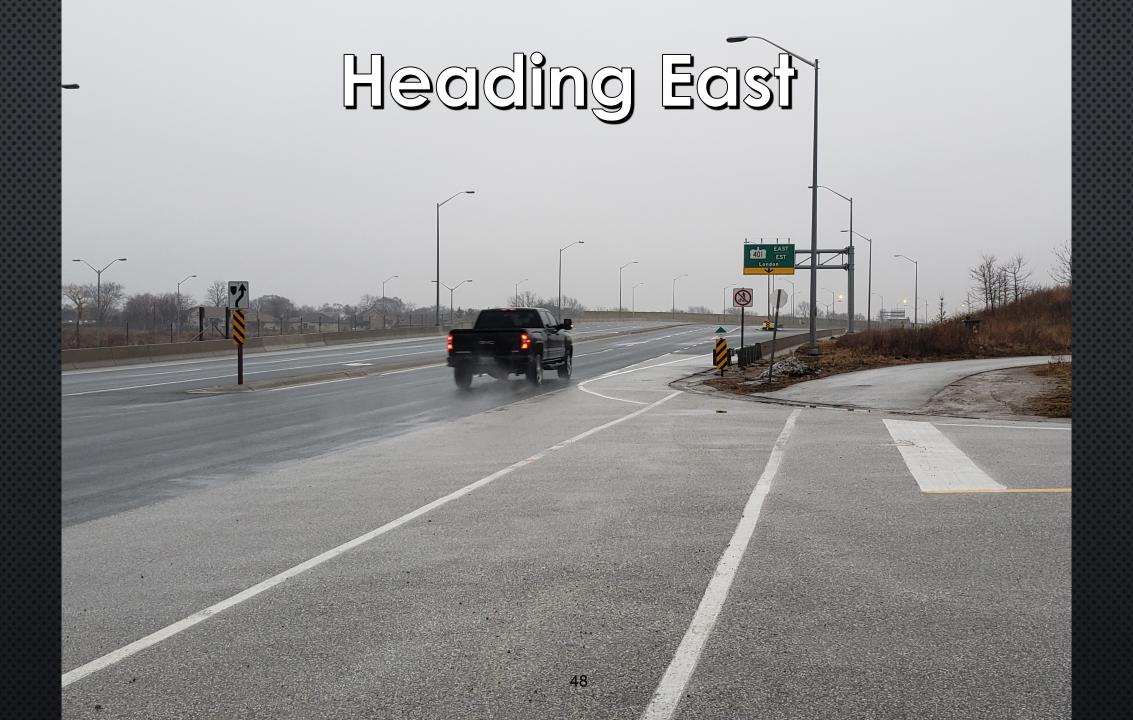

#### Resident Concerns

There appears to be concerns from the resident about the intersection of Hwy 3 and Montgomery Drive while accessing and egressing the neighborhood. This intersection is under the control and jurisdiction of the Ontario Ministry of Transportation (MTO). The design, operation, maintenance and overall responsibility of the intersection lies with the MTO.

Furthermore, administration is aware of the safety concerns brought forward relative to the Hwy 3 and Montgomery Drive intersection. Because this intersection is under the jurisdiction of the MTO, it is recommended that Council authorize administration to have discussions with MTO relative to concerns brought forward herein.