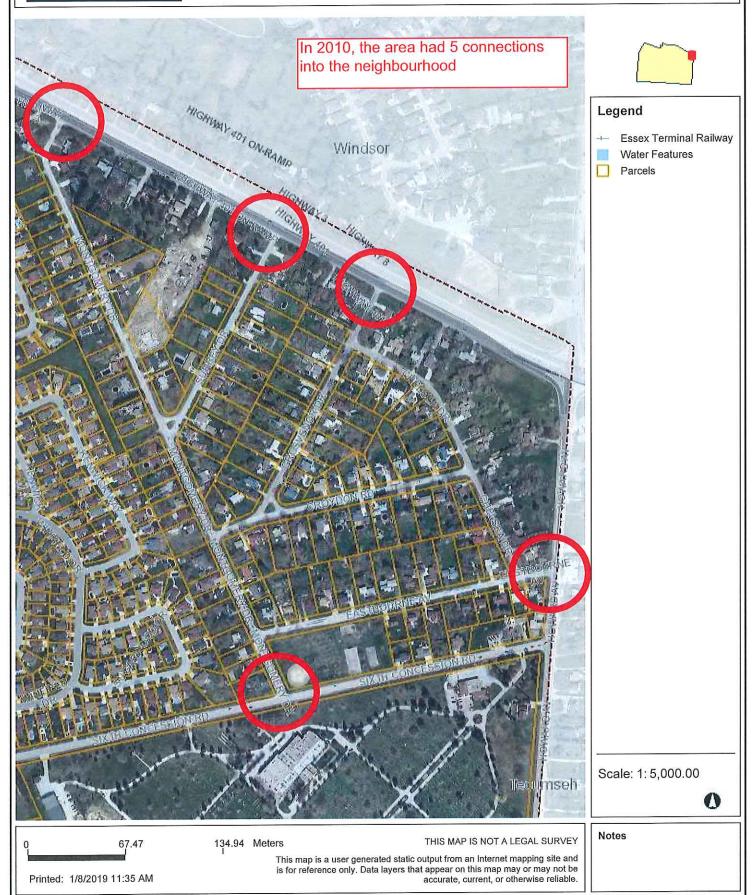

 Montgomery Drive, Eastbourne Avenue, Croydon Drive, Surrey Drive, Grosvenor Drive and Chelsea Drive

The area was developed as part of the Veteran Land Act after the Second World War. The neighborhood was developed with primarily five overall access/egress points at the time of development and remained relatively unchanged until about 2011. Enclosed is a sketch of what the neighborhood looked like in 2010. The Oliver Farms neighborhood contains approximately 119 single family homes.

Commencing in approximately 2004 and receiving final approval in approx. mid 2009, the government of Ontario undertook an Environmental Assessment (EA) for a new border crossing and highway connection route to the 401. This study involved extensive community outreach and public consultation. During the final approved plan, two of the existing five connection points into this neighborhood were removed those being Surrey Drive and Grosvenor Drive. Surrey was turned into a cul-de-sac with an approx. length of 250m and Grosvenor's connection was eliminated at, and now terminates at Chelsea. Enclosed is a sketch of the condition in 2017 of what this looks like.