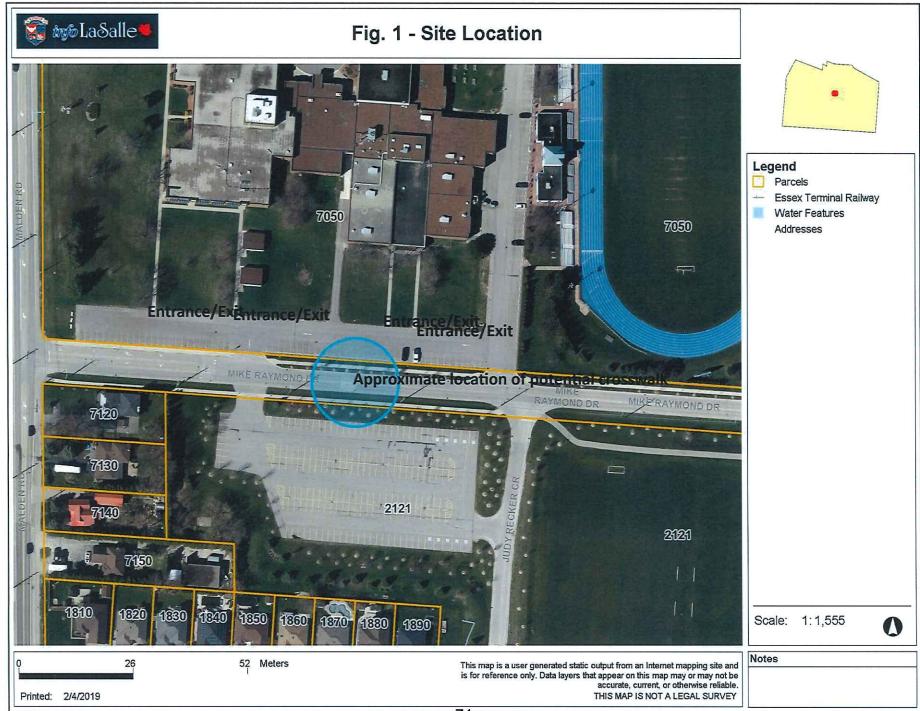

6. Mike Raymond Drive Proposed Crosswalk

68

#### RECOMMENDATION

That the report of the Manager of Roads and Parks dated February 4, 2019 (PW-05-19) recommending the implementation of a 30 km/hr speed limit and Community Safety Zone with signage on Mike Raymond Dr. from Malden Road to Diotte BE APPROVED; and that administration meet with High School representatives to discuss any further issues regarding crossing Mike Raymond Drive and general use of the parking lot to the South.