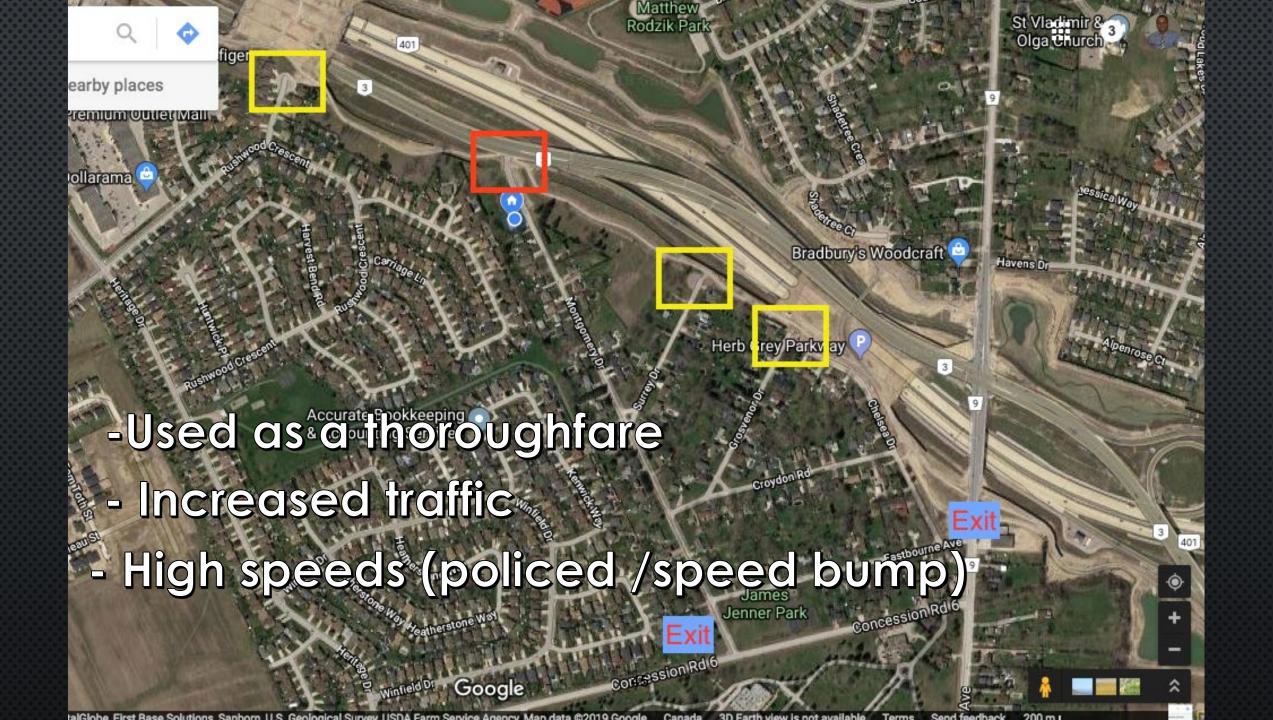

Furthermore, with a closure of Montgomery Dr. this would only allow for two access/egress points, in relative close proximity to each other, into a neighborhood containing approx. 119 homes.

Montgomery Dr is also part of the Town of LaSalle transit route. Any closure of Montgomery Dr will need to implemented and coordinated into changes with the transit service.

From an engineering, maintenance, development, planning and emergency services standpoint, closing Montgomery would create a very unrealistic cul-de-sac length's and a more potentially unsafe situation with access and egress for emergency response.

#### Resident Concerns

There appears to be concerns from the resident about the intersection of Hwy 3 and Montgomery Drive while accessing and egressing the neighborhood. This intersection is under the control and jurisdiction of the Ontario Ministry of Transportation (MTO). The design, operation, maintenance and overall responsibility of the intersection lies with the MTO.