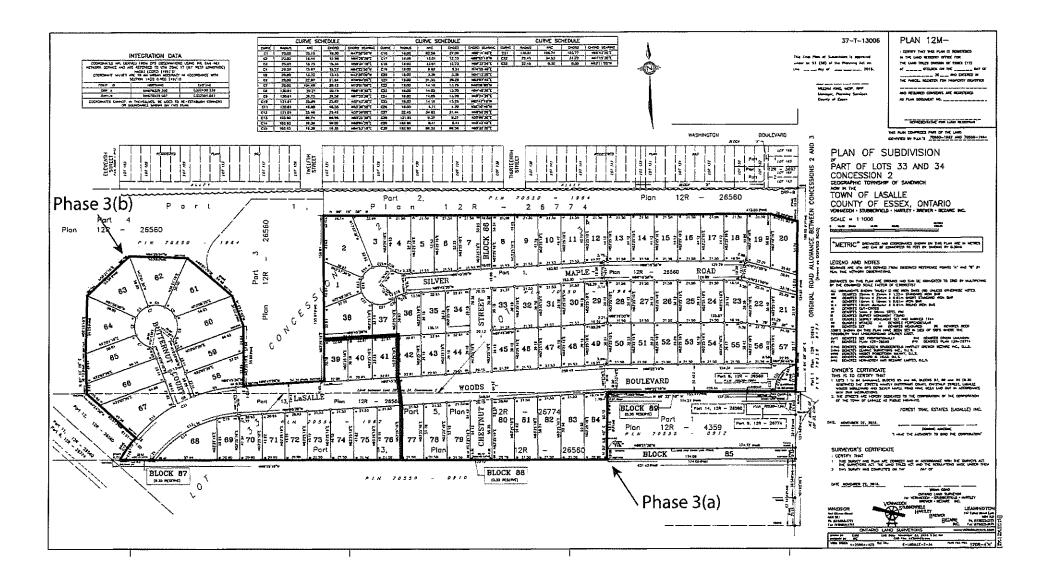

7. AMICO Properties Inc. request grant approval for an extension to Draft Approval of Phase 3B of the Forest Trails Estates Subdivision

74

#### RECOMMENDATION

That the report of the Director of Development & Strategic Initiatives dated February 5, 2019 (DS-06-19) regarding the request from Amico Properties Inc. (Gudrin Beggs, Manager of Planning) for a two-year extension ending April 22, 2021 on Draft Plan Approval for Phase 3 of the Forest Trail Estates Subdivision BE APPROVED and that a copy of this resolution be forwarded to the Manager of Planning Services for the County of Essex, Bill King.