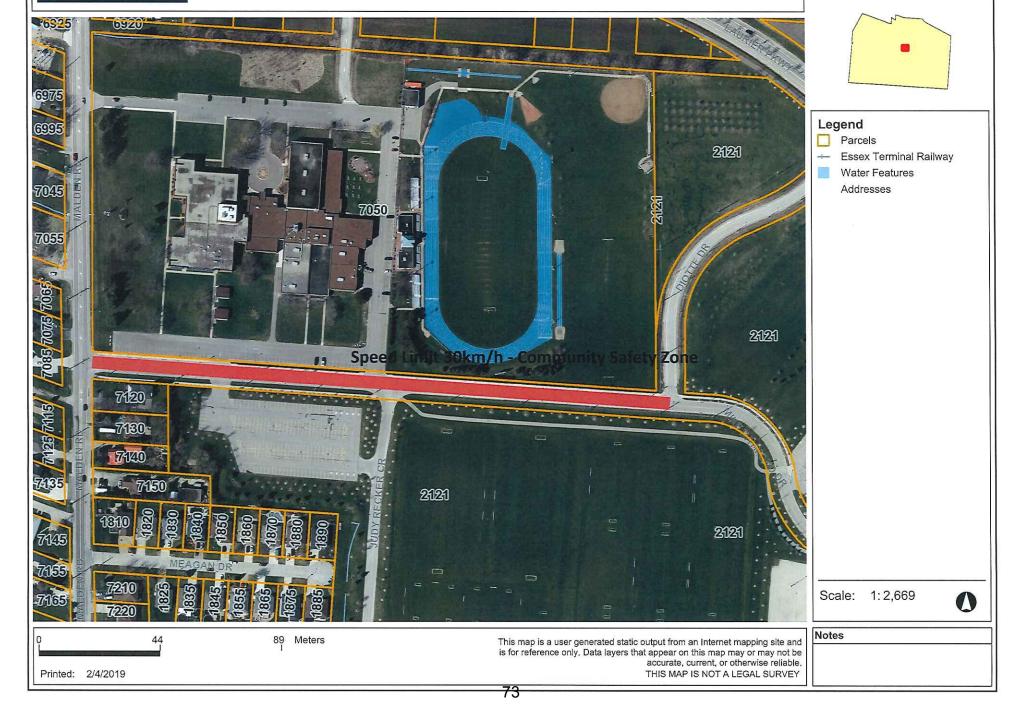

6. Mike Raymond Drive Proposed Crosswalk

68

#### RECOMMENDATION

That the report of the Manager of Roads and Parks dated February 4, 2019 (PW-05-19) recommending the implementation of a 30 km/hr speed limit and Community Safety Zone with signage on Mike Raymond Dr. from Malden Road to Diotte BE APPROVED; and that administration meet with High School representatives to discuss any further issues regarding crossing Mike Raymond Drive and general use of the parking lot to the South.