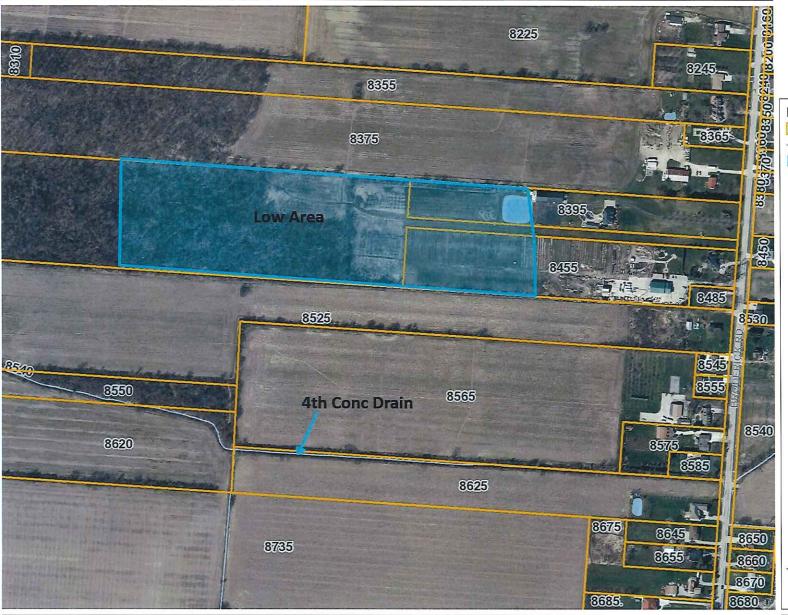

5. Appointment of Drainage Engineer - low area near 4th Concession Drain

63

#### RECOMMENDATION

That the report of the Manager of Engineering dated February 4, 2019 (PW-04-19) recommending R.C. Spencer & Associates be appointed as the drainage engineer under Section 4 of the Drainage Act for the preparation of a report for the low area near 4th Concession Drain BE APPROVED.