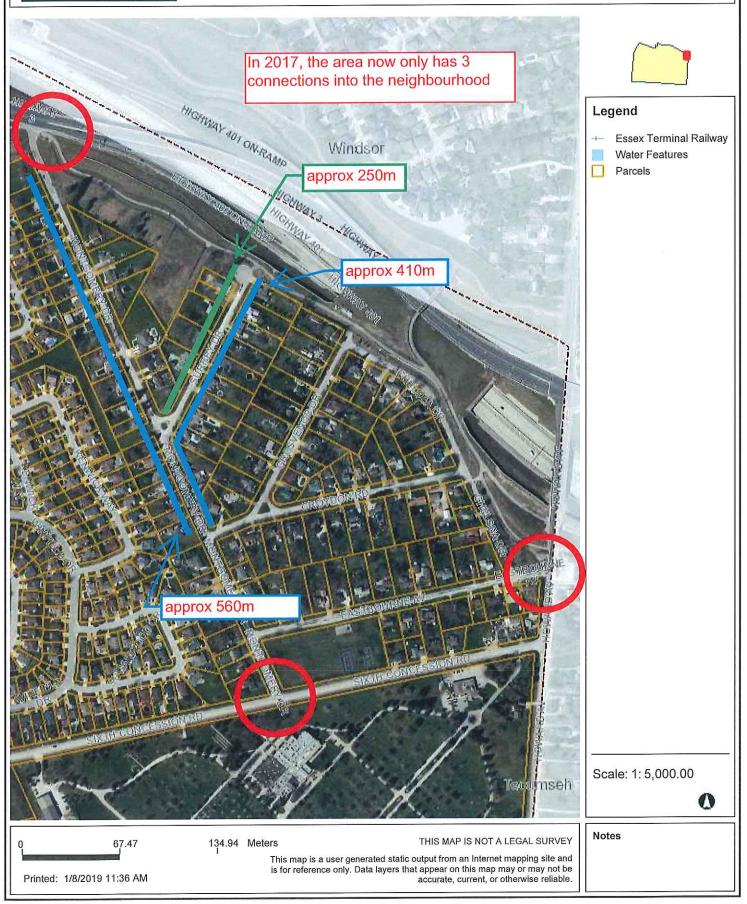

Commencing in approximately 2004 and receiving final approval in approx. mid 2009, the government of Ontario undertook an Environmental Assessment (EA) for a new border crossing and highway connection route to the 401. This study involved extensive community outreach and public consultation. During the final approved plan, two of the existing five connection points into this neighborhood were removed those being Surrey Drive and Grosvenor Drive. Surrey was turned into a cul-de-sac with an approx. length of 250m and Grosvenor's connection was eliminated at, and now terminates at Chelsea. Enclosed is a sketch of the condition in 2017 of what this looks like.

As shown on the 2017 condition sketch, Surrey drive is currently a 250m long cul-de-sac. If the closure of Montgomery were to occur at Hwy 3, this would create Surrey and Montgomery as 410m and 560m long cul-de-sac's respectively.