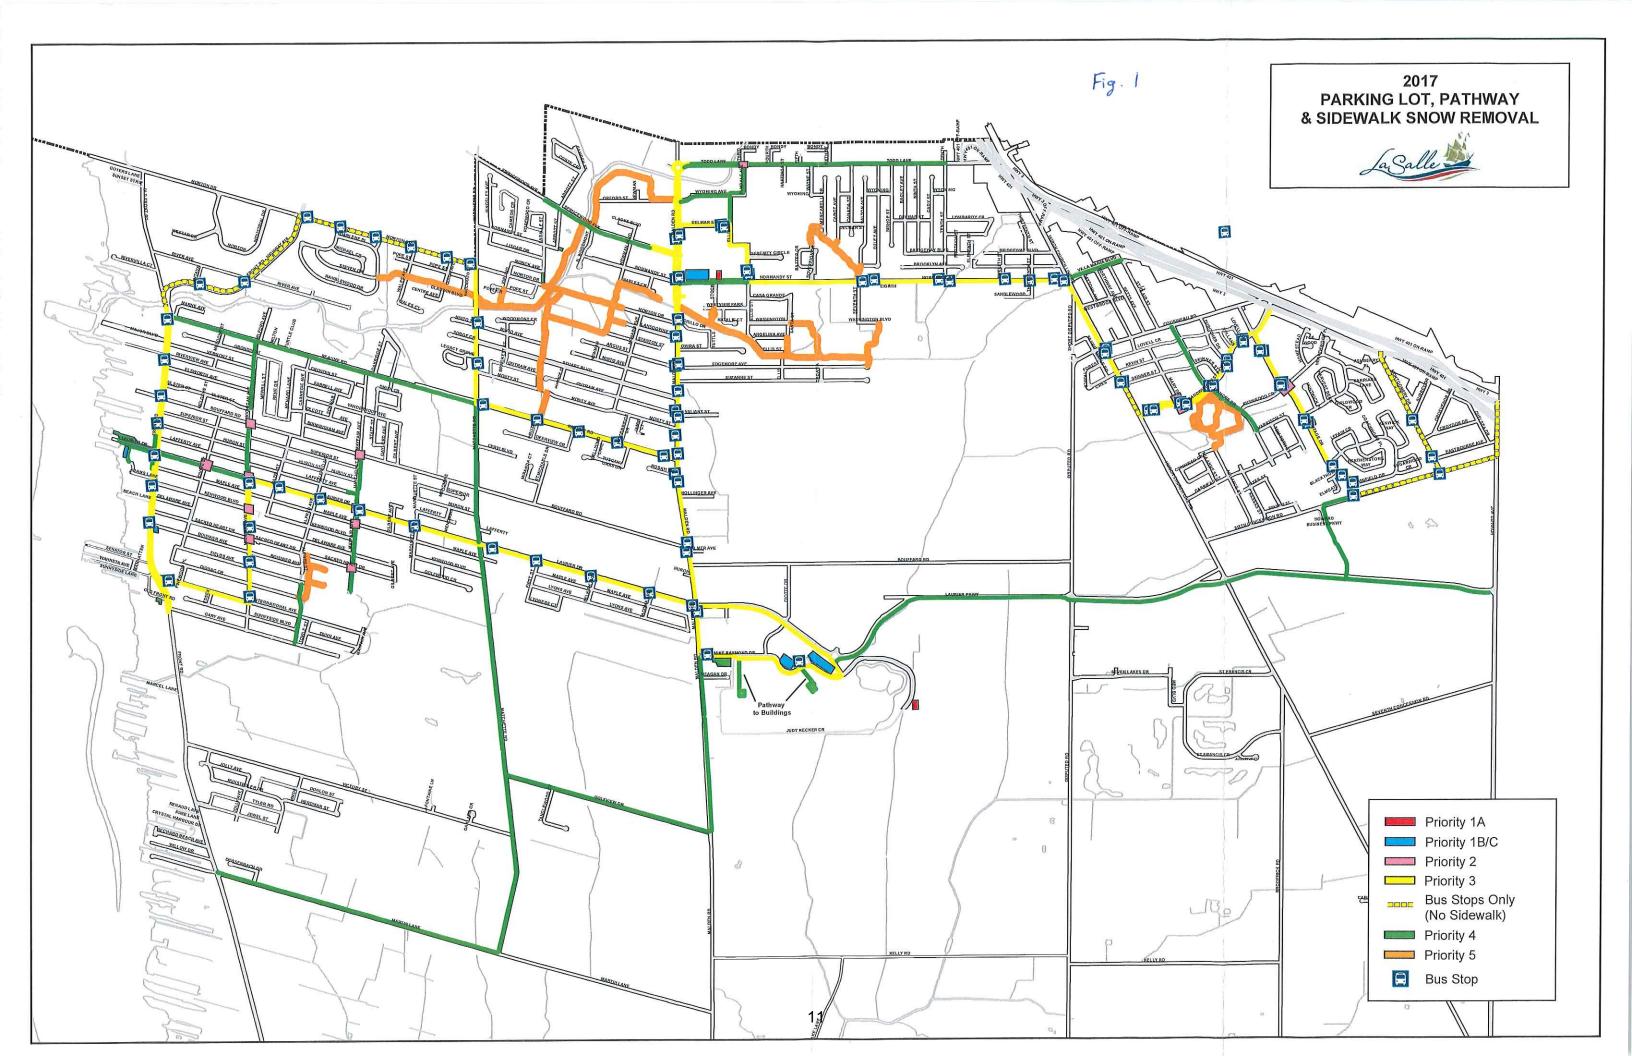

# The Corporation of the Town of LaSalle

| Date            | December 28, 2018                                                       | Report No:            | PW-57-18<br>(2019 Budget Deliberations)                                          |  |  |  |
|-----------------|-------------------------------------------------------------------------|-----------------------|----------------------------------------------------------------------------------|--|--|--|
| Directed To:    | Mayor and Members of Council                                            | Attachments:          | ~Figure 1 – Current Priority<br>Map<br>~Figure 2 – 2019 Proposed<br>Priority Map |  |  |  |
| Department:     | Public Works                                                            | Policy<br>References: |                                                                                  |  |  |  |
| Prepared<br>By: | Mark Beggs – Manager of Roads a                                         | and Parks             |                                                                                  |  |  |  |
| Subject:        | BUDGET REPORT – 2019 Sidewalk Winter Maintenance Level of Enhancements. |                       |                                                                                  |  |  |  |

## **RECOMMENDATION:**

That Council approve the recommendation to update the snow removal on sidewalks and parking lots plan and increase the level of service to reflect the new minimum maintenance standards by completing priorities as per below: