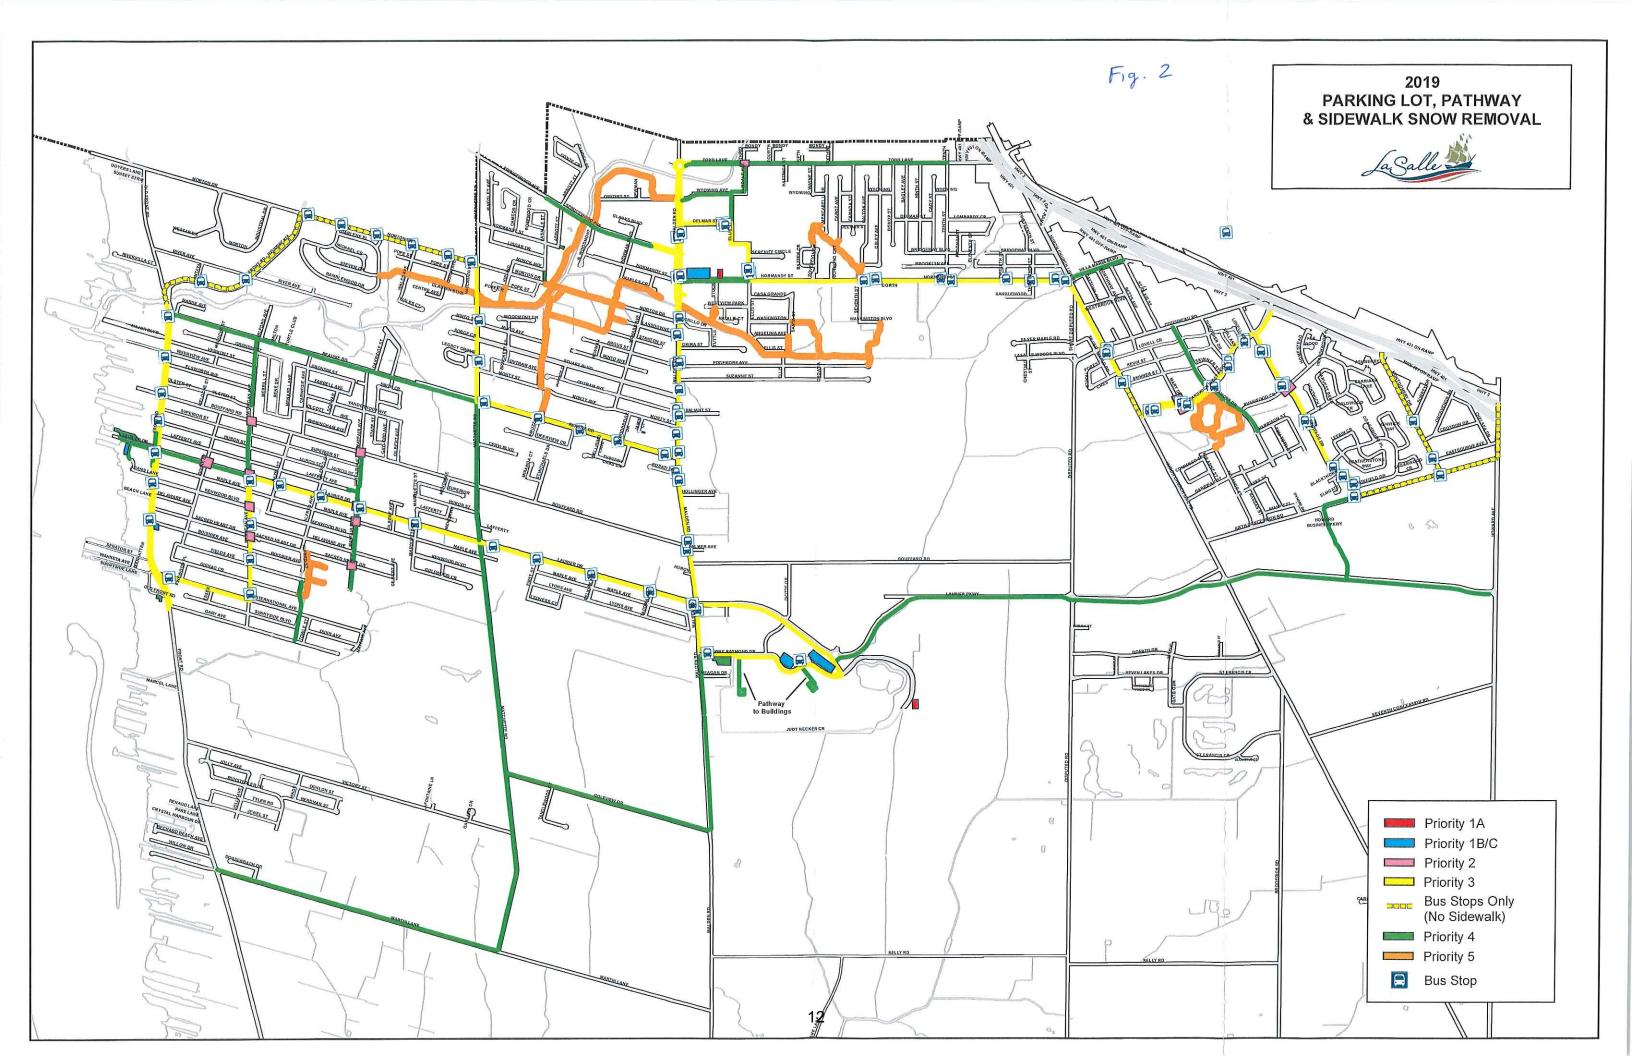

# The Corporation of the Town of LaSalle

| Date            | December 28, 2018                                                       | Report No:            | PW-57-18<br>(2019 Budget Deliberations)                                          |  |  |  |
|-----------------|-------------------------------------------------------------------------|-----------------------|----------------------------------------------------------------------------------|--|--|--|
| Directed To:    | Mayor and Members of Council                                            | Attachments:          | ~Figure 1 – Current Priority<br>Map<br>~Figure 2 – 2019 Proposed<br>Priority Map |  |  |  |
| Department:     | Public Works                                                            | Policy<br>References: |                                                                                  |  |  |  |
| Prepared<br>By: | Mark Beggs – Manager of Roads a                                         | and Parks             |                                                                                  |  |  |  |
| Subject:        | BUDGET REPORT – 2019 Sidewalk Winter Maintenance Level of Enhancements. |                       |                                                                                  |  |  |  |

## **RECOMMENDATION:**

That Council approve the recommendation to update the snow removal on sidewalks and parking lots plan and increase the level of service to reflect the new minimum maintenance standards by completing priorities as per below: