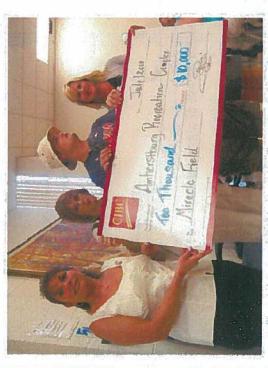

### 5.1 Presentation # 1 – ARC Donation

Along with Amherstburg Fundraising Co-ordinator Debi Croucher, the following individuals made a presentation to Council regarding a \$20,000 donation to the Amherstburg Recreation Complex on behalf of CAW Locals 200 and 444:

That the presentation by Ms. Croucher and Representatives of CAW Locals 200 and 444 be received;

And further that <u>By-Law 2010-104</u> being a by-law to receive a Donation from CAW Local 200 and CAW Local 444 be taken as having been read a first, second and third time, be finally passed and the Mayor and Clerk be authorized to sign same and affix the Corporate Seal thereto.