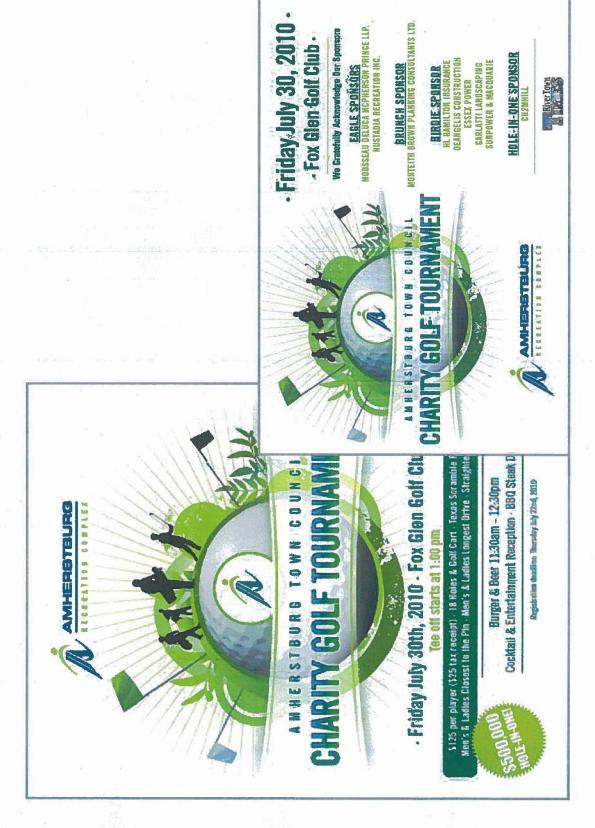

### 5.1 Presentation # 1 – ARC Donation

Along with Amherstburg Fundraising Co-ordinator Debi Croucher, the following individuals made a presentation to Council regarding a \$20,000 donation to the Amherstburg Recreation Complex on behalf of CAW Locals 200 and 444:

### 5.2 Presentation # 2- ARC Presentation

Along with Fundraising Coordinator Debi Croucher, Dan Pompilii, Chief Financial Officer of The Athletic Club made a presentation to Council regarding a \$100,000 donation to the Amherstburg Recreation Complex.

### Presentation #3 - ARC Fundraising Update

Fundraising Coordinator Debi Croucher of INDABA Marketing made a presentation to Council regarding an update on the Fundraising to date with respect to the Amherstburg Recreation

Complex.

Debi Croucher, INDABA Marketing provided a powerpoint presentation outlining the work to date and total pledged to date. A copy of the Powerpoint is attached as an Addendum to these minutes.

Councillor Pillon moved, Councillor Sutton seconded: