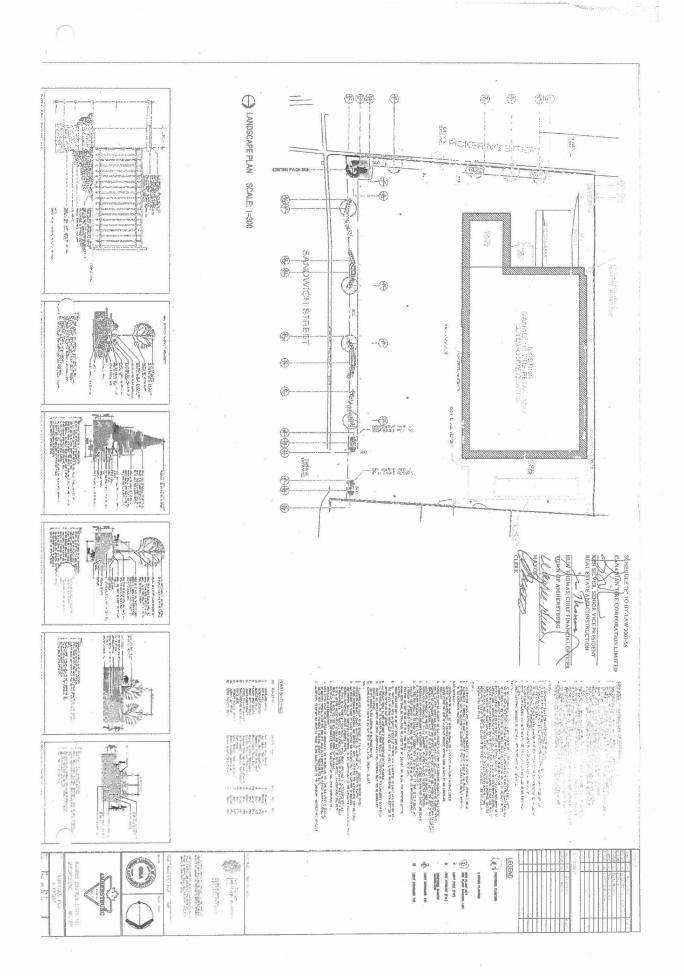

SCHEDULE "A" - Legal description of the said lands

SCHEDULE "B" - Site Plan

SCHEDULE "C" - Site Servicing and Grading Plans

SCHEDULE "D" - Electrical Site Plan

SCHEDULE "E" - Landscape Plan

SCHEDULE "F" – Elevations

- 2. Schedule "A" hereto describes the lands affected by this Agreement.
- 3. Schedule "B" hereto shows:
  - (a) The location of all buildings and structures to be erected;
  - (b) The location and provision of off-street vehicular loading and parking facilities and access driveways including driveways for emergency vehicles;
  - (c) Walkways and all other means of pedestrian access;
  - (d) The location and provision for the collection and storage of garbage and other waste materials.
- 4. Schedule "C" hereto shows:
  - (a) Site Servicing and Grading
- 5. Schedule "D" hereto shows:
  - (a) Electrical Site Plan
- 6. Schedule "E" hereto shows:
  - (a) Landscape Plan and Details
- 7. Schedule "F" hereto shows:
  - (a) Elevations
- 8. The Owner shall be responsible for consulting with and obtaining any necessary approvals from Essex Power Line Corporation, Union Gas and Bell Canada regarding any matters that relate to services provided by Essex Power Lines Corporation, Union Gas and Bell Canada.
- The Owner shall be responsible for consulting with and obtaining any necessary approval from the Ministry of the Environment and the Essex Region Conservation Authority.
- 10. All of the exterior walls of the building shall be as per the elevation drawings as shown on Schedule "F" hereto.
- 11. All parking or loading areas and lanes and driveways shall be paved with asphalt or a concrete Portland cement or other like material capable of permitting accessibility under all climatic conditions, as shown on Schedule "B" and together with crushed stone, slag, gravel, crushed brick, tile cinders or like materials, having a combined depth of at least 15.2 cm and with provisions for drainage facilities.

- 12. The Owner shall maintain a minimum of parking spaces, as designated on Schedule "B".
- 13. All walkways on the said lands, where so designated on Schedule "B", shall be constructed of either concrete or interlocking paving stone by the Owner to the satisfaction of the Corporation.
- 14. If any curbs, sidewalks, boulevards or highway surfaces of the Corporation are damaged during the development by the Owner, such damage shall be repaired or replaced by the Owner.
- 15. Snow removal from the parking or loading areas and lanes, driveways and walkways shall be the responsibility of the Owner.
- 16. The Owner shall install and maintain a system for the disposal of storm and surface water as indicated on Schedule "C" so that no such water will flow along the surface from the said lands onto any adjoining lands. All storm and surface water disposal systems shall be to the satisfaction of the Corporation's Engineer and separated from the sanitary sewer.
- 17. Any garbage or refuse that is stored outside shall be stored in a non-combustible container and maintained so that the garbage or refuse does not blow or fall out of the container.
- 18. Any and all lighting shall be installed and maintained in accordance with the standards set out in the Town's Development Manual, so as to not, in the opinion of the Corporation, interfere with the use or enjoyment of adjacent properties or with the safe flow of traffic on abutting or adjacent streets.
- 19. The Owner shall landscape and maintain in plants and ground cover acceptable to the Corporation those lands so indicated on Schedule "E". The Owner agrees that the site will be inspected on an annual basis and any deficiencies will require immediate correction in accordance with the approved site plan.
- 20. All driveways for emergency vehicles shall:
  - (1) Be connected with a public thoroughfare;
  - (2) Be designed and constructed to support expected loads imposed by firefighting equipment;
  - (3) Be surfaced with concrete, asphalt or other like material capable of permitting accessibility under all climatic conditions;
  - (4) Have a clear width of 3 metres at all times;
  - (5) Be located not less than 3 metres and not more than 15.2 metres measured horizontally and at right angles from the face of the building;
  - (6) Have an overhead clearance not less than 4.5 metres;
  - (7) Have a change in gradient of not more than 1 in 12.5 over a minimum distance of 15.2 metres; and
  - (8) Have approved signs displayed to indicate the emergency route.
- 21. If the Ontario Building Code requires that an architect or professional engineer or both shall be responsible for the field review of any new building or extension provided for in this Agreement, the Owner shall not