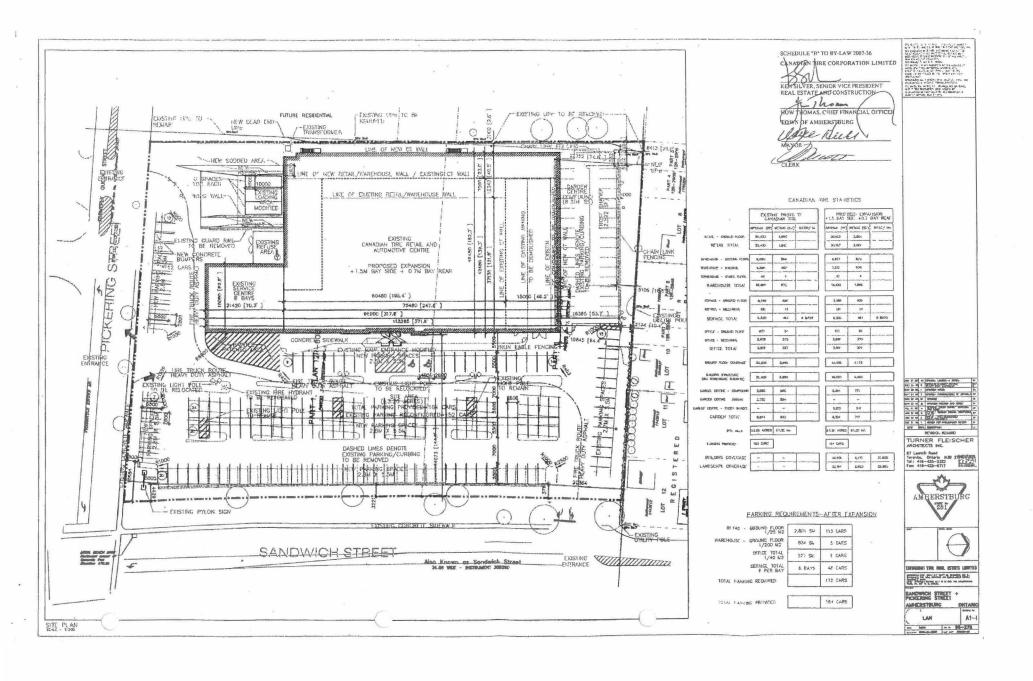

SCHEDULE "A" - Legal description of the said lands

SCHEDULE "B" - Site Plan

SCHEDULE "C" - Site Servicing and Grading Plans

SCHEDULE "D" - Electrical Site Plan

SCHEDULE "E" - Landscape Plan

SCHEDULE "F" – Elevations

- 2. Schedule "A" hereto describes the lands affected by this Agreement.
- 3. Schedule "B" hereto shows:
  - (a) The location of all buildings and structures to be erected;
  - (b) The location and provision of off-street vehicular loading and parking facilities and access driveways including driveways for emergency vehicles;
  - (c) Walkways and all other means of pedestrian access;
  - (d) The location and provision for the collection and storage of garbage and other waste materials.
- 4. Schedule "C" hereto shows:
  - (a) Site Servicing and Grading
- 5. Schedule "D" hereto shows:
  - (a) Electrical Site Plan
- 6. Schedule "E" hereto shows:
  - (a) Landscape Plan and Details
- 7. Schedule "F" hereto shows:
  - (a) Elevations
- 8. The Owner shall be responsible for consulting with and obtaining any necessary approvals from Essex Power Line Corporation, Union Gas and Bell Canada regarding any matters that relate to services provided by Essex Power Lines Corporation, Union Gas and Bell Canada.
- The Owner shall be responsible for consulting with and obtaining any necessary approval from the Ministry of the Environment and the Essex Region Conservation Authority.
- 10. All of the exterior walls of the building shall be as per the elevation drawings as shown on Schedule "F" hereto.
- 11. All parking or loading areas and lanes and driveways shall be paved with asphalt or a concrete Portland cement or other like material capable of permitting accessibility under all climatic conditions, as shown on Schedule "B" and together with crushed stone, slag, gravel, crushed brick, tile cinders or like materials, having a combined depth of at least 15.2 cm and with provisions for drainage facilities.

- 12. The Owner shall maintain a minimum of parking spaces, as designated on Schedule "B".
- 13. All walkways on the said lands, where so designated on Schedule "B", shall be constructed of either concrete or interlocking paving stone by the Owner to the satisfaction of the Corporation.
- 14. If any curbs, sidewalks, boulevards or highway surfaces of the Corporation are damaged during the development by the Owner, such damage shall be repaired or replaced by the Owner.
- 15. Snow removal from the parking or loading areas and lanes, driveways and walkways shall be the responsibility of the Owner.
- 16. The Owner shall install and maintain a system for the disposal of storm and surface water as indicated on Schedule "C" so that no such water will flow along the surface from the said lands onto any adjoining lands. All storm and surface water disposal systems shall be to the satisfaction of the Corporation's Engineer and separated from the sanitary sewer.
- 17. Any garbage or refuse that is stored outside shall be stored in a non-combustible container and maintained so that the garbage or refuse does not blow or fall out of the container.
- 18. Any and all lighting shall be installed and maintained in accordance with the standards set out in the Town's Development Manual, so as to not, in the opinion of the Corporation, interfere with the use or enjoyment of adjacent properties or with the safe flow of traffic on abutting or adjacent streets.
- 19. The Owner shall landscape and maintain in plants and ground cover acceptable to the Corporation those lands so indicated on Schedule "E". The Owner agrees that the site will be inspected on an annual basis and any deficiencies will require immediate correction in accordance with the approved site plan.
- 20. All driveways for emergency vehicles shall:
  - (1) Be connected with a public thoroughfare;
  - (2) Be designed and constructed to support expected loads imposed by firefighting equipment;
  - (3) Be surfaced with concrete, asphalt or other like material capable of permitting accessibility under all climatic conditions;
  - (4) Have a clear width of 3 metres at all times;
  - (5) Be located not less than 3 metres and not more than 15.2 metres measured horizontally and at right angles from the face of the building;
  - (6) Have an overhead clearance not less than 4.5 metres;
  - (7) Have a change in gradient of not more than 1 in 12.5 over a minimum distance of 15.2 metres; and
  - (8) Have approved signs displayed to indicate the emergency route.
- 21. If the Ontario Building Code requires that an architect or professional engineer or both shall be responsible for the field review of any new building or extension provided for in this Agreement, the Owner shall not