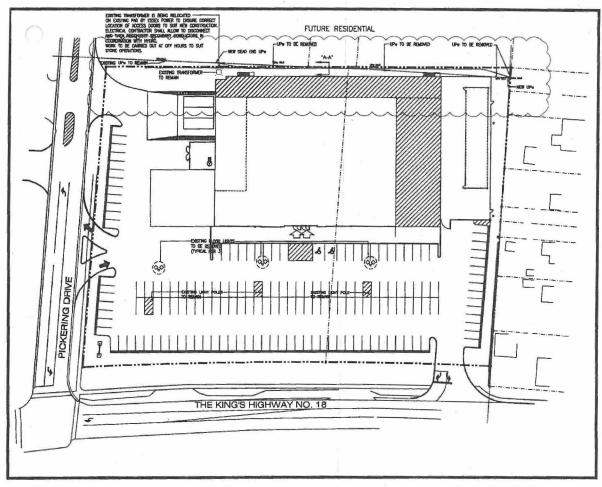

SCHEDULE "A" - Legal description of the said lands

SCHEDULE "B" - Site Plan

SCHEDULE "C" - Site Servicing and Grading Plans

SCHEDULE "D" - Electrical Site Plan

SCHEDULE "E" - Landscape Plan

SCHEDULE "F" – Elevations

- 2. Schedule "A" hereto describes the lands affected by this Agreement.
- 3. Schedule "B" hereto shows:
  - (a) The location of all buildings and structures to be erected;
  - (b) The location and provision of off-street vehicular loading and parking facilities and access driveways including driveways for emergency vehicles;
  - (c) Walkways and all other means of pedestrian access;
  - (d) The location and provision for the collection and storage of garbage and other waste materials.
- 4. Schedule "C" hereto shows:
  - (a) Site Servicing and Grading
- 5. Schedule "D" hereto shows:
  - (a) Electrical Site Plan
- 6. Schedule "E" hereto shows:
  - (a) Landscape Plan and Details
- 7. Schedule "F" hereto shows:
  - (a) Elevations
- 8. The Owner shall be responsible for consulting with and obtaining any necessary approvals from Essex Power Line Corporation, Union Gas and Bell Canada regarding any matters that relate to services provided by Essex Power Lines Corporation, Union Gas and Bell Canada.
- The Owner shall be responsible for consulting with and obtaining any necessary approval from the Ministry of the Environment and the Essex Region Conservation Authority.
- 10. All of the exterior walls of the building shall be as per the elevation drawings as shown on Schedule "F" hereto.
- 11. All parking or loading areas and lanes and driveways shall be paved with asphalt or a concrete Portland cement or other like material capable of permitting accessibility under all climatic conditions, as shown on Schedule "B" and together with crushed stone, slag, gravel, crushed brick, tile cinders or like materials, having a combined depth of at least 15.2 cm and with provisions for drainage facilities.