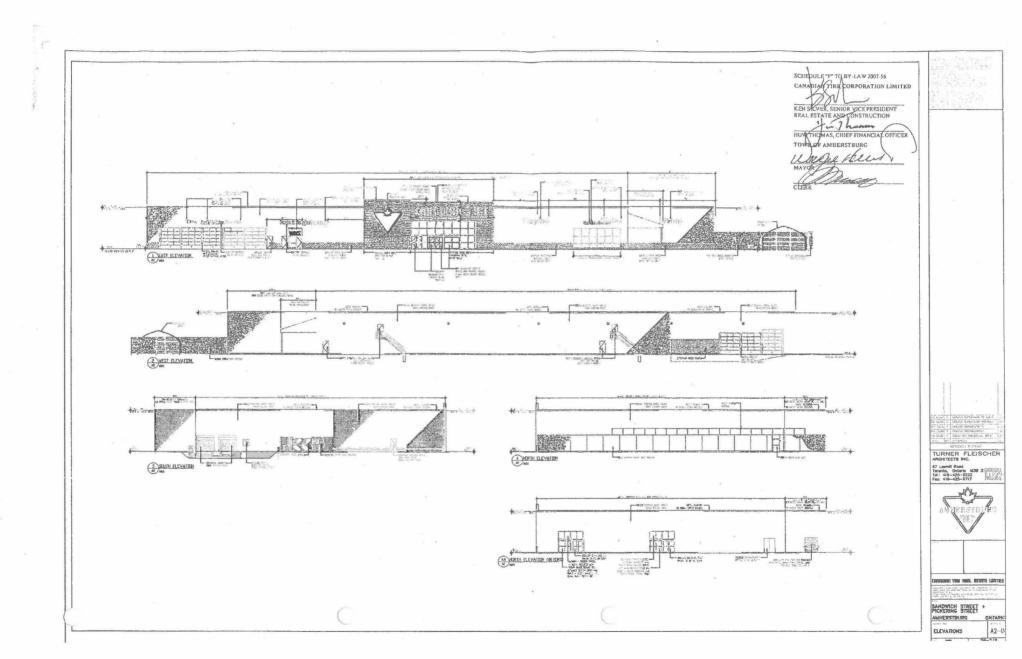

SCHEDULE "A" - Legal description of the said lands

SCHEDULE "B" - Site Plan

SCHEDULE "C" - Site Servicing and Grading Plans

SCHEDULE "D" - Electrical Site Plan

SCHEDULE "E" - Landscape Plan

SCHEDULE "F" – Elevations

- 2. Schedule "A" hereto describes the lands affected by this Agreement.
- 3. Schedule "B" hereto shows:
  - (a) The location of all buildings and structures to be erected;
  - (b) The location and provision of off-street vehicular loading and parking facilities and access driveways including driveways for emergency vehicles;
  - (c) Walkways and all other means of pedestrian access;
  - (d) The location and provision for the collection and storage of garbage and other waste materials.
- 4. Schedule "C" hereto shows:
  - (a) Site Servicing and Grading
- 5. Schedule "D" hereto shows:
  - (a) Electrical Site Plan
- 6. Schedule "E" hereto shows:
  - (a) Landscape Plan and Details
- 7. Schedule "F" hereto shows:
  - (a) Elevations
- 8. The Owner shall be responsible for consulting with and obtaining any necessary approvals from Essex Power Line Corporation, Union Gas and Bell Canada regarding any matters that relate to services provided by Essex Power Lines Corporation, Union Gas and Bell Canada.
- The Owner shall be responsible for consulting with and obtaining any necessary approval from the Ministry of the Environment and the Essex Region Conservation Authority.
- 10. All of the exterior walls of the building shall be as per the elevation drawings as shown on Schedule "F" hereto.
- 11. All parking or loading areas and lanes and driveways shall be paved with asphalt or a concrete Portland cement or other like material capable of permitting accessibility under all climatic conditions, as shown on Schedule "B" and together with crushed stone, slag, gravel, crushed brick, tile cinders or like materials, having a combined depth of at least 15.2 cm and with provisions for drainage facilities.