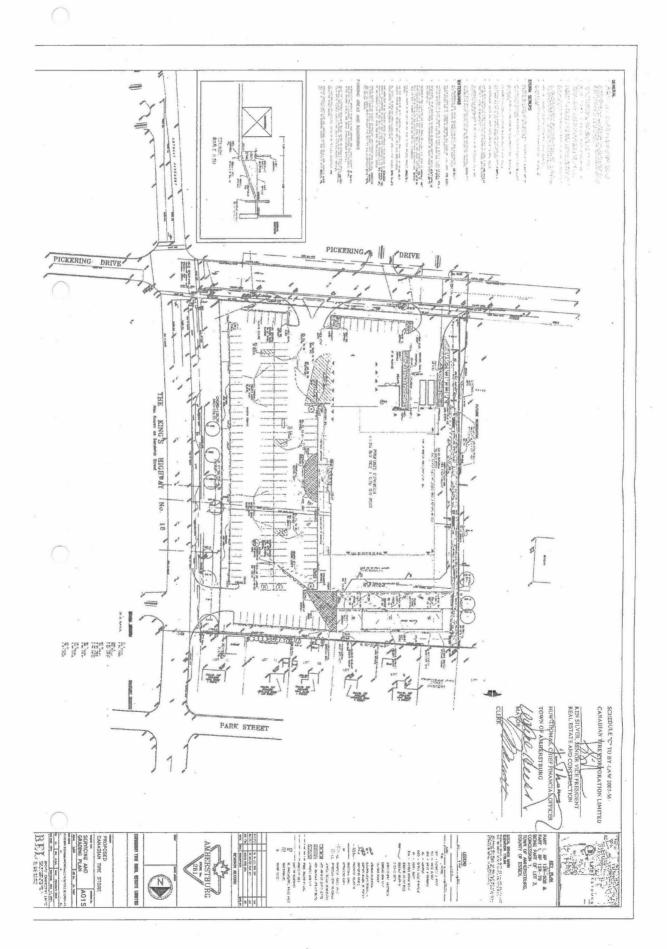

SCHEDULE "A" - Legal description of the said lands

SCHEDULE "B" - Site Plan

SCHEDULE "C" - Site Servicing and Grading Plans

SCHEDULE "D" - Electrical Site Plan

SCHEDULE "E" - Landscape Plan

SCHEDULE "F" – Elevations

- 2. Schedule "A" hereto describes the lands affected by this Agreement.
- 3. Schedule "B" hereto shows:
  - (a) The location of all buildings and structures to be erected;
  - (b) The location and provision of off-street vehicular loading and parking facilities and access driveways including driveways for emergency vehicles;
  - (c) Walkways and all other means of pedestrian access;
  - (d) The location and provision for the collection and storage of garbage and other waste materials.
- 4. Schedule "C" hereto shows:
  - (a) Site Servicing and Grading
- 5. Schedule "D" hereto shows:
  - (a) Electrical Site Plan
- 6. Schedule "E" hereto shows:
  - (a) Landscape Plan and Details
- 7. Schedule "F" hereto shows:
  - (a) Elevations
- 8. The Owner shall be responsible for consulting with and obtaining any necessary approvals from Essex Power Line Corporation, Union Gas and Bell Canada regarding any matters that relate to services provided by Essex Power Lines Corporation, Union Gas and Bell Canada.
- The Owner shall be responsible for consulting with and obtaining any necessary approval from the Ministry of the Environment and the Essex Region Conservation Authority.
- 10. All of the exterior walls of the building shall be as per the elevation drawings as shown on Schedule "F" hereto.
- 11. All parking or loading areas and lanes and driveways shall be paved with asphalt or a concrete Portland cement or other like material capable of permitting accessibility under all climatic conditions, as shown on Schedule "B" and together with crushed stone, slag, gravel, crushed brick, tile cinders or like materials, having a combined depth of at least 15.2 cm and with provisions for drainage facilities.