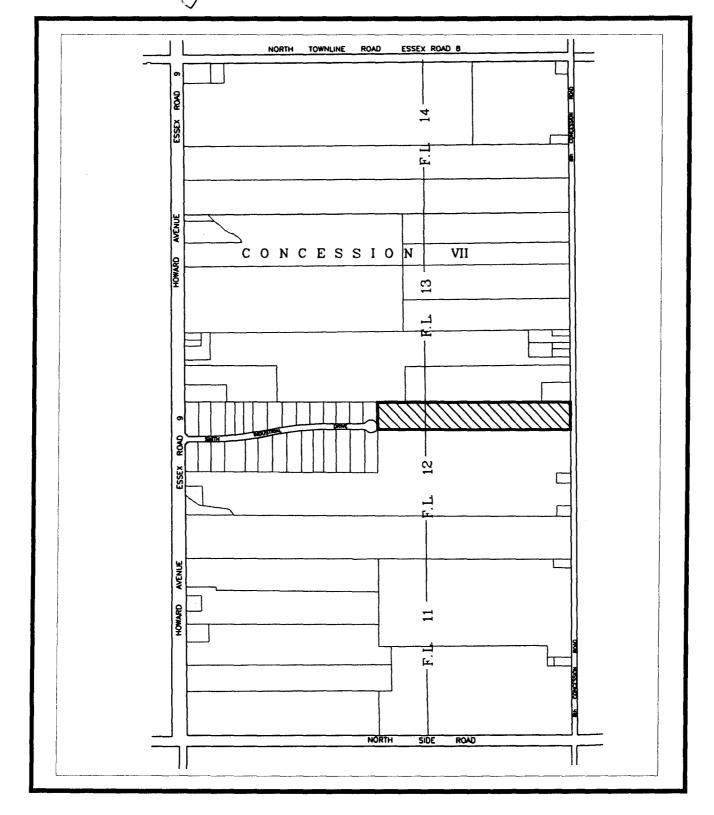

NOW THEREFORE THE MUNICIPALCOUNCIL OF THE CORPORATION OF THE TOWN OF AMHERSTBURG ENACTS AS FOLLOWS:

- Schedule "A", Map 8 of By-law-1999-52, as amended, is hereby further amended by changing the zone symbol on those lands shown as "ZONE CHANGE FROM "LI" TO "LI-7"" on Schedule "A" attached hereto and forming part of this By-law from "Light Industrial (LI) Zone" to "Special Provision Light Industrial (LI-7) Zone".
- 2. Section 20 (4) Special Provisions of the Town of Amherstburg Zoning By-law 1999-52 is hereby amended by adding a new clause (g) after clause (f) as follows:
  - "(g) LI-7 (TRUCK TERMINAL)
    - (i) Permitted Uses

A Transport Terminal and Vehicle Repair Shop, in addition to the other uses permitted by subsection 20(2) of this By-law.

(ii) Zone Provisions

A minimum easterly yard depth of 91 metres (300 feet) shall be required abutting the street line of Concession Road 8 North and shall be maintained as landscaped open space.

## **TOWN OF AMHERSTBURG**

SCHEDULE "A" TO BY-LAW No. 2006-79 A BY-LAW TO AMEND BY-LAW No. 1999-52,

PASSED THIS 23rd DAY OF OCTOBER, 2006

unedur

Ulailland CLERK

**KEY MAP No. 8** 

SCALE

100 200 300 400 500m A