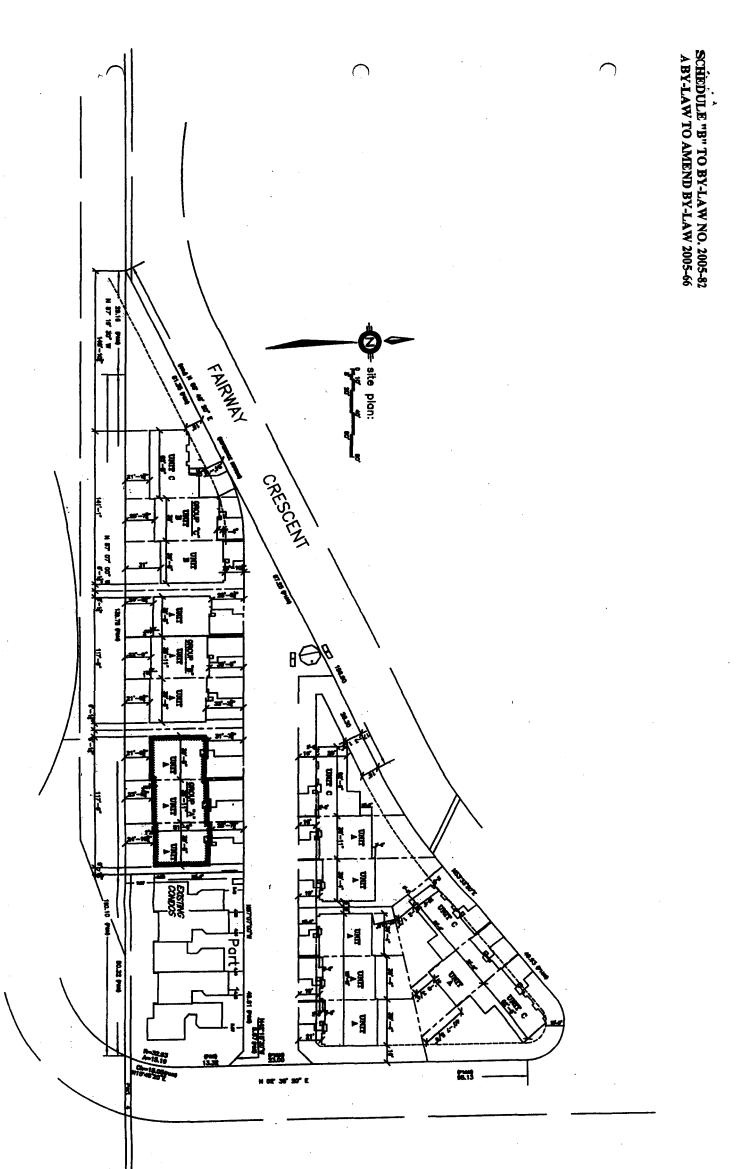

#### SCHEDULE "A"

The following is a description of the land to which this instrument applies:

Part of Block 1 on Plan 12M-231 Town of Amherstburg, formerly in the Township of Anderdon, County of Essex designated as Parts 31 to 34 both inclusive Plan 12R-9902 & Parts 4, 5 and 6, Plan 12R-15549