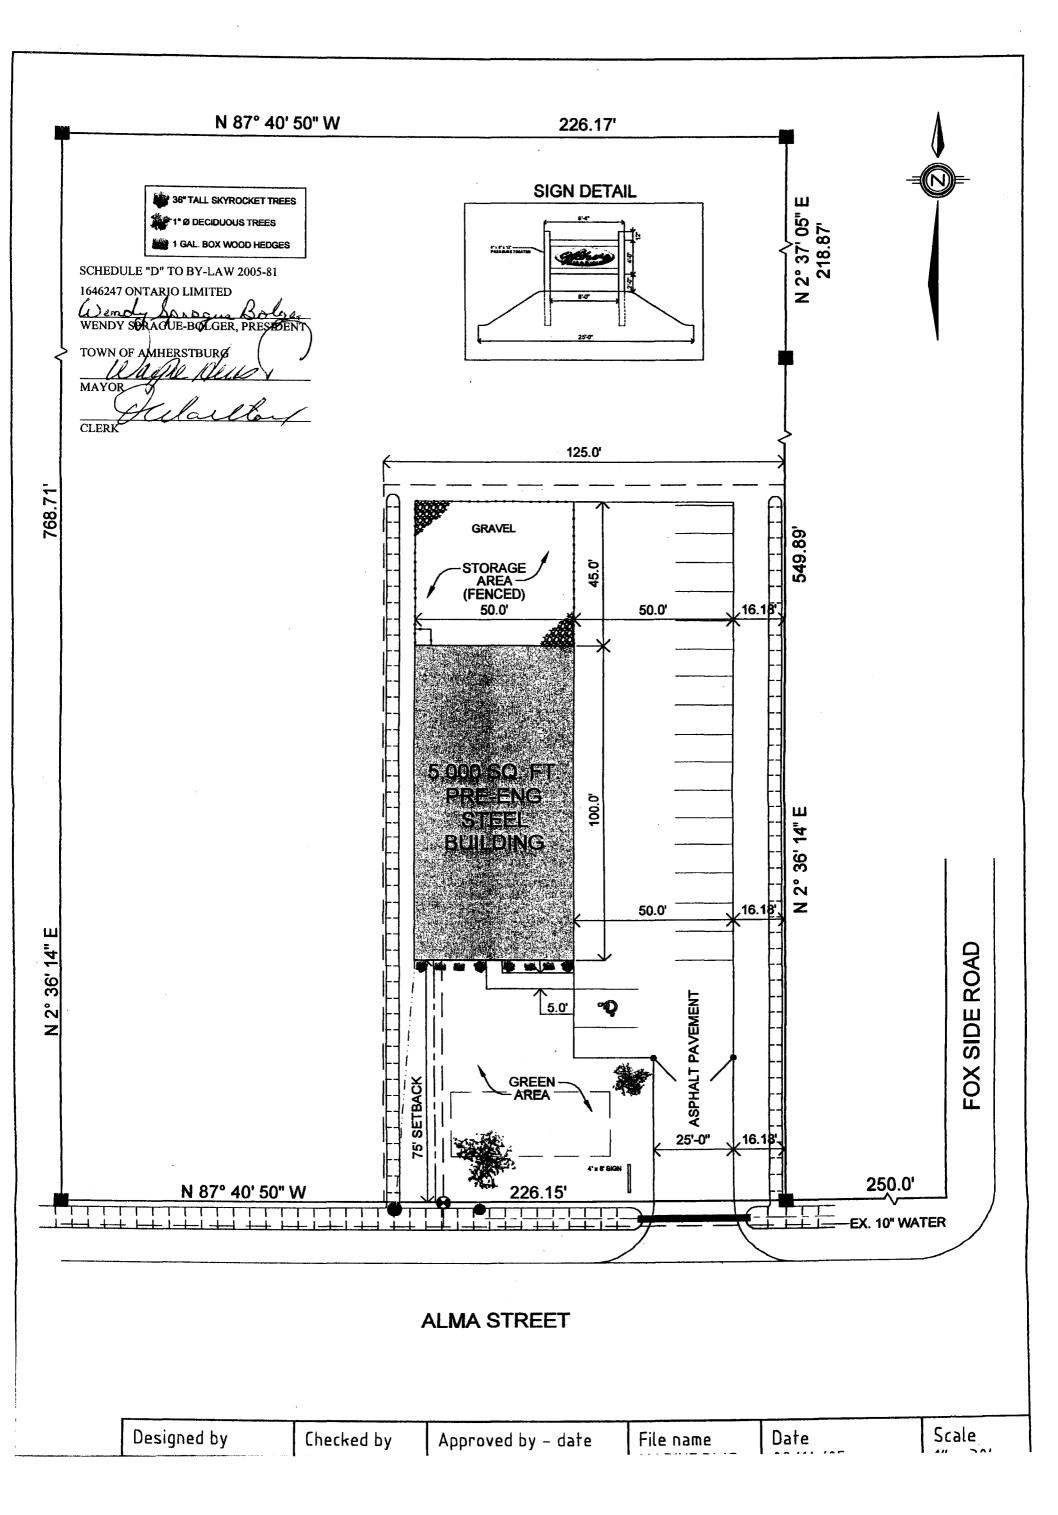

SCHEDULE "A" – Legal description of the said lands

SCHEDULE "B" - Site Plan/Servicing

SCHEDULE "C" - Grading Plan

SCHEDULE "D" - Landscape Plan

SCHEDULE "E" – Elevations

SCHEDULE "F" - Stormwater Management Calculations

- 2. Schedule "A" hereto describes the lands affected by this Agreement.
- 3. Schedule "B" hereto shows:
  - (a) The location of all buildings and structures to be erected;
  - (b) The location and provision of off-street vehicular loading and parking facilities and access driveways including driveways for emergency vehicles;
  - (c) Walkways and all other means of pedestrian access;
  - (d) The location and provision for the collection and storage of garbage and other waste materials.
  - (e) Site servicing
- 4. Schedule "C" hereto shows:
  - (a) Grading Plan.
- 5. Schedule "D" hereto shows:
  - (a) Landscape Plan.
- 6. Schedule "E" hereto shows:
  - (a) Elevations.
- 7. Schedule "F" hereto shows:
  - (a) Stormwater Management Calculations.
- 8. The Owner shall be responsible for consulting with and obtaining any necessary approvals from Essex Power Lines Corporation regarding any matters that relate to services provided by Essex Power Lines Corporation.
- 9. The Owner shall be responsible for consulting with and obtaining any necessary approval from the Ministry of the Environment or the Essex Region Conservation Authority.
- 10. The Owner shall be responsible for consulting with and obtaining any necessary approval from the authority having jurisdiction regarding the private septic system.
- 11. All of the exterior walls of the building shall be as per the elevation drawings as shown on Schedule "D" hereto.
- 12. All parking or loading areas and lanes and driveways shall be paved with asphalt or a concrete Portland cement or other material capable of permitting accessibility under all climatic conditions, as shown on Schedule "B" and together with crushed stone, slag, gravel, crushed brick, tile, cinders or like materials, having a combined depth of at least 15.2 cm. and with provisions for drainage facilities. The parties agree that the Owner shall asphalt the portion of the parking lot and driveway from the road allowance to the front of the structure immediately following the construction of the parking lot immediately following the construction of the structure. The Owner shall