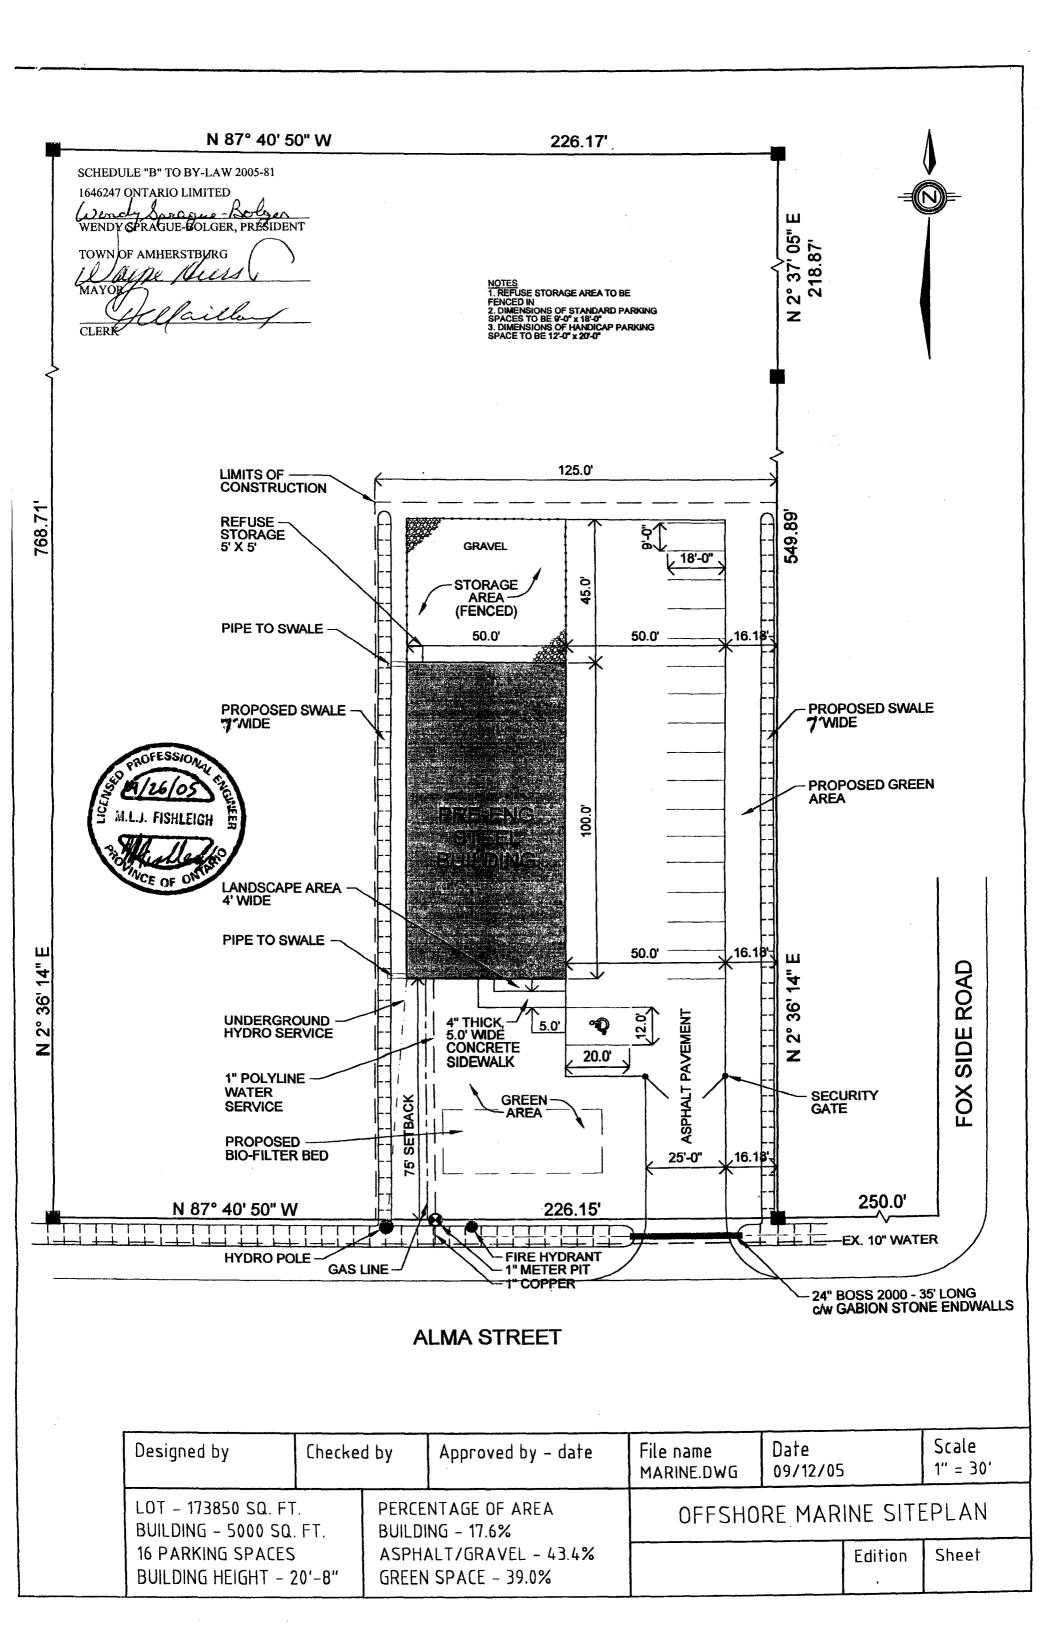

AND WHEREAS the Official Plan in effect in Amherstburg designated parts of the area covered by the Official Plan as a Site Plan Control area;

AND WHEREAS the Owner intends to develop or redevelop the said lands for a marine repair/fiberglass shop in accordance with the Site Plan attached hereto as Schedule "B", and hereinafter referred to as the "Site Plan";

SCHEDULE "A" – Legal description of the said lands

SCHEDULE "B" - Site Plan/Servicing

SCHEDULE "C" - Grading Plan

SCHEDULE "D" - Landscape Plan

SCHEDULE "E" – Elevations

SCHEDULE "F" - Stormwater Management Calculations

- 2. Schedule "A" hereto describes the lands affected by this Agreement.
- 3. Schedule "B" hereto shows:
  - (a) The location of all buildings and structures to be erected;
  - (b) The location and provision of off-street vehicular loading and parking facilities and access driveways including driveways for emergency vehicles;
  - (c) Walkways and all other means of pedestrian access;
  - (d) The location and provision for the collection and storage of garbage and other waste materials.
  - (e) Site servicing
- 4. Schedule "C" hereto shows:
  - (a) Grading Plan.
- 5. Schedule "D" hereto shows:
  - (a) Landscape Plan.
- 6. Schedule "E" hereto shows:
  - (a) Elevations.
- 7. Schedule "F" hereto shows:
  - (a) Stormwater Management Calculations.
- 8. The Owner shall be responsible for consulting with and obtaining any necessary approvals from Essex Power Lines Corporation regarding any matters that relate to services provided by Essex Power Lines Corporation.
- 9. The Owner shall be responsible for consulting with and obtaining any necessary approval from the Ministry of the Environment or the Essex Region Conservation Authority.
- 10. The Owner shall be responsible for consulting with and obtaining any necessary approval from the authority having jurisdiction regarding the private septic system.
- 11. All of the exterior walls of the building shall be as per the elevation drawings as shown on Schedule "D" hereto.
- 12. All parking or loading areas and lanes and driveways shall be paved with asphalt or a concrete Portland cement or other material capable of permitting accessibility under all climatic conditions, as shown on Schedule "B" and together with crushed stone, slag, gravel, crushed brick, tile, cinders or like materials, having a combined depth of at least 15.2 cm. and with provisions for drainage facilities. The parties agree that the Owner shall asphalt the portion of the parking lot and driveway from the road allowance to the front of the structure immediately following the construction of the parking lot immediately following the construction of the structure. The Owner shall

# **SCHEDULE "A"**

The following is a description of the land to which this instrument applies:

Part of Lot 1, Concession 2, Geographic Township of Anderdon, now in the Town Amherstburg, in the County of Essex, now designated as Parts 3, 8 and 13, on Plan 12R-18834