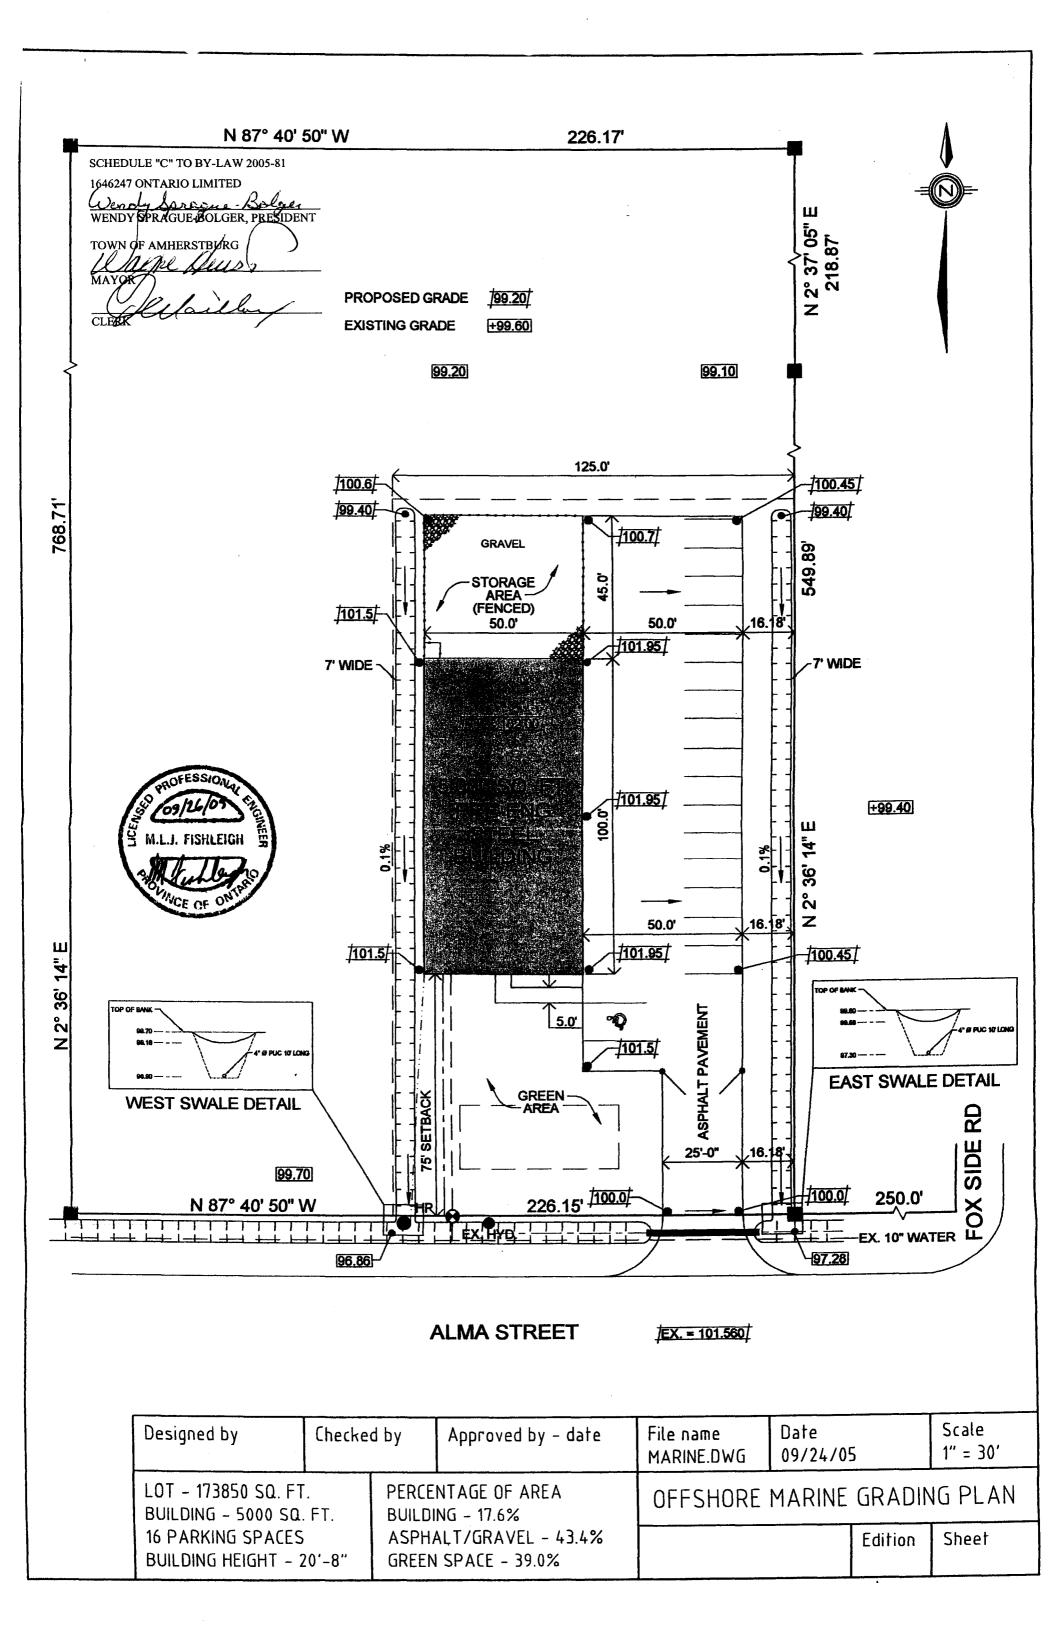

SCHEDULE "A" – Legal description of the said lands

SCHEDULE "B" - Site Plan/Servicing

SCHEDULE "C" - Grading Plan

SCHEDULE "D" - Landscape Plan

SCHEDULE "E" – Elevations

SCHEDULE "F" - Stormwater Management Calculations

- 2. Schedule "A" hereto describes the lands affected by this Agreement.
- 3. Schedule "B" hereto shows:
  - (a) The location of all buildings and structures to be erected;
  - (b) The location and provision of off-street vehicular loading and parking facilities and access driveways including driveways for emergency vehicles;
  - (c) Walkways and all other means of pedestrian access;
  - (d) The location and provision for the collection and storage of garbage and other waste materials.
  - (e) Site servicing
- 4. Schedule "C" hereto shows:
  - (a) Grading Plan.
- 5. Schedule "D" hereto shows:
  - (a) Landscape Plan.
- 6. Schedule "E" hereto shows:
  - (a) Elevations.
- 7. Schedule "F" hereto shows:
  - (a) Stormwater Management Calculations.
- 8. The Owner shall be responsible for consulting with and obtaining any necessary approvals from Essex Power Lines Corporation regarding any matters that relate to services provided by Essex Power Lines Corporation.
- 9. The Owner shall be responsible for consulting with and obtaining any necessary approval from the Ministry of the Environment or the Essex Region Conservation Authority.
- 10. The Owner shall be responsible for consulting with and obtaining any necessary approval from the authority having jurisdiction regarding the private septic system.
- 11. All of the exterior walls of the building shall be as per the elevation drawings as shown on Schedule "D" hereto.
- 12. All parking or loading areas and lanes and driveways shall be paved with asphalt or a concrete Portland cement or other material capable of permitting accessibility under all climatic conditions, as shown on Schedule "B" and together with crushed stone, slag, gravel, crushed brick, tile, cinders or like materials, having a combined depth of at least 15.2 cm. and with provisions for drainage facilities. The parties agree that the Owner shall asphalt the portion of the parking lot and driveway from the road allowance to the front of the structure immediately following the construction of the parking lot immediately following the construction of the structure. The Owner shall