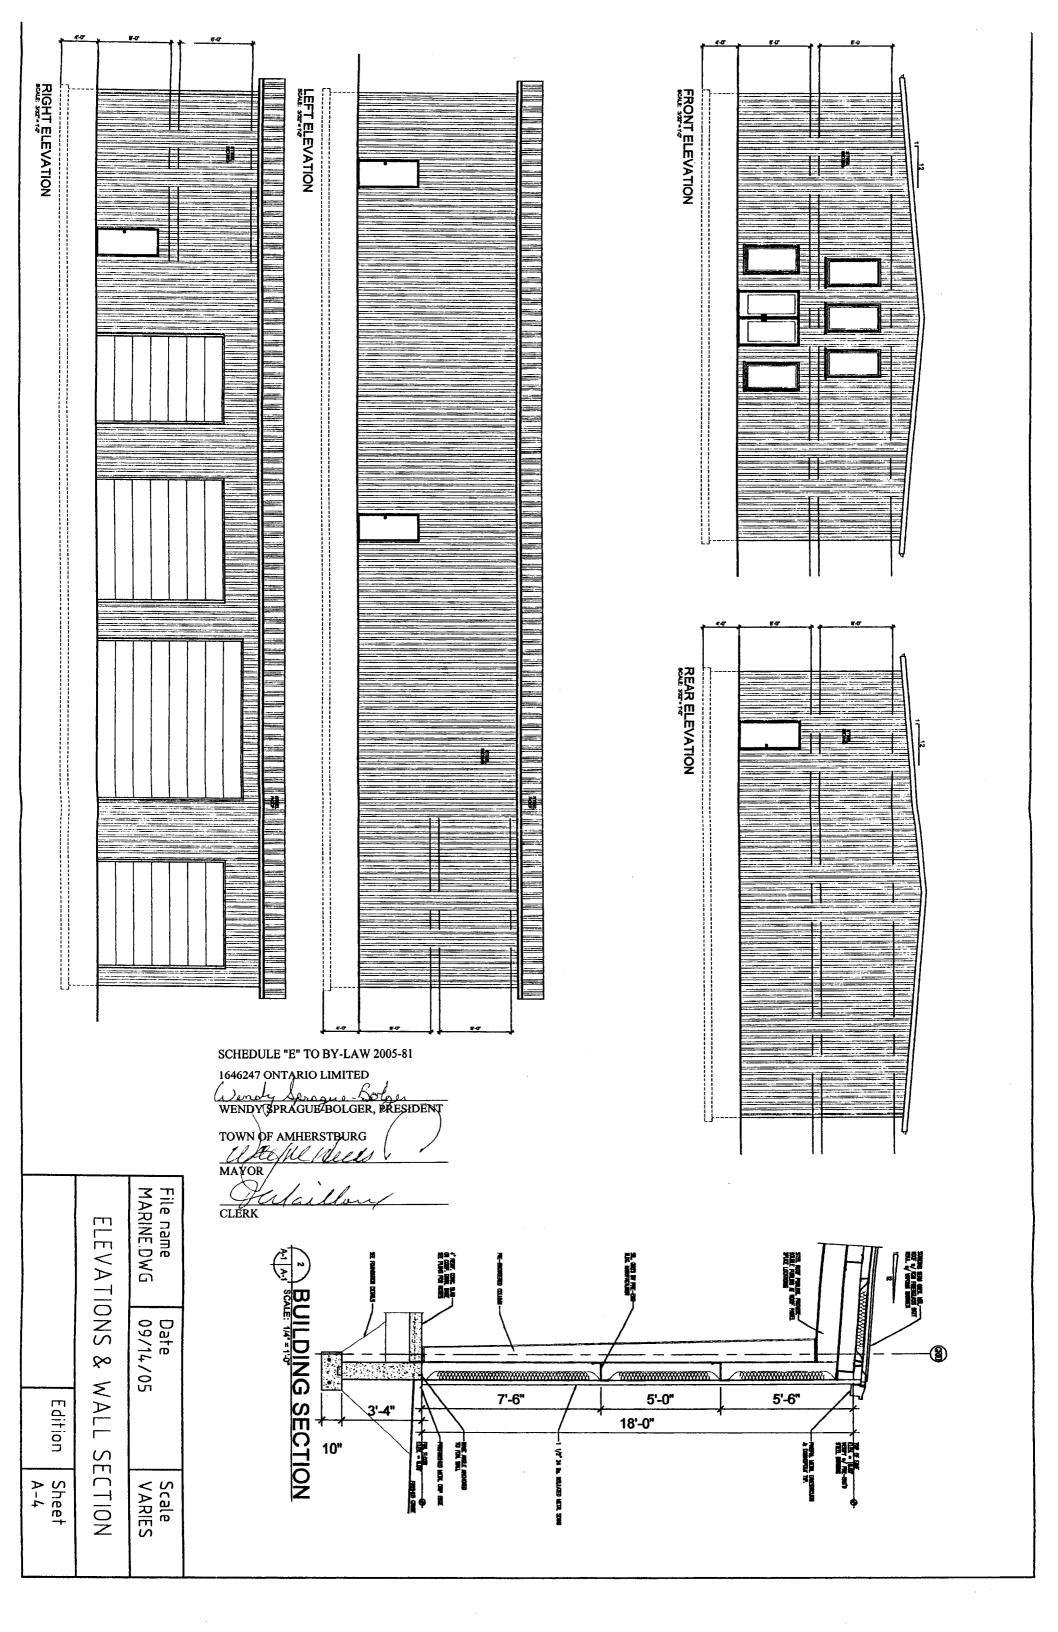

SCHEDULE "A" – Legal description of the said lands

SCHEDULE "B" - Site Plan/Servicing

SCHEDULE "C" - Grading Plan

SCHEDULE "D" - Landscape Plan

SCHEDULE "E" – Elevations

SCHEDULE "F" - Stormwater Management Calculations

- 2. Schedule "A" hereto describes the lands affected by this Agreement.
- 3. Schedule "B" hereto shows:
  - (a) The location of all buildings and structures to be erected;
  - (b) The location and provision of off-street vehicular loading and parking facilities and access driveways including driveways for emergency vehicles;
  - (c) Walkways and all other means of pedestrian access;
  - (d) The location and provision for the collection and storage of garbage and other waste materials.
  - (e) Site servicing
- 4. Schedule "C" hereto shows:
  - (a) Grading Plan.
- 5. Schedule "D" hereto shows:
  - (a) Landscape Plan.
- 6. Schedule "E" hereto shows:
  - (a) Elevations.
- 7. Schedule "F" hereto shows:
  - (a) Stormwater Management Calculations.
- 8. The Owner shall be responsible for consulting with and obtaining any necessary approvals from Essex Power Lines Corporation regarding any matters that relate to services provided by Essex Power Lines Corporation.
- 9. The Owner shall be responsible for consulting with and obtaining any necessary approval from the Ministry of the Environment or the Essex Region Conservation Authority.
- 10. The Owner shall be responsible for consulting with and obtaining any necessary approval from the authority having jurisdiction regarding the private septic system.
- 11. All of the exterior walls of the building shall be as per the elevation drawings as shown on Schedule "D" hereto.
- 12. All parking or loading areas and lanes and driveways shall be paved with asphalt or a concrete Portland cement or other material capable of permitting accessibility under all climatic conditions, as shown on Schedule "B" and together with crushed stone, slag, gravel, crushed brick, tile, cinders or like materials, having a combined depth of at least 15.2 cm. and with provisions for drainage facilities. The parties agree that the Owner shall asphalt the portion of the parking lot and driveway from the road allowance to the front of the structure immediately following the construction of the parking lot immediately following the construction of the structure. The Owner shall