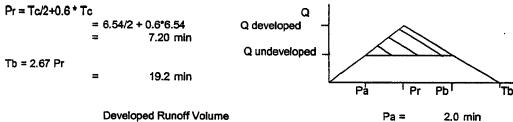

#### Storage Volume Required

Developed Runoff Volume = 0.5\*(Tb\*60sec)(Q dev)/1000L/s = 41.3 cubic m Pa = 2.0 min Pb = 15.8 min

Pa =

1.3 min

Allowable Outflow Volume

= (0.5\*Pa\*60sec\*Qundev + (Pb-Pa)\*60sec\*Qundev + 0.5\*(Tb-Pb)\*60sec\*Qundev)/1000 = 20.0 cubic m

Storage Volume Required

= Developed Runoff Volume - Allowable Outflow Volume

= 21.3 cubic m