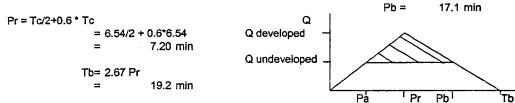

### Storage Volume Required

Developed Runoff Volume = 0.5\*(Tb\*60sec)(Q dev)/1000L/s

= 66.2 cubic m

Allowable Outflow Volume

= (0.5\*Pa\*60sec\*Qundev + (Pb-Pa)\*60sec\*Qundev + 0.5\*(Tb-Pb)\*60sec\*Qundev)/1000

21.2 cubic m

Storage Volume Required

= Developed Runoff Volume - Allowable Outflow Volume

= 45.0 cubic m

Required Storage:

45.0 cubic m

Proposed swale

Area = 0.68 sq m