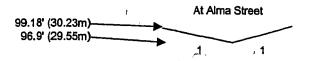

#### Hydraulic capacity of orifices in the swale at Alma Street

Orfice equation:

 $Q = CdAo(2gho)^1/2$ 

| Office equation.   | W - OUNCLE   | a = Guza(zgilo) 1/2 |           |          |      |  |  |  |  |  |  |  |  |  |
|--------------------|--------------|---------------------|-----------|----------|------|--|--|--|--|--|--|--|--|--|
| Pipe diameter (mm) | invert elev. | spillway elev.      | Q, cms    | Ao, m²   | ho   |  |  |  |  |  |  |  |  |  |
| 100                | 29.55        | 30.23               | 0.0100145 | 0.007857 | 0.23 |  |  |  |  |  |  |  |  |  |
|                    |              |                     |           |          |      |  |  |  |  |  |  |  |  |  |

flow conveyed from one swale =

10.01 L/s

flow conveyed from two swales =

20.03 L/s

allowable flow (5Year pre-developed) =

20.1 L/s