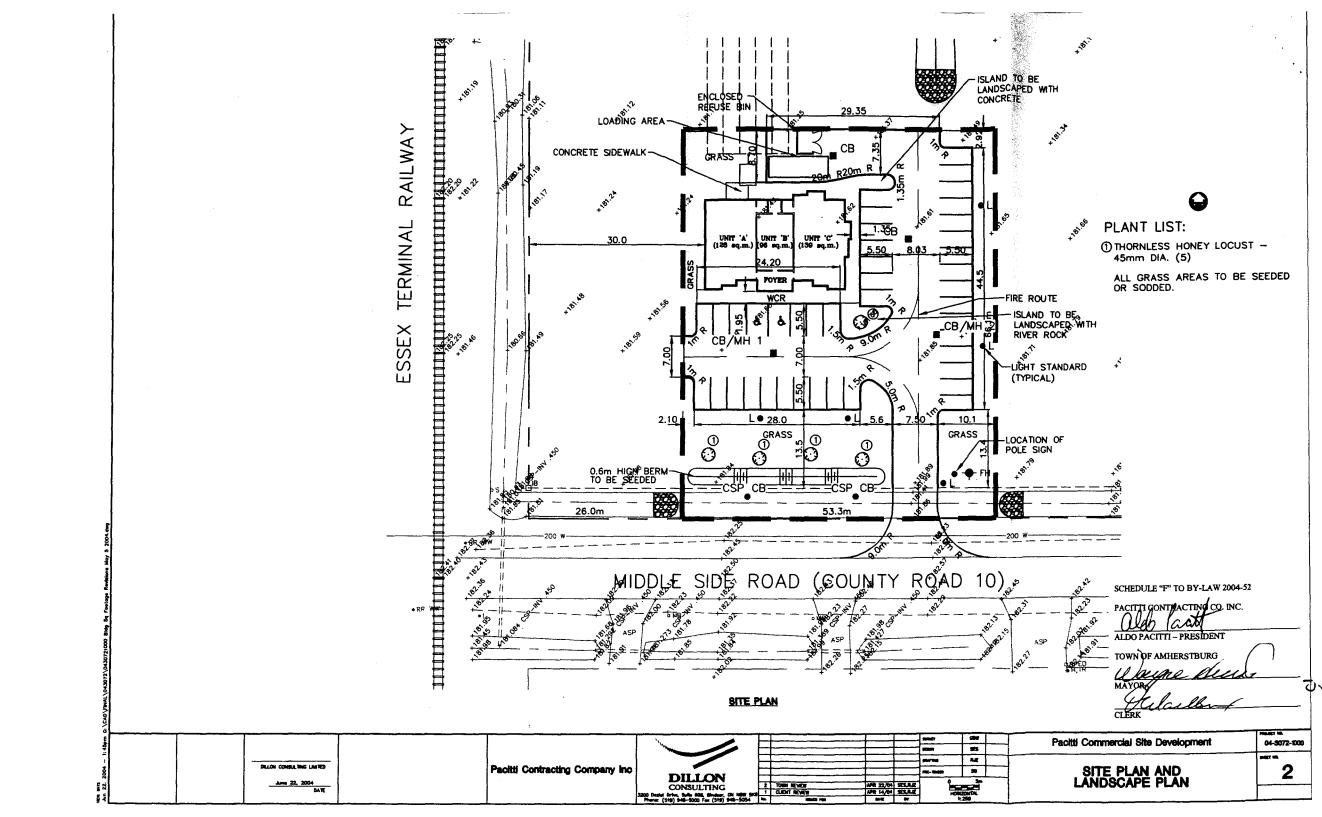

AND WHEREAS the Official Plan in effect in Amherstburg designated parts of the area covered by the Official Plan as a Site Plan Control area;

AND WHEREAS the Owner intends to develop or redevelop the said lands for a commercial building with three units in accordance with the Site Plan attached hereto as schedule "B", and hereinafter referred to as the "Site Plan";

SCHEDULE "A" - Legal description of the said lands

SCHEDULE "B" - Site Plan

SCHEDULE "C" - Elevations

SCHEDULE "D" – Site Servicing

SCHEDULE "E" - Storm Water Detention Calculations

SCHEDULE "F" - Landscaping

- 2. Schedule "A" hereto describes the lands affected by this Agreement.
- 3. Schedule "B" hereto shows:
  - (a) The location of all buildings and structures to be erected;
  - (b) The location and provision of off-street vehicular loading and parking facilities and access driveways including driveways for emergency vehicles;
  - (c) Walkways and all other means of pedestrian access;
  - (d) The location and provision for the collection and storage of garbage and other waste materials.
- 4. Schedule "C" hereto shows:
  - (a) Elevation Drawings
- 5. Schedule "D" hereto shows:
  - (a) Site Servicing Plan
- 6. Schedule "E" hereto shows:
  - (a) Storm Water Detention Calculations and Storm Sewer Design Sheet
- 7. Schedule "F" hereto shows:
  - (a) Landscaping Plan
- 8. The Owner shall be responsible for consulting with and obtaining any necessary approvals from Hydro One, Union Gas and Bell Canada regarding any matters that relate to services provided by Hydro One, Union Gas and Bell Canada.
- 9. The Owner shall be responsible for consulting with and obtaining any necessary approval from the Ministry of the Environment and/or the Essex Region Conservation Authority.
- 10. All of the exterior walls of the building shall be faced with decorative block, brick, stone, stucco, structural glass, tile, baked enamel on steel or similar finished material.
- 11. All parking or loading areas and lanes and driveways shall be paved with asphalt or a concrete Portland cement or other material capable of permitting accessibility under all climatic conditions, as shown on Schedule "B" and together with crushed stone, slag, gravel, crushed brick, tile, cinders or like materials, having a combined depth of at least 15.2 cm. and with provisions for drainage facilities.
- 12. The Owner shall maintain a minimum of parking spaces, as designated on Schedule "B".
- 13. All walkways on the said lands, where so designated on Schedule "B", shall be constructed of either concrete or interlocking paving stone by the Owner to the satisfaction of the Corporation.