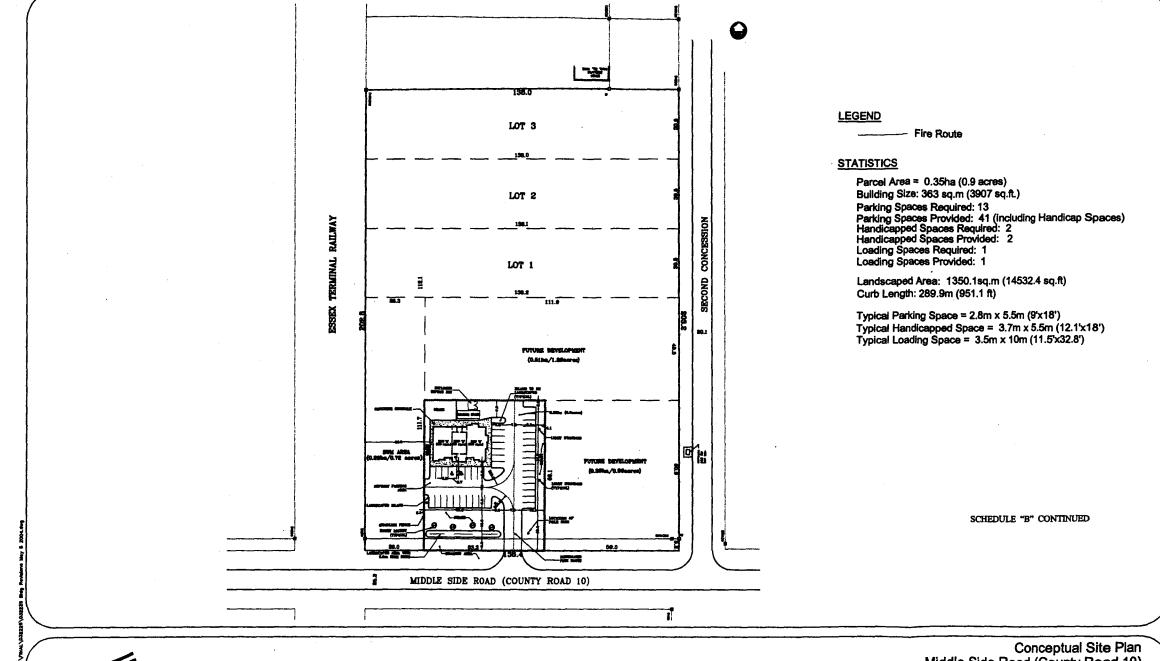

SCHEDULE "A" - Legal description of the said lands

SCHEDULE "B" - Site Plan

SCHEDULE "C" - Elevations

SCHEDULE "D" – Site Servicing

SCHEDULE "E" - Storm Water Detention Calculations

SCHEDULE "F" - Landscaping

- 2. Schedule "A" hereto describes the lands affected by this Agreement.
- 3. Schedule "B" hereto shows:
  - (a) The location of all buildings and structures to be erected;
  - (b) The location and provision of off-street vehicular loading and parking facilities and access driveways including driveways for emergency vehicles;
  - (c) Walkways and all other means of pedestrian access;
  - (d) The location and provision for the collection and storage of garbage and other waste materials.
- 4. Schedule "C" hereto shows:
  - (a) Elevation Drawings
- 5. Schedule "D" hereto shows:
  - (a) Site Servicing Plan
- 6. Schedule "E" hereto shows:
  - (a) Storm Water Detention Calculations and Storm Sewer Design Sheet
- 7. Schedule "F" hereto shows:
  - (a) Landscaping Plan
- 8. The Owner shall be responsible for consulting with and obtaining any necessary approvals from Hydro One, Union Gas and Bell Canada regarding any matters that relate to services provided by Hydro One, Union Gas and Bell Canada.
- 9. The Owner shall be responsible for consulting with and obtaining any necessary approval from the Ministry of the Environment and/or the Essex Region Conservation Authority.
- 10. All of the exterior walls of the building shall be faced with decorative block, brick, stone, stucco, structural glass, tile, baked enamel on steel or similar finished material.
- 11. All parking or loading areas and lanes and driveways shall be paved with asphalt or a concrete Portland cement or other material capable of permitting accessibility under all climatic conditions, as shown on Schedule "B" and together with crushed stone, slag, gravel, crushed brick, tile, cinders or like materials, having a combined depth of at least 15.2 cm. and with provisions for drainage facilities.
- 12. The Owner shall maintain a minimum of parking spaces, as designated on Schedule "B".
- 13. All walkways on the said lands, where so designated on Schedule "B", shall be constructed of either concrete or interlocking paving stone by the Owner to the satisfaction of the Corporation.

DILLON CONSULTING 05-2225-1000 Apri 20, 2004 Conceptual Site Plan- Commercial Parcel Middle Side Road (County Road 10) at Second Concession Critic Property

Scale: 1:250

Conceptual Site Plan
Middle Side Road (County Road 10)
at Second Concession
Pacitti Property
Town of Amherstburg
Scale: 1:750