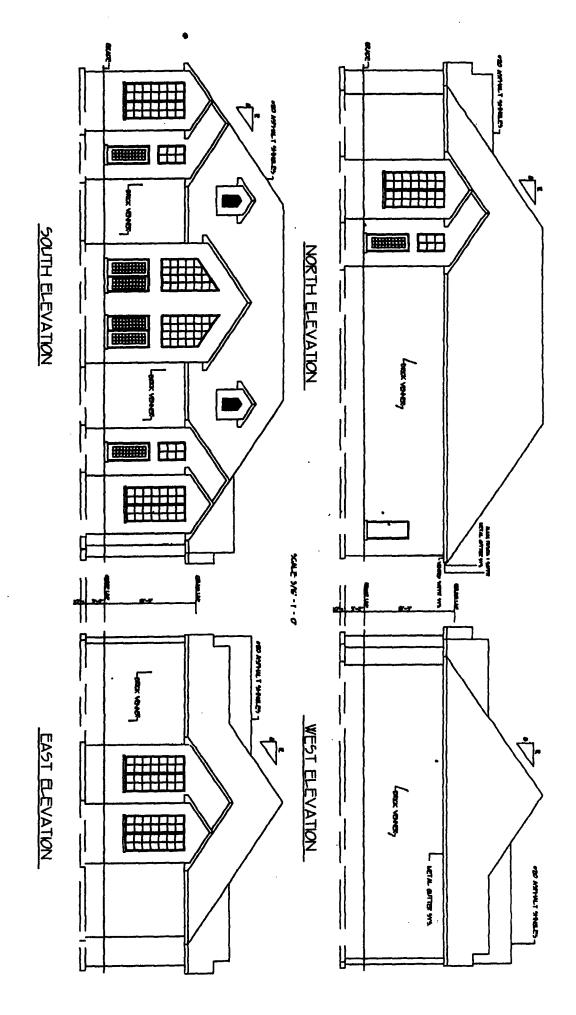

SCHEDULE "A" - Legal description of the said lands

SCHEDULE "B" - Site Plan

SCHEDULE "C" - Elevations

SCHEDULE "D" – Site Servicing

SCHEDULE "E" - Storm Water Detention Calculations

SCHEDULE "F" - Landscaping

- 14. If any curbs, sidewalks, boulevards or highway surfaces of the Corporation are damaged during the development by the Owner, such damage shall be repaired or replaced by the Owner.
- 15. Snow removal from the parking or loading areas and lanes, driveways and walkways shall be the responsibility of the Owner.
- 16. The Owner shall install and maintain a system for the disposal of storm and surface water as indicated on Schedule "D" and Schedule "E" so that no such water will flow along the surface from the said lands onto any adjoining lands. All storm and surface water disposal systems shall be to the satisfaction of the Corporation's Engineer and separated from the sanitary sewer.
- 17. Any garbage or refuse that is stored outside shall be stored in a non-combustible container and maintained so that the garbage or refuse does not blow or fall out of the container.
- 18. Any and all lighting shall be installed and maintained so as to not, in the opinion of the Corporation, interfere with the use or enjoyment of adjacent properties or with the safe flow of traffic on abutting or adjacent streets.
- 19. The Owner shall landscape and maintain in plants and ground cover acceptable to the Corporation those lands so indicated on Schedule "F". The Owner agrees that the site will be inspected on an annual basis and any deficiencies will require immediate correction in accordance with the approved site plan.
- 20. All driveways for emergency vehicles shall:
  - (1) Be connected with a public thoroughfare;
  - (2) Be designed and constructed to support expected loads imposed by firefighting equipment;
  - (3) Be surfaced with concrete, asphalt or other material capable of permitting accessibility under all climatic conditions;
  - (4) Have a clear width of 3 metres at all times;
  - (5) Be located not less that 3 metres and not more than 15.2 metres measured horizontally and at right angles from the face of the building;
  - (6) Have an overhead clearance not less than 4.5 metres;
  - (7) Have a change in gradient of not more than 1 in 12.5 over a minimum distance of 15.2 metres; and
  - (8) Have approved signs displayed to indicate the emergency route.
- 21. If the Ontario Building Code requires that an architect or professional engineer or both shall be responsible for the field review of any new building or extension provided for in this Agreement, the Owner shall not occupy or use or permit to be occupied or used any said new building or extension until after an architect or professional engineer has given to the Corporation a letter addressed to the Corporation and signed by him certifying that all services on or in the said lands, required for this development or redevelopment, newly installed by the Owner in connection with this development or redevelopment and not contained within a building, have been installed and completed in a manner satisfactory to the architect or professional engineer.