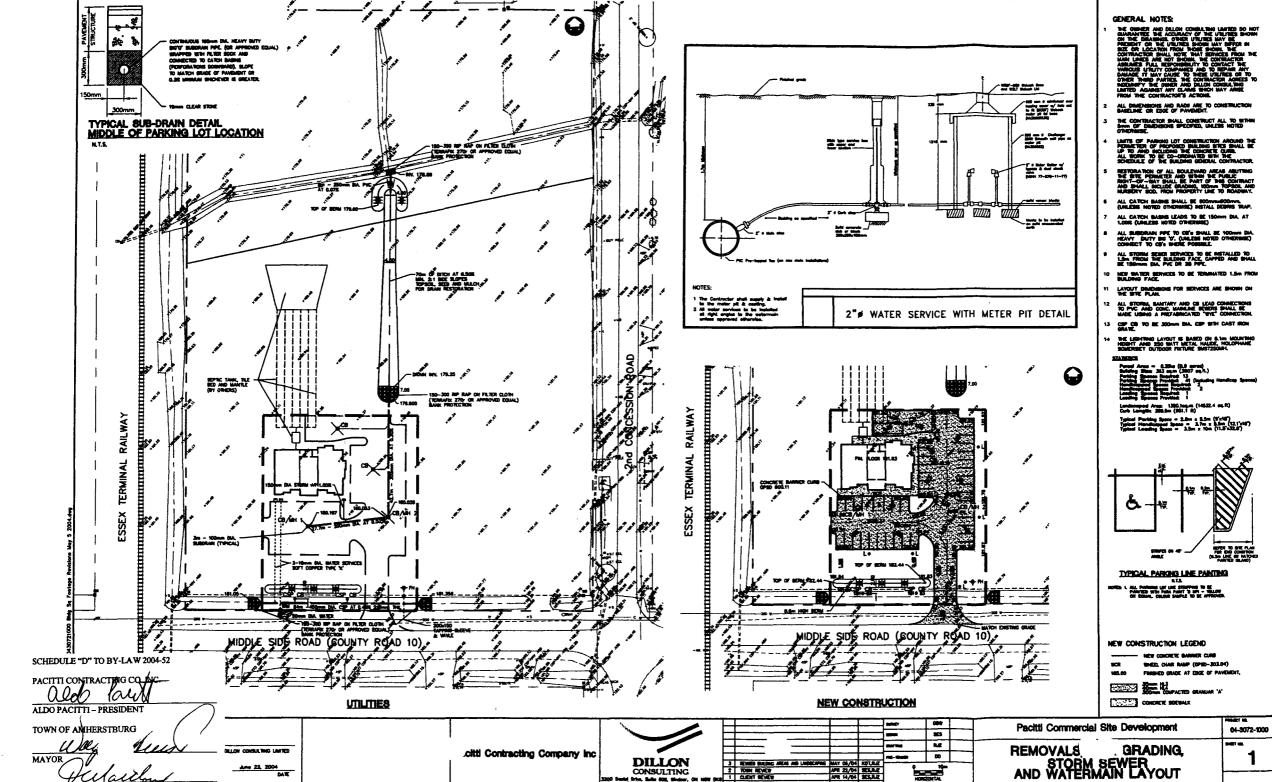

SCHEDULE "A" - Legal description of the said lands

SCHEDULE "B" - Site Plan

SCHEDULE "C" - Elevations

SCHEDULE "D" – Site Servicing

SCHEDULE "E" - Storm Water Detention Calculations

SCHEDULE "F" - Landscaping

- 14. If any curbs, sidewalks, boulevards or highway surfaces of the Corporation are damaged during the development by the Owner, such damage shall be repaired or replaced by the Owner.
- 15. Snow removal from the parking or loading areas and lanes, driveways and walkways shall be the responsibility of the Owner.
- 16. The Owner shall install and maintain a system for the disposal of storm and surface water as indicated on Schedule "D" and Schedule "E" so that no such water will flow along the surface from the said lands onto any adjoining lands. All storm and surface water disposal systems shall be to the satisfaction of the Corporation's Engineer and separated from the sanitary sewer.
- 17. Any garbage or refuse that is stored outside shall be stored in a non-combustible container and maintained so that the garbage or refuse does not blow or fall out of the container.
- 18. Any and all lighting shall be installed and maintained so as to not, in the opinion of the Corporation, interfere with the use or enjoyment of adjacent properties or with the safe flow of traffic on abutting or adjacent streets.
- 19. The Owner shall landscape and maintain in plants and ground cover acceptable to the Corporation those lands so indicated on Schedule "F". The Owner agrees that the site will be inspected on an annual basis and any deficiencies will require immediate correction in accordance with the approved site plan.
- 20. All driveways for emergency vehicles shall:
  - (1) Be connected with a public thoroughfare;
  - (2) Be designed and constructed to support expected loads imposed by firefighting equipment;
  - (3) Be surfaced with concrete, asphalt or other material capable of permitting accessibility under all climatic conditions;
  - (4) Have a clear width of 3 metres at all times;
  - (5) Be located not less that 3 metres and not more than 15.2 metres measured horizontally and at right angles from the face of the building;
  - (6) Have an overhead clearance not less than 4.5 metres;
  - (7) Have a change in gradient of not more than 1 in 12.5 over a minimum distance of 15.2 metres; and
  - (8) Have approved signs displayed to indicate the emergency route.
- 21. If the Ontario Building Code requires that an architect or professional engineer or both shall be responsible for the field review of any new building or extension provided for in this Agreement, the Owner shall not occupy or use or permit to be occupied or used any said new building or extension until after an architect or professional engineer has given to the Corporation a letter addressed to the Corporation and signed by him certifying that all services on or in the said lands, required for this development or redevelopment, newly installed by the Owner in connection with this development or redevelopment and not contained within a building, have been installed and completed in a manner satisfactory to the architect or professional engineer.