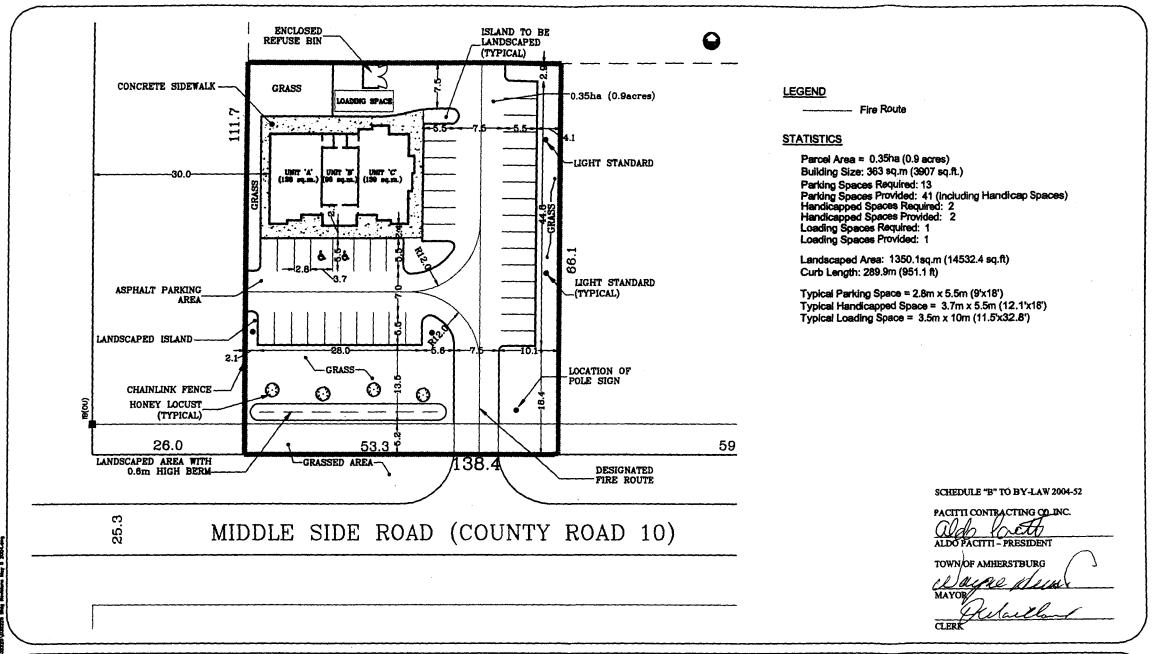

SCHEDULE "A" - Legal description of the said lands

SCHEDULE "B" - Site Plan

SCHEDULE "C" - Elevations

SCHEDULE "D" – Site Servicing

SCHEDULE "E" - Storm Water Detention Calculations

SCHEDULE "F" - Landscaping

- 2. Schedule "A" hereto describes the lands affected by this Agreement.
- 3. Schedule "B" hereto shows:
  - (a) The location of all buildings and structures to be erected;
  - (b) The location and provision of off-street vehicular loading and parking facilities and access driveways including driveways for emergency vehicles;
  - (c) Walkways and all other means of pedestrian access;
  - (d) The location and provision for the collection and storage of garbage and other waste materials.
- 4. Schedule "C" hereto shows:
  - (a) Elevation Drawings
- 5. Schedule "D" hereto shows:
  - (a) Site Servicing Plan
- 6. Schedule "E" hereto shows:
  - (a) Storm Water Detention Calculations and Storm Sewer Design Sheet
- 7. Schedule "F" hereto shows:
  - (a) Landscaping Plan
- 8. The Owner shall be responsible for consulting with and obtaining any necessary approvals from Hydro One, Union Gas and Bell Canada regarding any matters that relate to services provided by Hydro One, Union Gas and Bell Canada.
- 9. The Owner shall be responsible for consulting with and obtaining any necessary approval from the Ministry of the Environment and/or the Essex Region Conservation Authority.
- 10. All of the exterior walls of the building shall be faced with decorative block, brick, stone, stucco, structural glass, tile, baked enamel on steel or similar finished material.
- 11. All parking or loading areas and lanes and driveways shall be paved with asphalt or a concrete Portland cement or other material capable of permitting accessibility under all climatic conditions, as shown on Schedule "B" and together with crushed stone, slag, gravel, crushed brick, tile, cinders or like materials, having a combined depth of at least 15.2 cm. and with provisions for drainage facilities.
- 12. The Owner shall maintain a minimum of parking spaces, as designated on Schedule "B".
- 13. All walkways on the said lands, where so designated on Schedule "B", shall be constructed of either concrete or interlocking paving stone by the Owner to the satisfaction of the Corporation.

- 14. If any curbs, sidewalks, boulevards or highway surfaces of the Corporation are damaged during the development by the Owner, such damage shall be repaired or replaced by the Owner.
- 15. Snow removal from the parking or loading areas and lanes, driveways and walkways shall be the responsibility of the Owner.
- 16. The Owner shall install and maintain a system for the disposal of storm and surface water as indicated on Schedule "D" and Schedule "E" so that no such water will flow along the surface from the said lands onto any adjoining lands. All storm and surface water disposal systems shall be to the satisfaction of the Corporation's Engineer and separated from the sanitary sewer.
- 17. Any garbage or refuse that is stored outside shall be stored in a non-combustible container and maintained so that the garbage or refuse does not blow or fall out of the container.
- 18. Any and all lighting shall be installed and maintained so as to not, in the opinion of the Corporation, interfere with the use or enjoyment of adjacent properties or with the safe flow of traffic on abutting or adjacent streets.
- 19. The Owner shall landscape and maintain in plants and ground cover acceptable to the Corporation those lands so indicated on Schedule "F". The Owner agrees that the site will be inspected on an annual basis and any deficiencies will require immediate correction in accordance with the approved site plan.
- 20. All driveways for emergency vehicles shall:
  - (1) Be connected with a public thoroughfare;
  - (2) Be designed and constructed to support expected loads imposed by firefighting equipment;
  - (3) Be surfaced with concrete, asphalt or other material capable of permitting accessibility under all climatic conditions;
  - (4) Have a clear width of 3 metres at all times;
  - (5) Be located not less that 3 metres and not more than 15.2 metres measured horizontally and at right angles from the face of the building;
  - (6) Have an overhead clearance not less than 4.5 metres;
  - (7) Have a change in gradient of not more than 1 in 12.5 over a minimum distance of 15.2 metres; and
  - (8) Have approved signs displayed to indicate the emergency route.
- 21. If the Ontario Building Code requires that an architect or professional engineer or both shall be responsible for the field review of any new building or extension provided for in this Agreement, the Owner shall not occupy or use or permit to be occupied or used any said new building or extension until after an architect or professional engineer has given to the Corporation a letter addressed to the Corporation and signed by him certifying that all services on or in the said lands, required for this development or redevelopment, newly installed by the Owner in connection with this development or redevelopment and not contained within a building, have been installed and completed in a manner satisfactory to the architect or professional engineer.