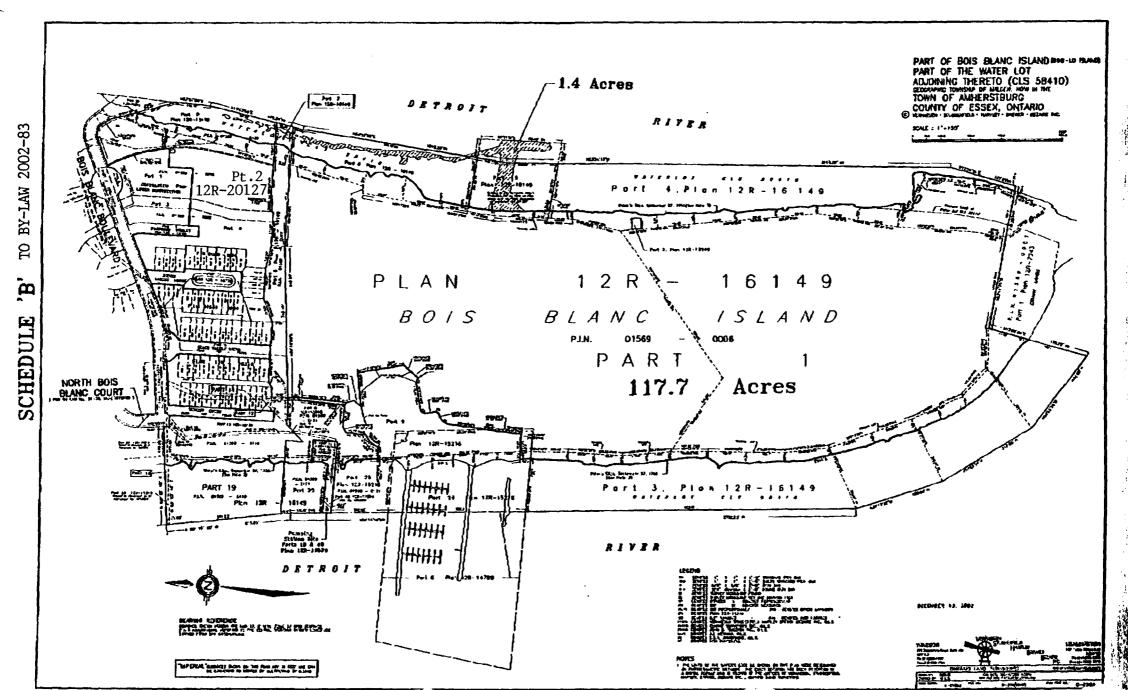

**AND WHEREAS** the Town of Amherstburg deems it desirable to construct a watermain from the mainland to Boblo Island to provide potable water for the Island;

**AND WHEREAS** the Town of Amherstburg desires to assess on an acreage basis at the time of development the Town share of the cost of the project to the presently undeveloped lands as described in Schedule A and Schedule B (Plan) attached to and forming part of this bylaw;

**AND WHEREAS** the Town share of the project to be charged to the lands described in Schedule A and Schedule B (Plan) is \$605,666.00

## TOWN OF AMHERSTBURG ENACTS AS FOLLOWS:

- 1. That the construction of a water main between the mainland and Boblo Island be authorized.
- 2. That the Town's share of the cost of the water main project, estimated to be \$605,666.00 plus interest calculated at 8% per annum calculated on outstanding principal be levied from the date of substantial completion of the water main, as a water works rate, on the undeveloped lands as described in Schedule "A" and Schedule "B" (Plan) attached hereto, on an acreage basis, for a term of twenty years.
- 3. That the said water works rate in respect of the said water main, together with interest incurred to date, shall be paid by the owners of the said lands on a pro-rated basis, at the time development approval is obtained by the said owners, on any part or parts of the said undeveloped lands.
- 4. In the event that any or all of the outstanding principal and interest remains unpaid at the expiry of twenty years, calculated from the date of substantial completion of the said water works by the Town, the entire balance then outstanding shall immediately become fully due and payable, and collected in the same manner as municipal taxes are collectible.

- 5. The water rate imposed upon any owner or occupant of land is a lien and charge upon the land, and if the rate or any part thereof remains unpaid after the due date the amount unpaid may be collected by distress upon the goods and chattels of such owner or occupant, or the Clerk upon notice to the owner or occupant of the amount due for which a lien is claimed shall enter the same upon the collector's roll, and the collector shall proceed to collect it in the same way as municipal taxes are collected.
- 6. That this bylaw be registered on the titles of the lands as described in Schedule "A" and Schedule "B" (Plan).