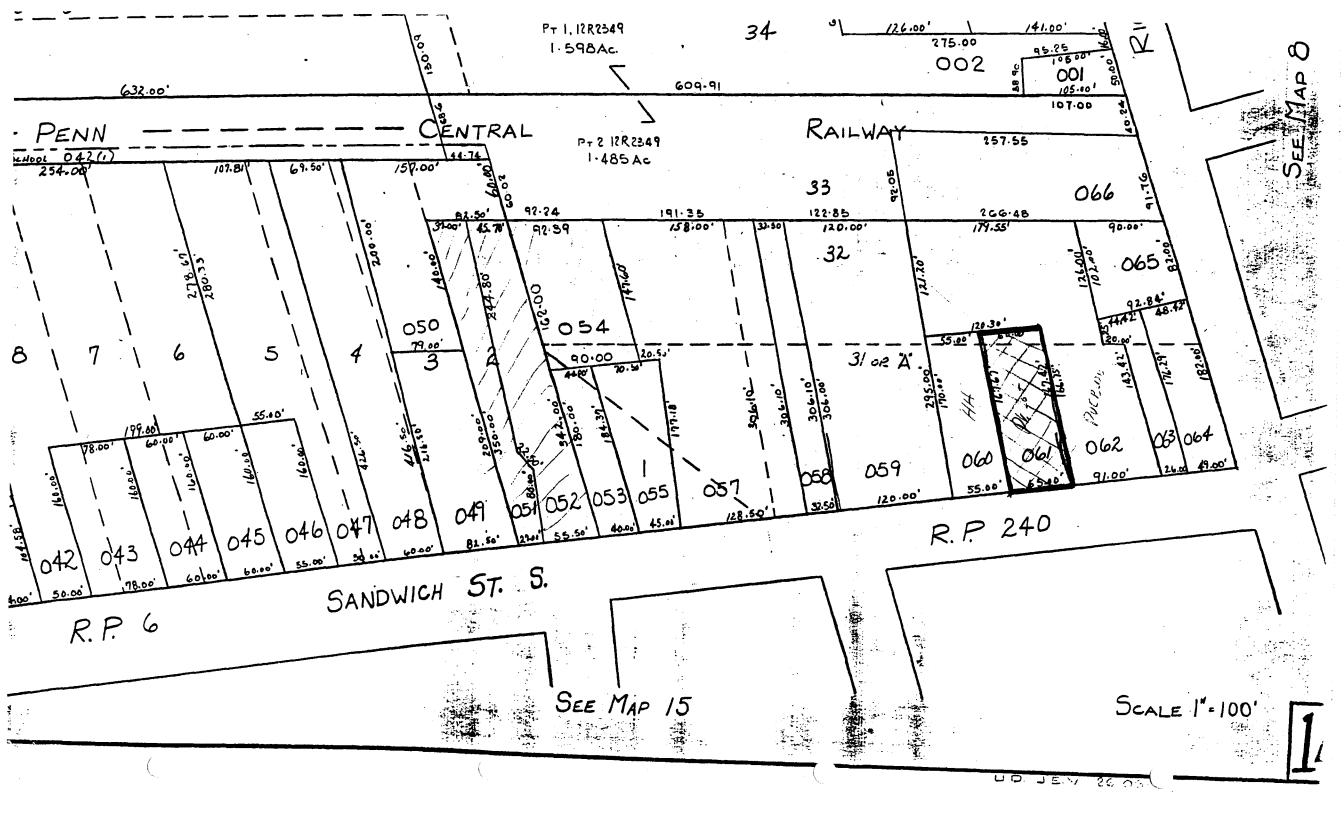

Part of Lot 32 and "A" or 31A on the north side of Richmond Street, according to Registered Plan 240, Town of Amherstburg, County of Essex and Province of Ontario, as described in the schedule attached as outlined in red in the Schedule attached being a vacant parking lot 65 feet by approximately 167 feet..