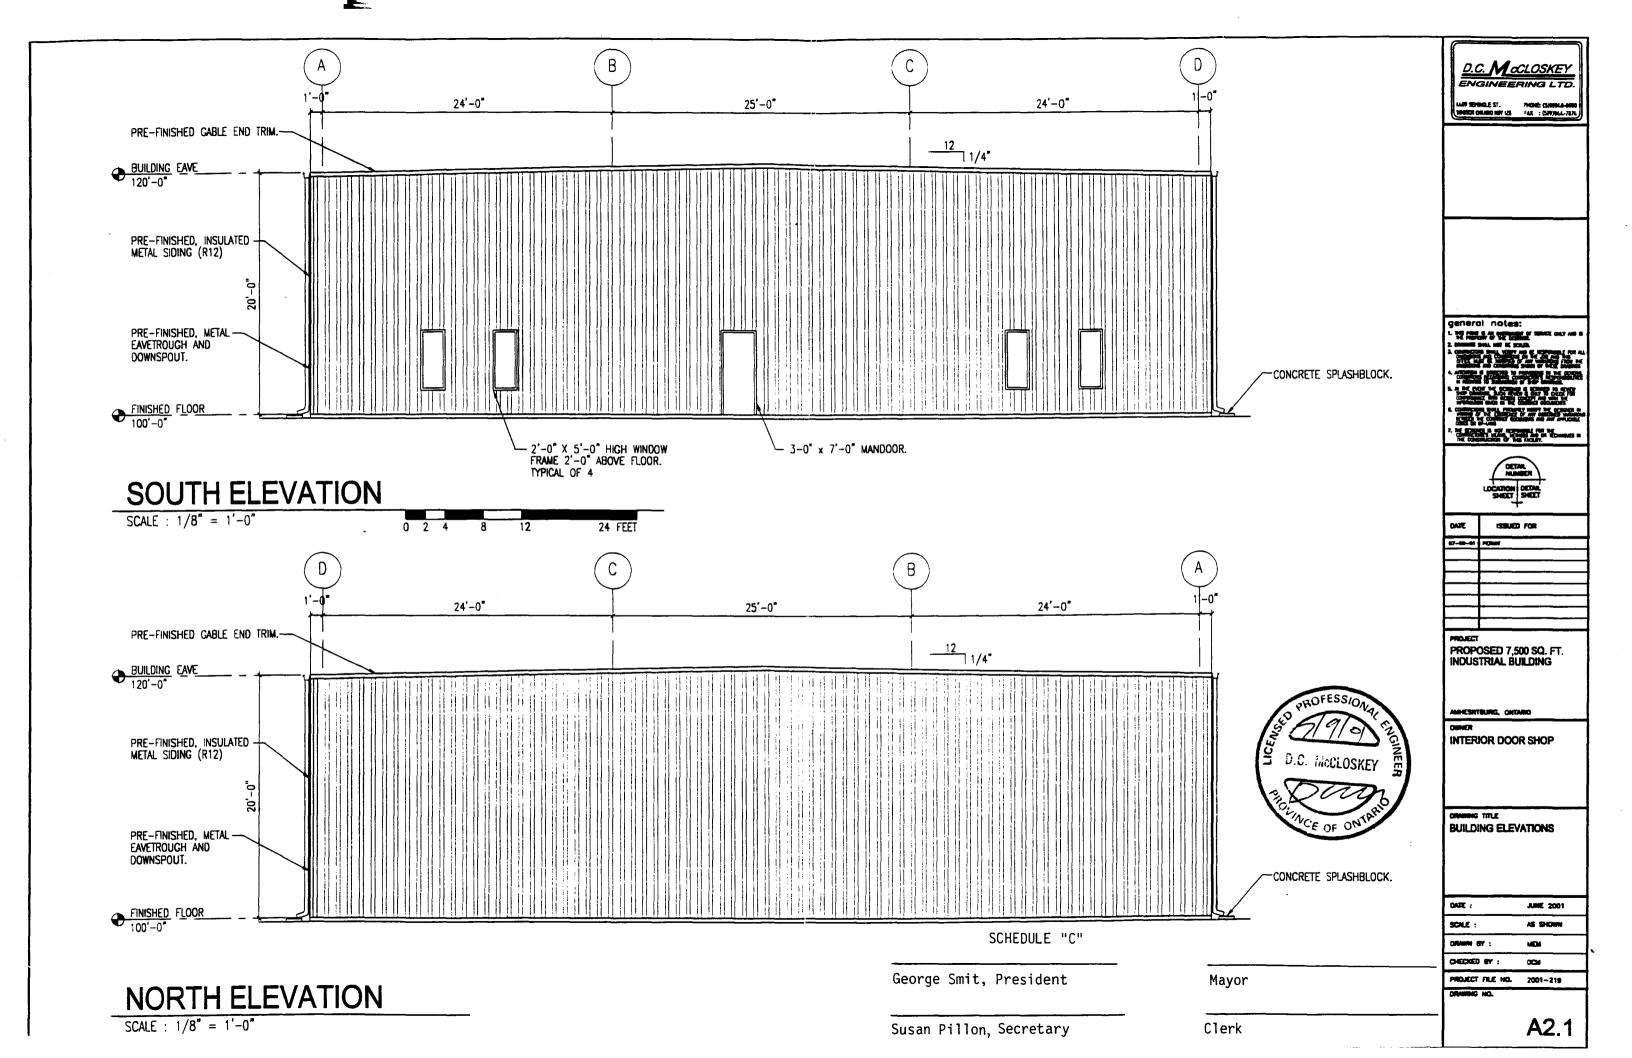

SCHEDULE "A" - Legal description of the said lands

SCHEDULE "B" - Site Plan

SCHEDULE "C" - Elevation Drawings

- 2. Schedule "A" hereto describes the lands affected by this Agreement.
- 3. Schedule "B" hereto shows:
  - (a) The location of all buildings and structures to be erected;
  - (b) The location and provision of off-street vehicular loading and parking facilities and access driveways including driveways for emergency vehicles;
  - (c) Walkways and all other means of pedestrian access;
  - (d) Storm and surface water disposal plan and grading plan;
  - (e) The location and provision for the collection and storage of garbage and other waste material.
- 4. Schedule "C" hereto shows:
  - (a) Elevation Drawings
- 5. The Owner shall be responsible for consulting with Essex Power Corporation regarding any matters that relate to services provided by Essex Power Corporation.
- 6. The Owner shall be responsible for consulting with and obtaining any necessary approval from the Ministry of the Environment or the Essex Region Conservation Authority.
- 7. All of the exterior walls of the building shall be faced with decorative block, brick, stone, stucco, structural glass, tile, baked enamel on steel or similar finished material.
- 8. All parking or loading areas and lanes and driveways shall be paved with asphalt or a concrete portland cement or other material capable of permitting accessibility under all climatic conditions, as shown on Schedule "B" and together with crushed stone, slag, gravel, crushed brick, tile, cinders or like material, having a combined depth of at least 15.2 cm. and with provisions for drainage facilities.
- 9. The Owner shall maintain a minimum of parking spaces, as designated on Schedule "B".
- 10. All walkways on the said lands, where so designated on Schedule "B", shall be constructed of either concrete or interlocking paving stone by the Owner to the satisfaction of the Corporation.
- 11. If any curbs, sidewalks, boulevards or highway surfaces of the Corporation are damaged during the development by the Owner, such damage shall be repaired or replaced by the Owner.
- 12. Snow removal from the parking or loading areas and lanes, driveways and walkways shall be the responsibility of the Owner.