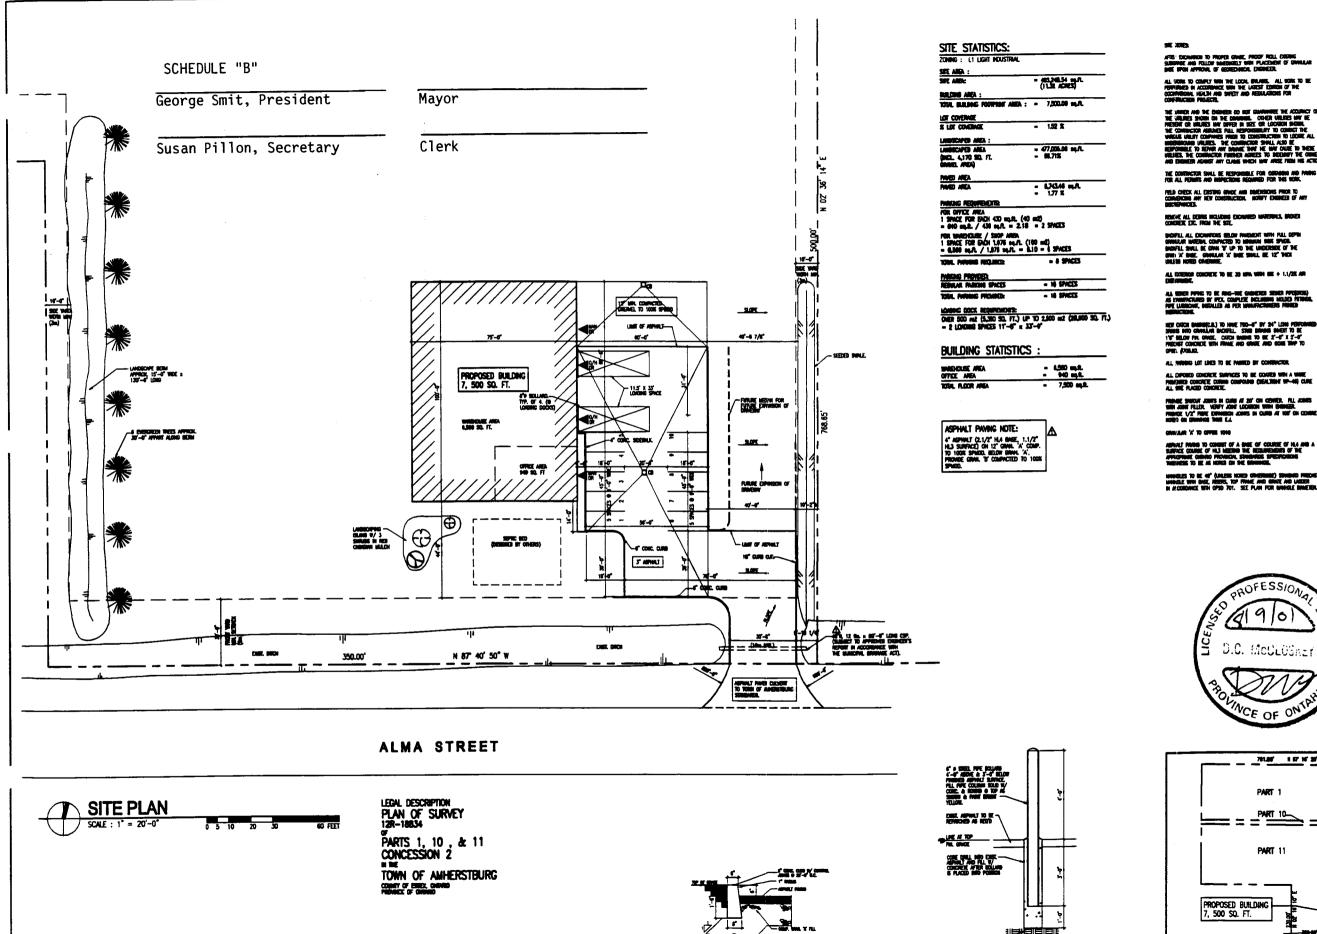

AND WHEREAS the Official Plan in effect in Amherstburg designated parts of the area covered by the Official Plan as a Site Plan Control area;

AND WHEREAS the Owner intends to develop or redevelop the said lands for a manufacturing industry known as the Interior Door Shop Inc., in accordance with the Site Plan attached hereto as Schedule "B", and hereinafter referred to as the "Site Plan";

SCHEDULE "A" - Legal description of the said lands

SCHEDULE "B" - Site Plan

SCHEDULE "C" - Elevation Drawings

- 2. Schedule "A" hereto describes the lands affected by this Agreement.
- 3. Schedule "B" hereto shows:
  - (a) The location of all buildings and structures to be erected;
  - (b) The location and provision of off-street vehicular loading and parking facilities and access driveways including driveways for emergency vehicles;
  - (c) Walkways and all other means of pedestrian access;
  - (d) Storm and surface water disposal plan and grading plan;
  - (e) The location and provision for the collection and storage of garbage and other waste material.
- 4. Schedule "C" hereto shows:
  - (a) Elevation Drawings
- 5. The Owner shall be responsible for consulting with Essex Power Corporation regarding any matters that relate to services provided by Essex Power Corporation.
- 6. The Owner shall be responsible for consulting with and obtaining any necessary approval from the Ministry of the Environment or the Essex Region Conservation Authority.
- 7. All of the exterior walls of the building shall be faced with decorative block, brick, stone, stucco, structural glass, tile, baked enamel on steel or similar finished material.
- 8. All parking or loading areas and lanes and driveways shall be paved with asphalt or a concrete portland cement or other material capable of permitting accessibility under all climatic conditions, as shown on Schedule "B" and together with crushed stone, slag, gravel, crushed brick, tile, cinders or like material, having a combined depth of at least 15.2 cm. and with provisions for drainage facilities.
- 9. The Owner shall maintain a minimum of parking spaces, as designated on Schedule "B".
- 10. All walkways on the said lands, where so designated on Schedule "B", shall be constructed of either concrete or interlocking paving stone by the Owner to the satisfaction of the Corporation.
- 11. If any curbs, sidewalks, boulevards or highway surfaces of the Corporation are damaged during the development by the Owner, such damage shall be repaired or replaced by the Owner.
- 12. Snow removal from the parking or loading areas and lanes, driveways and walkways shall be the responsibility of the Owner.

## **SCHEDULE "A"**

The following is a description of the land to which this instrument applies:

Part of Lot 1, Concession 2 Geographic Township of Anderdon now in the Town of Amherstburg, in the County of Essex, now designated as Part 1, 10 and 11 on Plan 12R-18834.