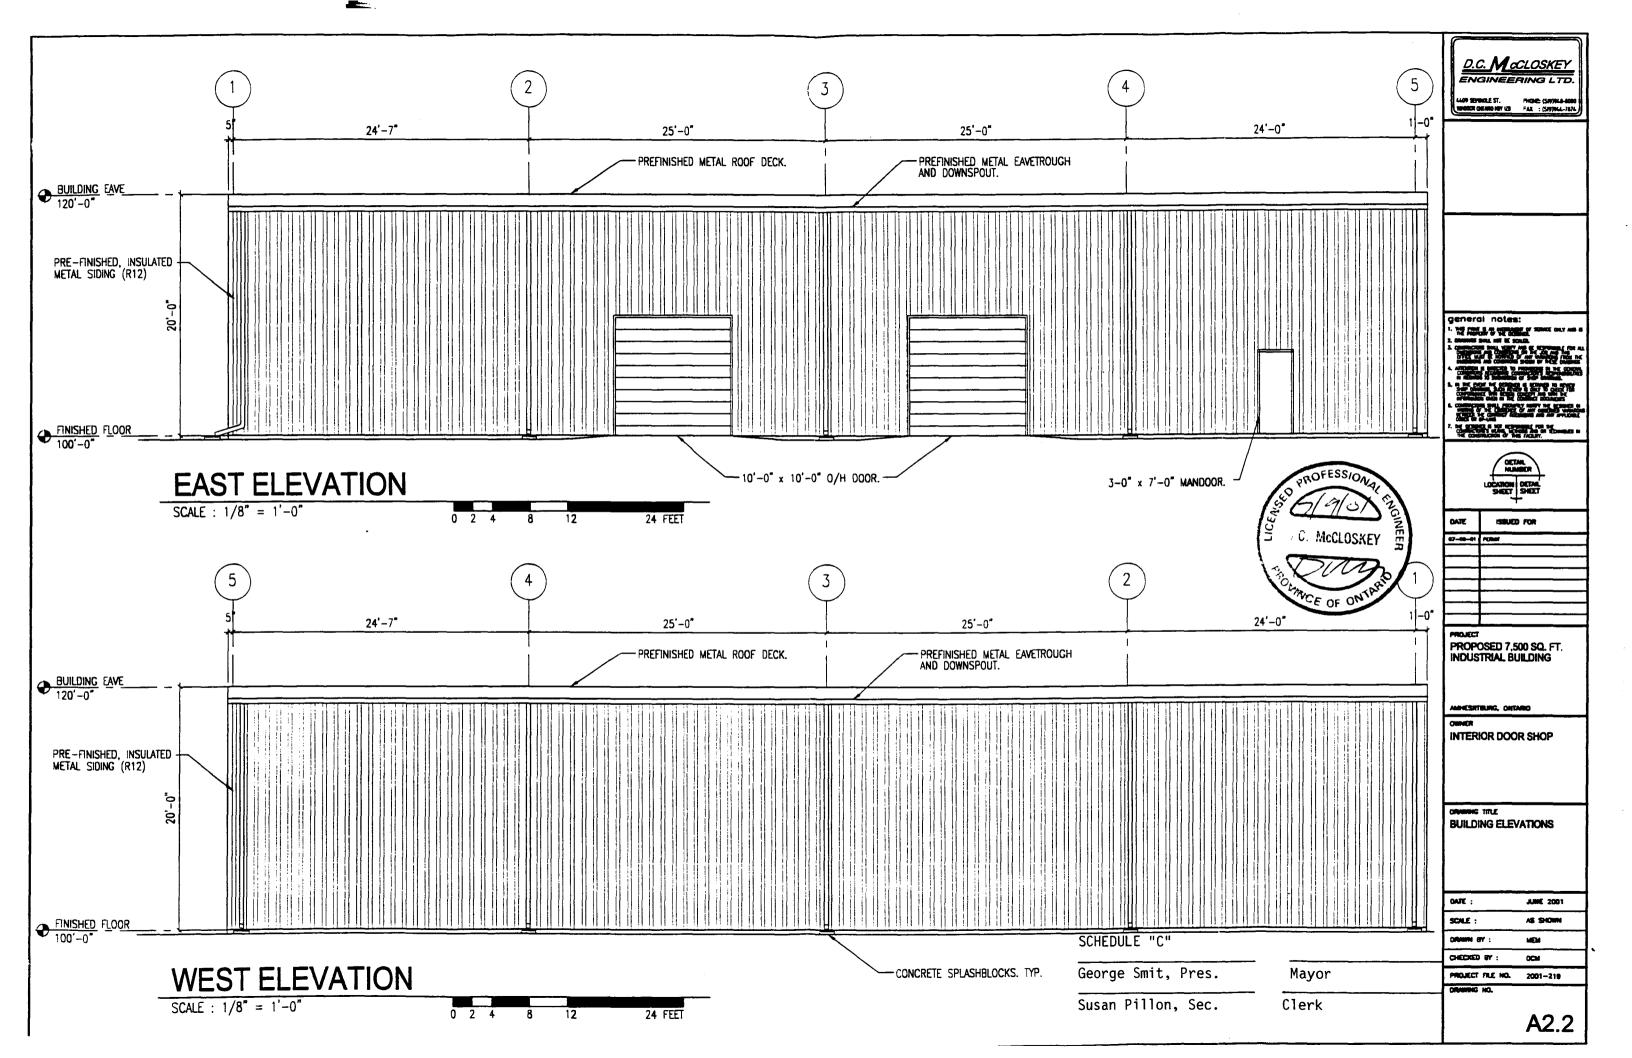

SCHEDULE "A" - Legal description of the said lands

SCHEDULE "B" - Site Plan

SCHEDULE "C" - Elevation Drawings

- 2. Schedule "A" hereto describes the lands affected by this Agreement.
- 3. Schedule "B" hereto shows:
  - (a) The location of all buildings and structures to be erected;
  - (b) The location and provision of off-street vehicular loading and parking facilities and access driveways including driveways for emergency vehicles;
  - (c) Walkways and all other means of pedestrian access;
  - (d) Storm and surface water disposal plan and grading plan;
  - (e) The location and provision for the collection and storage of garbage and other waste material.
- 4. Schedule "C" hereto shows:
  - (a) Elevation Drawings
- 5. The Owner shall be responsible for consulting with Essex Power Corporation regarding any matters that relate to services provided by Essex Power Corporation.
- 6. The Owner shall be responsible for consulting with and obtaining any necessary approval from the Ministry of the Environment or the Essex Region Conservation Authority.
- 7. All of the exterior walls of the building shall be faced with decorative block, brick, stone, stucco, structural glass, tile, baked enamel on steel or similar finished material.
- 8. All parking or loading areas and lanes and driveways shall be paved with asphalt or a concrete portland cement or other material capable of permitting accessibility under all climatic conditions, as shown on Schedule "B" and together with crushed stone, slag, gravel, crushed brick, tile, cinders or like material, having a combined depth of at least 15.2 cm. and with provisions for drainage facilities.
- 9. The Owner shall maintain a minimum of parking spaces, as designated on Schedule "B".
- 10. All walkways on the said lands, where so designated on Schedule "B", shall be constructed of either concrete or interlocking paving stone by the Owner to the satisfaction of the Corporation.
- 11. If any curbs, sidewalks, boulevards or highway surfaces of the Corporation are damaged during the development by the Owner, such damage shall be repaired or replaced by the Owner.
- 12. Snow removal from the parking or loading areas and lanes, driveways and walkways shall be the responsibility of the Owner.