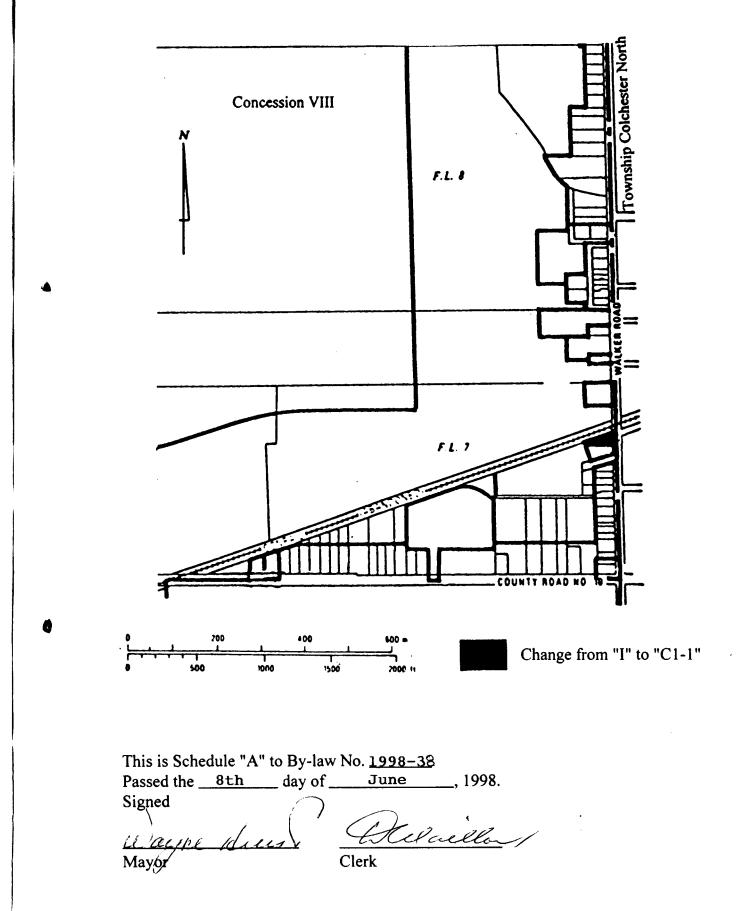

## NOW THEREFORE THE COUNCIL OF THE CORPORATION OF THE TOWN OF AMHERSTBURG ENACTS AS FOLLOWS:

- Schedule "A", Map 18, to By-law No. 2440, as amended, is hereby further amended by changing the zoning on a parcel of land depicted on Schedule "A" attached hereto and forming part of this by-law, from "Local Commercial Zone (C1)" to "Local Commercial Zone (C1-1)".
- 2. Section 9, Local Commercial Zone (C1) Regulations, is hereby amended by the addition of a new subsection 9.3.1 to read as follows:
  - "9.3.1 <u>DEFINED AREA C1-1</u> as shown on Map 18 of Schedule "A" of this By-law.
    - a) <u>Permitted Uses</u>

# SCHEDULE "A" PART OF THE NORTH HALF OF LOT 7, CONCESSION 8 TOWN OF AMHERSTBURG