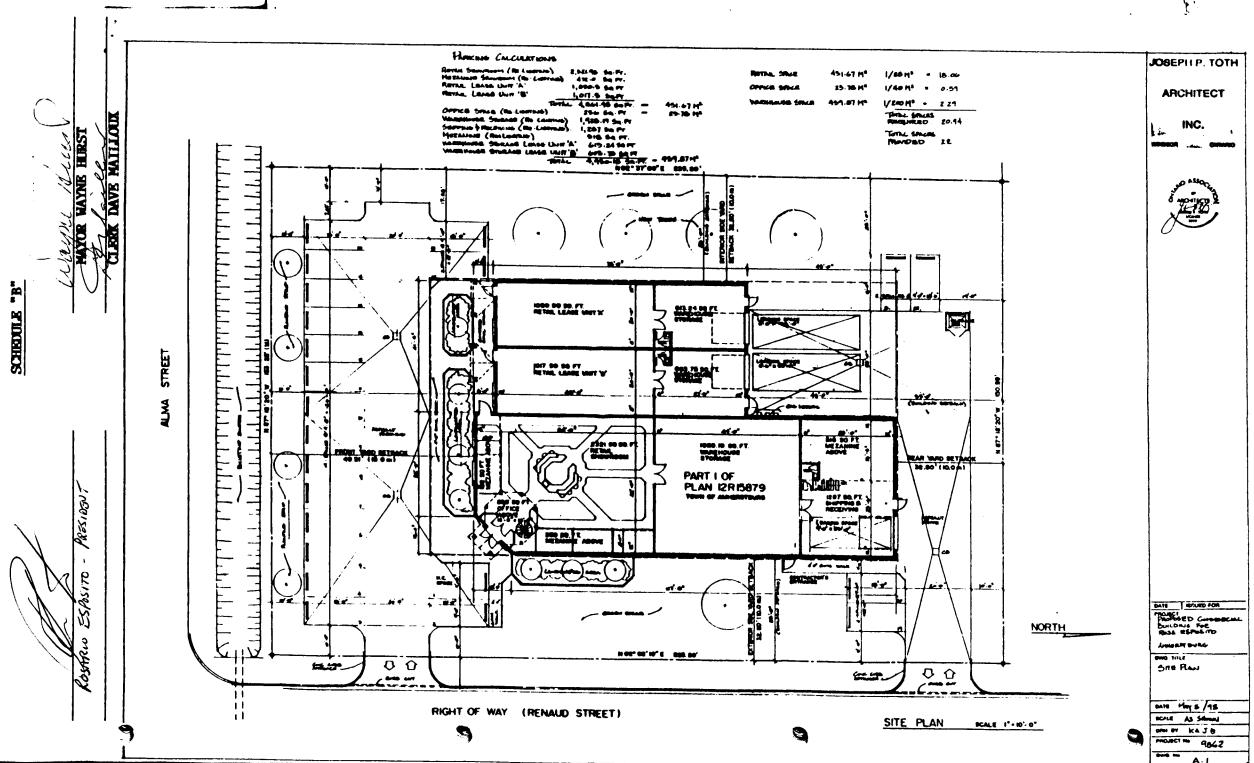

AND WHEREAS the Owner intends to develop or redevelop the said lands for a retail/wholesale lighting establishment, in accordance with the Site Plan attached hereto as Schedule "B", and hereinafter referred to as the "Site Plan";

SCHEDULE "A" - Legal description of the said lands

SCHEDULE "B" - Site Plan

- 2. Schedule "A" hereto describes the lands affected by this Agreement.
- 3. Schedule "B" hereto shows:
  - (a) The location of all buildings and structures to be erected;
  - (b) The location and provision of off-street vehicular loading and parking facilities and access driveways including driveways for emergency vehicles;
  - (c) Walkways and all other means of pedestrian access;
  - (d) Storm and surface water disposal plan and grading plan;
  - (e) The location and provision for the collection and storage of garbage and other waste material
- 4. The Owner shall be responsible for consulting with the Corporation's Public Utilities Commission regarding any matters that relate to services provided by the Public Utilities Commission.
- 5. The Owner shall be responsible for consulting with and obtaining any necessary approval from the Ministry of the Environment or the Essex Region Conservation Authority.
- 6. All of the exterior walls of the building shall be faced with decorative block, brick, stone, stucco, structural glass, tile, baked enamel on steel or similar finished material.
- 7. All parking or loading areas and lanes and driveways in areas so indicated on Schedule "B" shall be paved with asphalt or a concrete portland cement and together with crushed stone, slag, gravel, crushed brick, tile, cinders or like material, having a combined depth of at least 15.2 cm and with provisions for drainage facilities.
- 8. The Owner shall maintain a minimum of parking spaces, as designated on Schedule "B".
- 9. All walkways on the said lands, where so designated on schedule "B", shall be constructed of either concrete or interlocking paving stone by the Owner to the satisfaction of the Corporation.
- 10. If any curbs, sidewalks, boulevards or highway surfaces of the Corporation are damaged during the development by the Owner, such damage shall be repaired or replaced by the Owner.
- 11. Snow removal from the parking or loading areas and lanes, driveways and walkways shall be the responsibility of the Owner.
- 12. The Owner shall install and maintain a system for the disposal of storm and surface water as indicated on Schedule "B" so that no such water will flow along the surface from the said lands onto any adjoining lands. All storm and surface water disposal systems shall be to the satisfaction of the Corporation's Engineer, and separated from the sanitary sewer.
- 13. Any garbage or refuse that is stored outside shall be stored in a non-combustible container and maintained so that the garbage or refuse does not blow or fall out of the container.