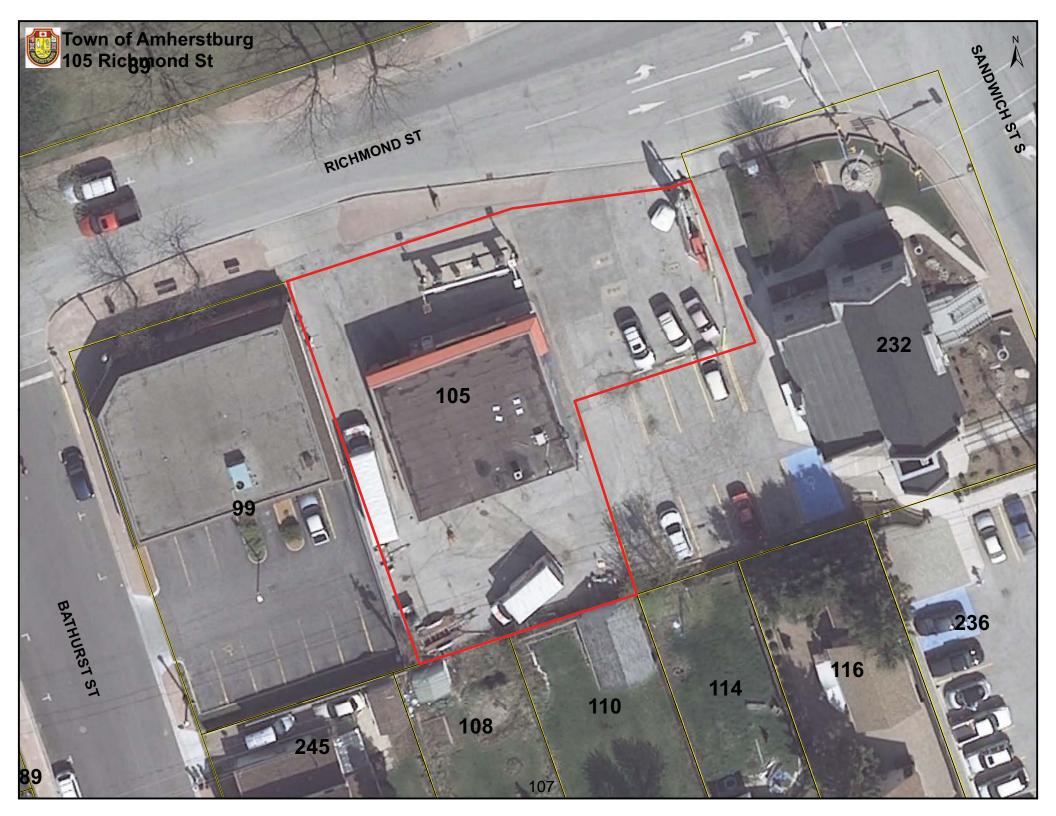

# 9.2 **Development Agreement for 105 Richmond Street**

#### RECOMMENDATION

It is recommended that:

- The report from the Manager of Planning Services dated February 23, 2015, regarding a Development Agreement for 105 Richmond Street BE RECEIVED;
- 2. The site plan and development agreement for the redevelopment of the site to a quick lube and car wash **BE APPROVED**; and,
- 3. By-law 2015-17 being a By-law to authorize the signing of a development agreement be taken as having been read three times and finally passed and the Mayor and Clerk **BE AUTHORIZED** to sign same.