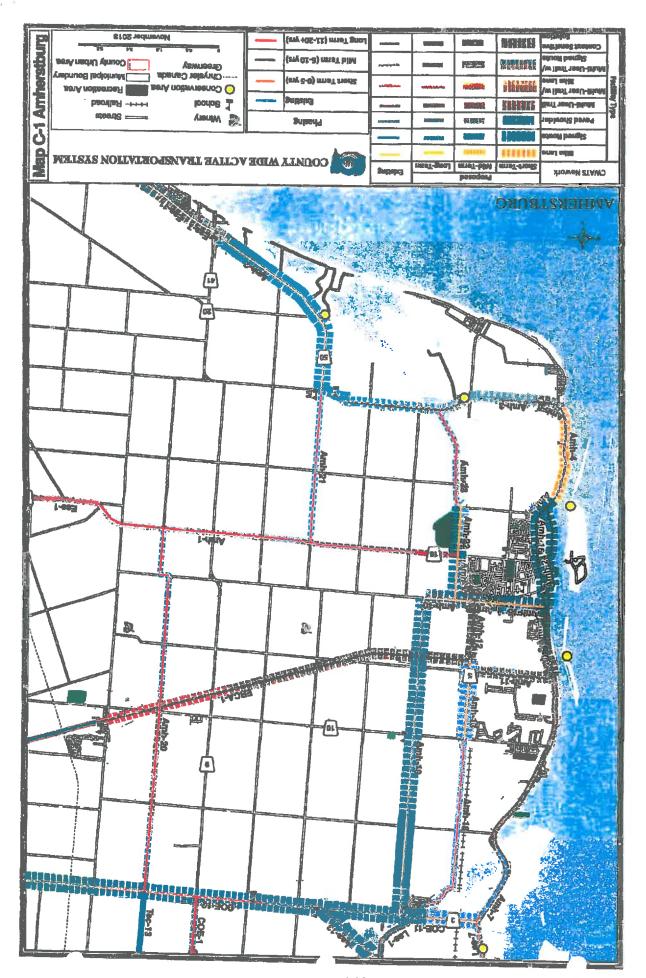

# 9.3 Construction of Paved Shoulder along County Road 5 (AMH-13) & County Road 20 (AMH-14) in the County Wide Active Trail System (CWATS)

# RECOMMENDATION

It is recommended that:

- 1. The report from the Director of Economic and Community Development dated March 14, 2015, regarding the Construction of Paved Shoulder along County Road 5 (AMH-13) & County Road 20 (AMH-14) as in the County Wide Active Trail System (CWATS) **BE RECEIVED**;
- Council PRE-COMMIT \$39, 000.00 in the 2015 Capital Budget to fund the Town of Amherstburg 60% portion of the total estimated costs of County Road 20 (AMH-14);
- Council PRE-COMMIT \$163, 800.00 for County Road 5 (AMH-13) in the 2016 Capital Budget to fund the Town of Amherstburg 60% portion of the total estimated costs of the project; and,
- 4. Administration **NOTIFY** the CWATS Committee, by a resolution of Council, no later than March 25th, 2015.