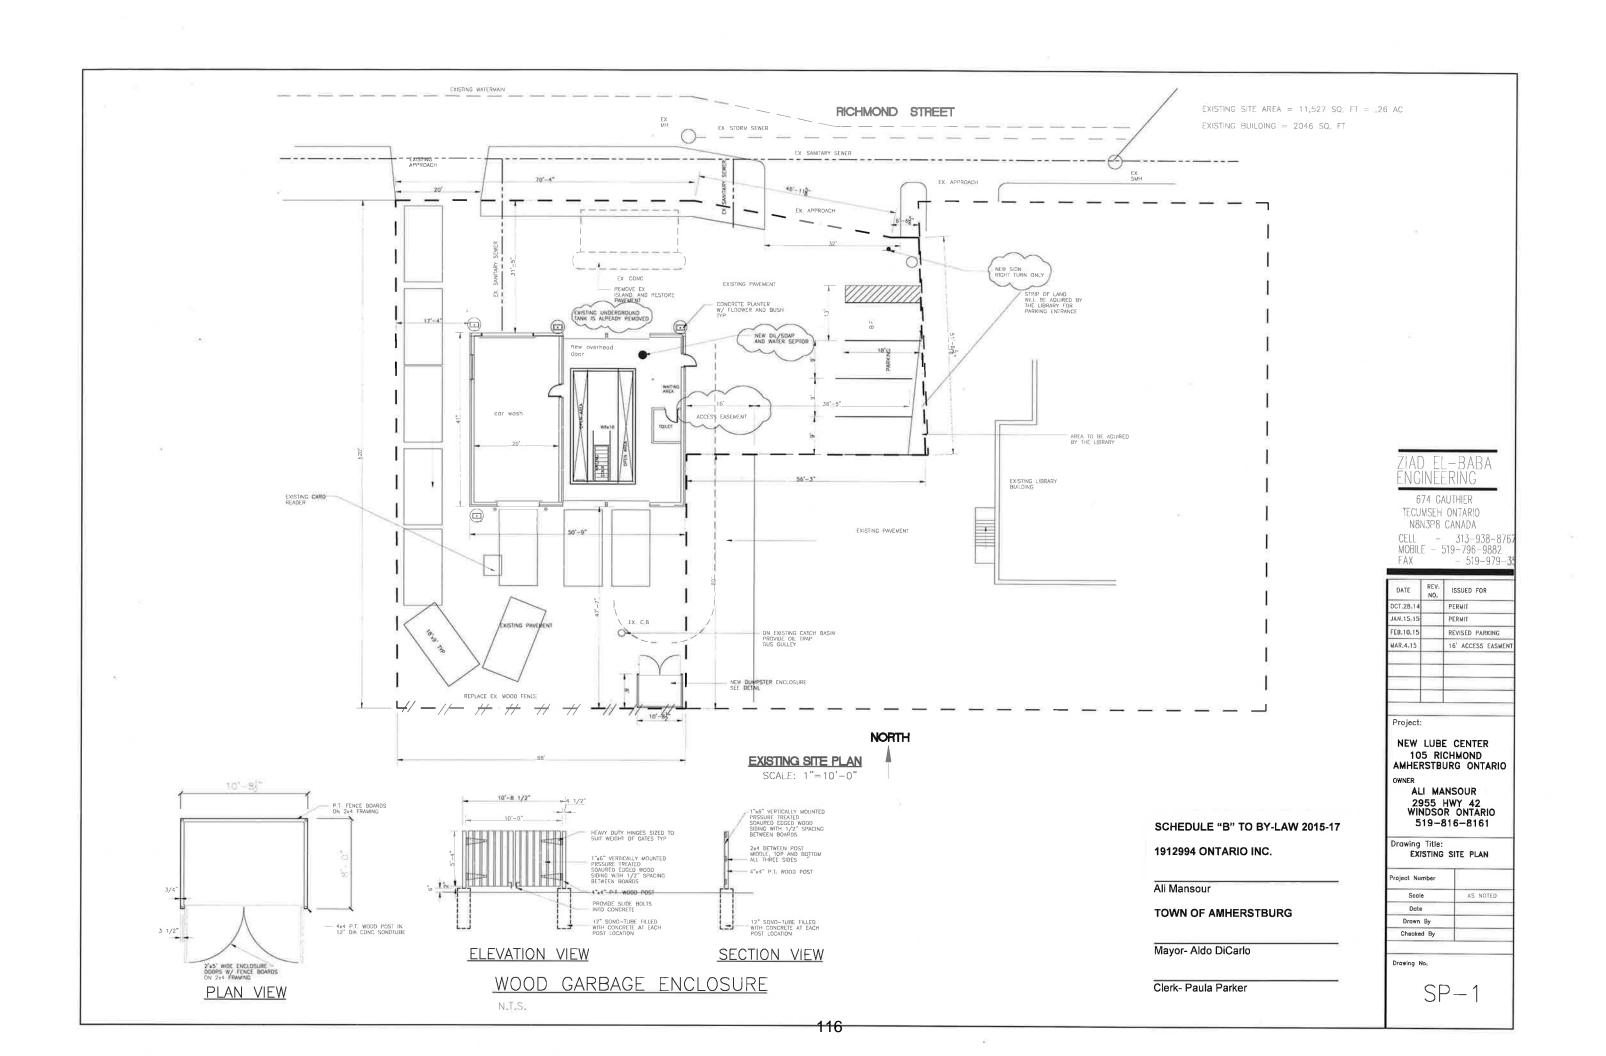

# 9.2 **Development Agreement for 105 Richmond Street**

#### RECOMMENDATION

It is recommended that:

- The report from the Manager of Planning Services dated February 23, 2015, regarding a Development Agreement for 105 Richmond Street BE RECEIVED;
- 2. The site plan and development agreement for the redevelopment of the site to a quick lube and car wash **BE APPROVED**; and,
- 3. By-law 2015-17 being a By-law to authorize the signing of a development agreement be taken as having been read three times and finally passed and the Mayor and Clerk **BE AUTHORIZED** to sign same.