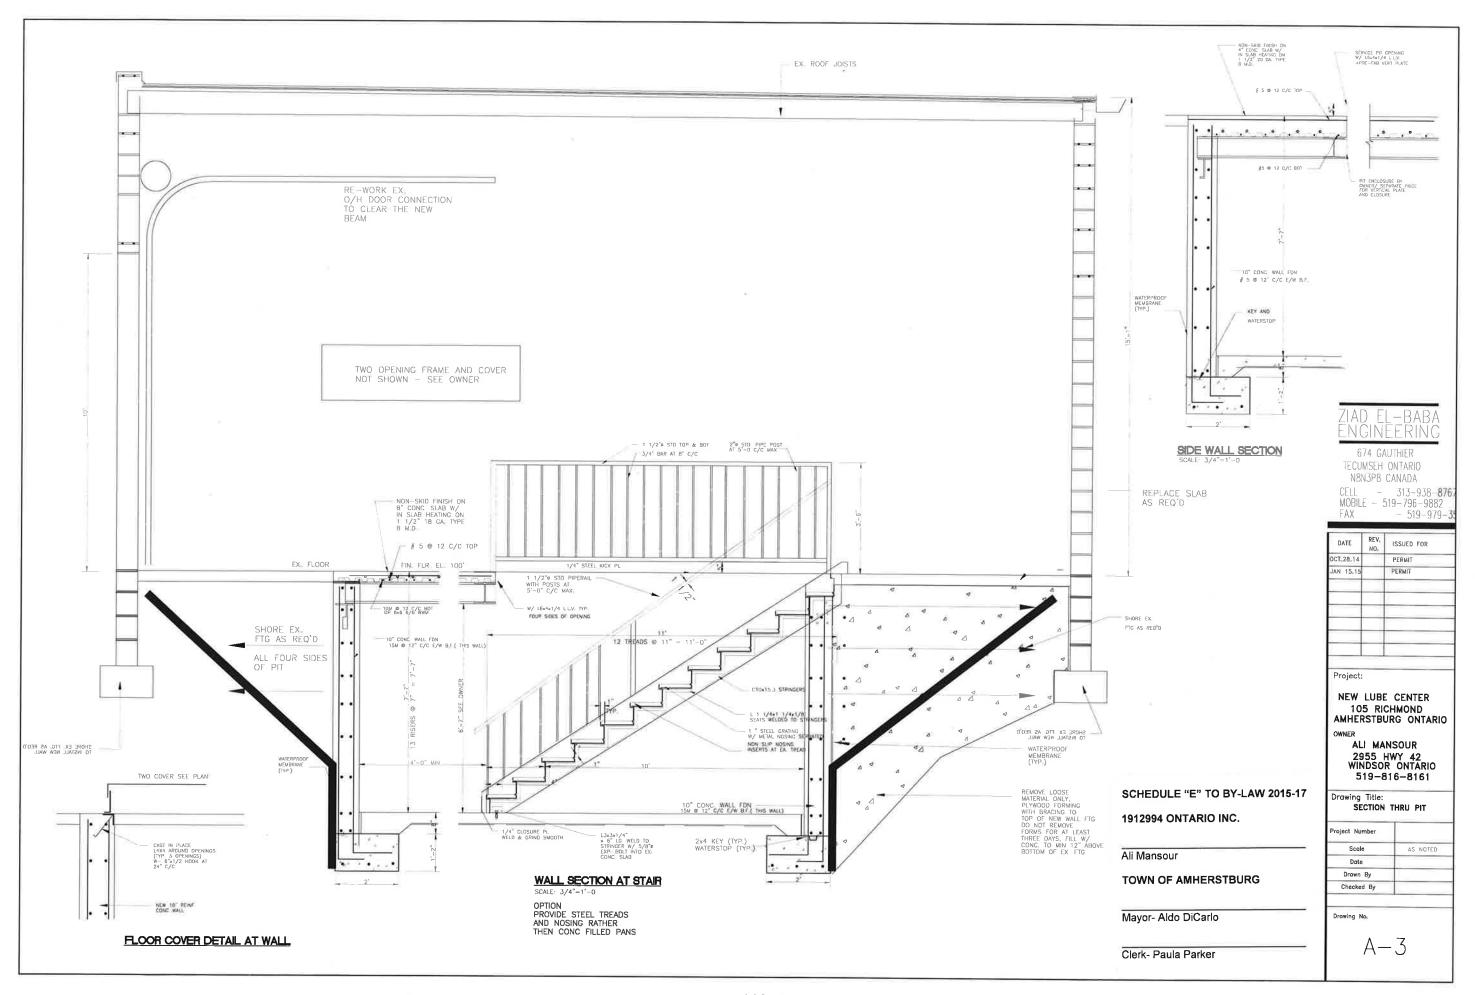

# 9.2 **Development Agreement for 105 Richmond Street**

#### RECOMMENDATION

It is recommended that:

- The report from the Manager of Planning Services dated February 23, 2015, regarding a Development Agreement for 105 Richmond Street BE RECEIVED;
- 2. The site plan and development agreement for the redevelopment of the site to a quick lube and car wash **BE APPROVED**; and,
- 3. By-law 2015-17 being a By-law to authorize the signing of a development agreement be taken as having been read three times and finally passed and the Mayor and Clerk **BE AUTHORIZED** to sign same.