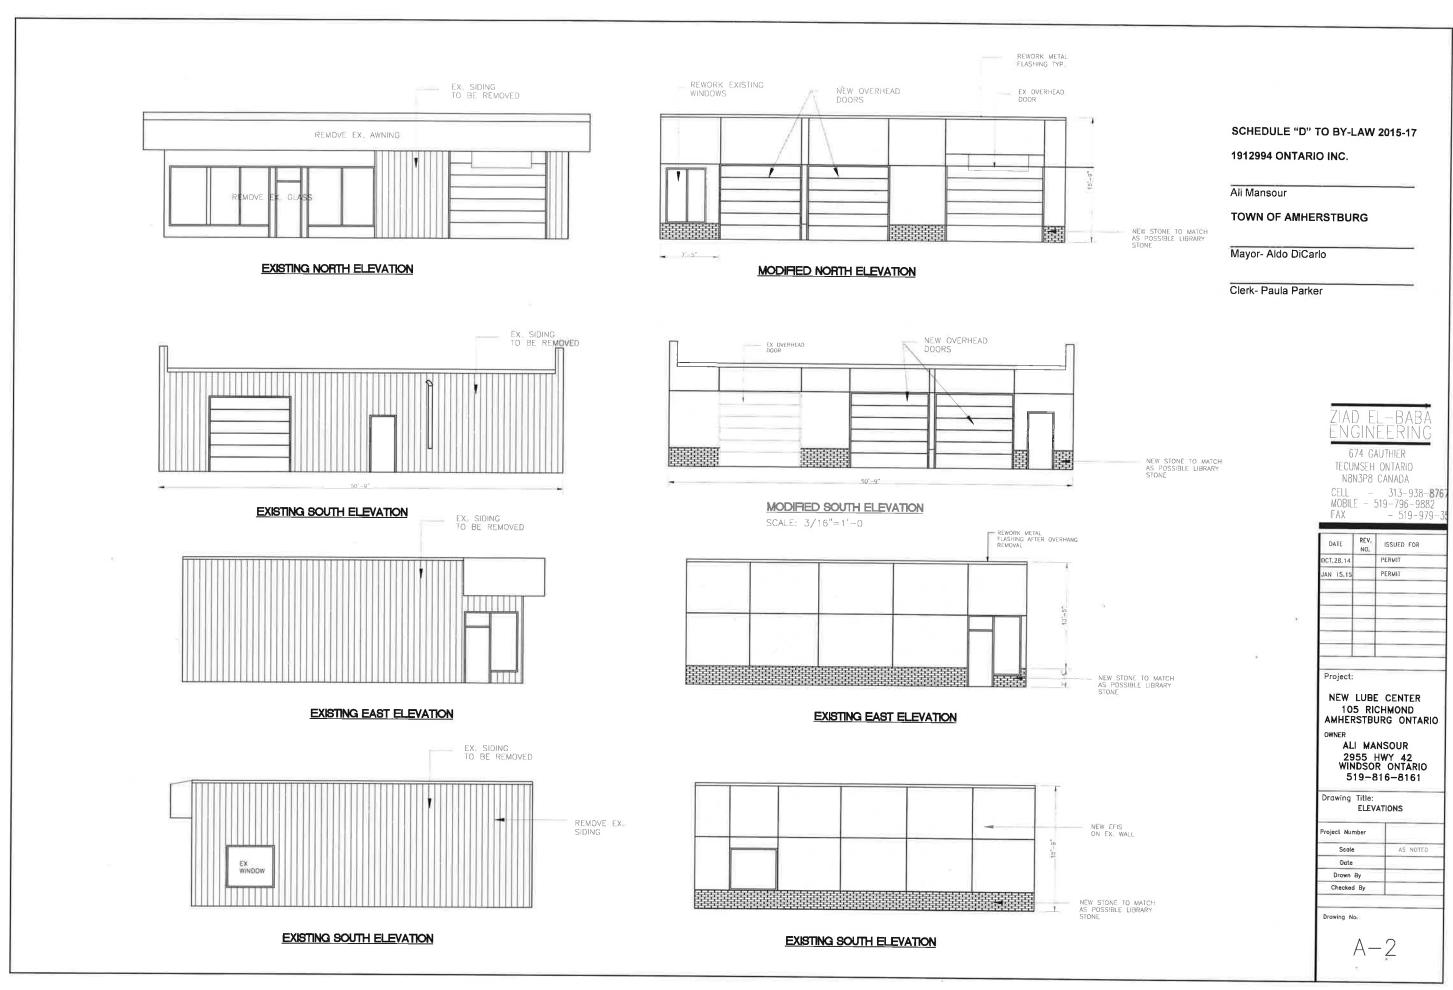

# 9.2 **Development Agreement for 105 Richmond Street**

#### RECOMMENDATION

It is recommended that:

- The report from the Manager of Planning Services dated February 23, 2015, regarding a Development Agreement for 105 Richmond Street BE RECEIVED;
- 2. The site plan and development agreement for the redevelopment of the site to a quick lube and car wash **BE APPROVED**; and,
- 3. By-law 2015-17 being a By-law to authorize the signing of a development agreement be taken as having been read three times and finally passed and the Mayor and Clerk **BE AUTHORIZED** to sign same.