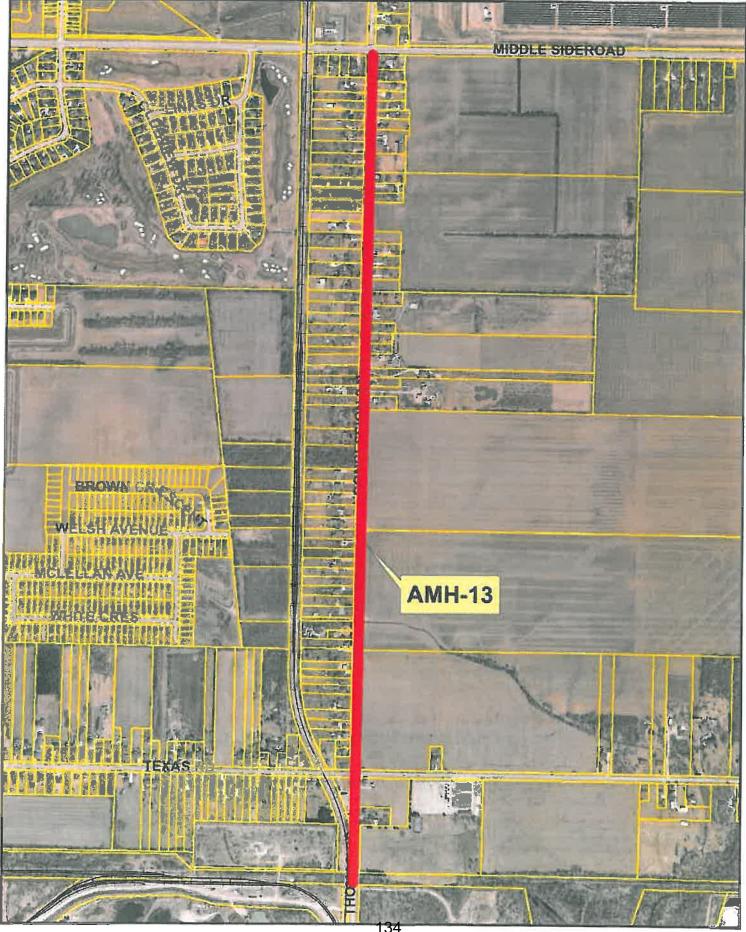

# 9.3 Construction of Paved Shoulder along County Road 5 (AMH-13) & County Road 20 (AMH-14) in the County Wide Active Trail System (CWATS)

# RECOMMENDATION

It is recommended that:

- 1. The report from the Director of Economic and Community Development dated March 14, 2015, regarding the Construction of Paved Shoulder along County Road 5 (AMH-13) & County Road 20 (AMH-14) as in the County Wide Active Trail System (CWATS) **BE RECEIVED**;
- Council PRE-COMMIT \$39, 000.00 in the 2015 Capital Budget to fund the Town of Amherstburg 60% portion of the total estimated costs of County Road 20 (AMH-14);
- Council PRE-COMMIT \$163, 800.00 for County Road 5 (AMH-13) in the 2016 Capital Budget to fund the Town of Amherstburg 60% portion of the total estimated costs of the project; and,
- 4. Administration **NOTIFY** the CWATS Committee, by a resolution of Council, no later than March 25th, 2015.