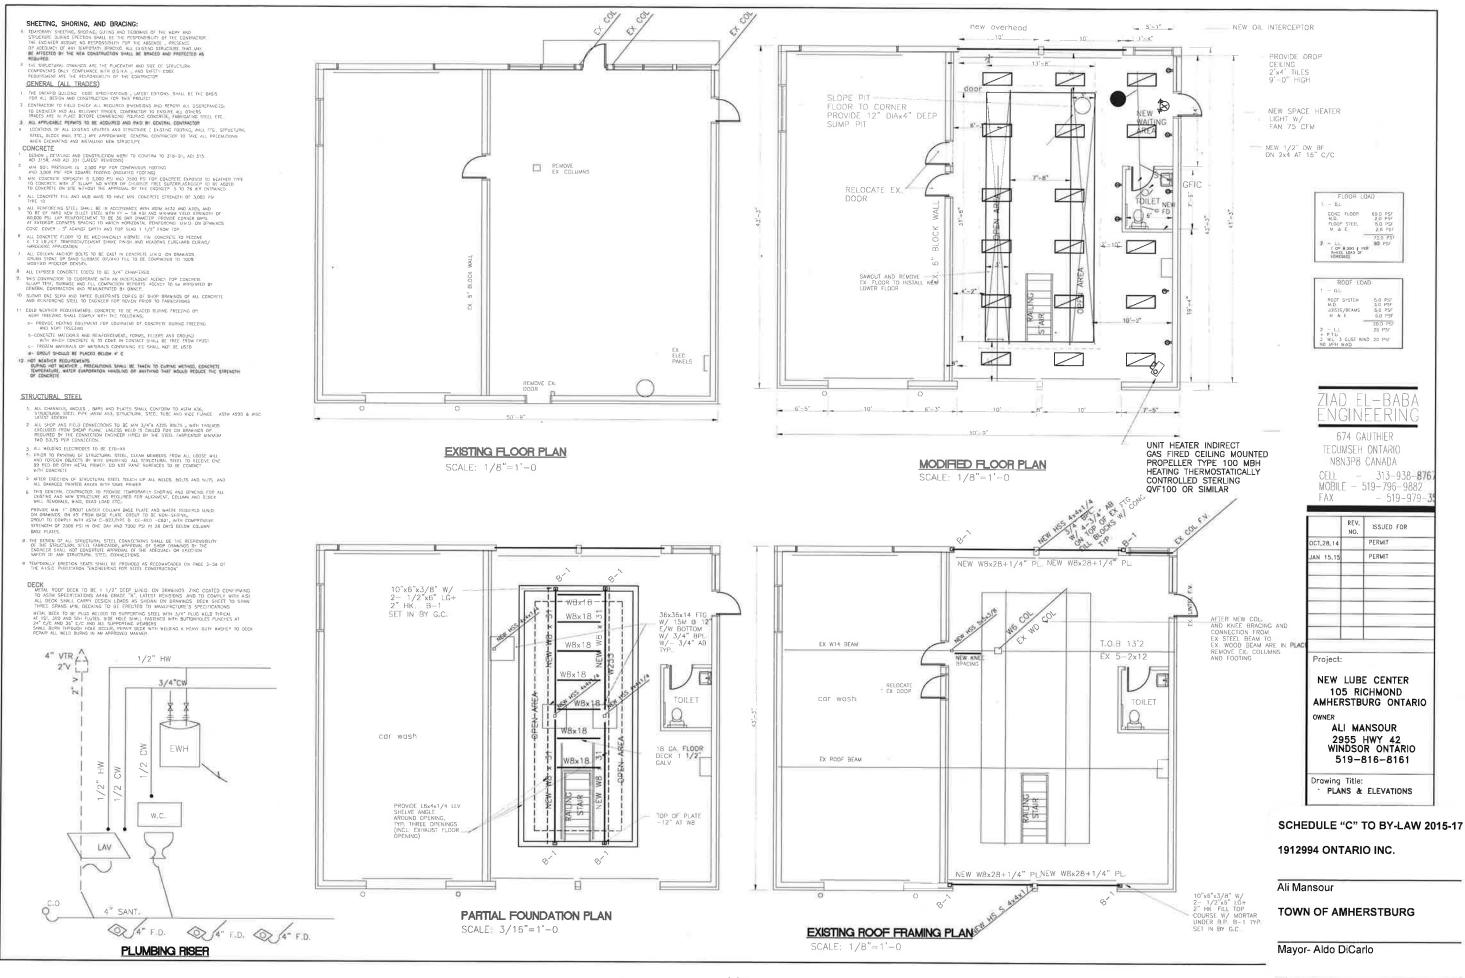

# 9.2 **Development Agreement for 105 Richmond Street**

#### RECOMMENDATION

It is recommended that:

- The report from the Manager of Planning Services dated February 23, 2015, regarding a Development Agreement for 105 Richmond Street BE RECEIVED;
- 2. The site plan and development agreement for the redevelopment of the site to a quick lube and car wash **BE APPROVED**; and,
- 3. By-law 2015-17 being a By-law to authorize the signing of a development agreement be taken as having been read three times and finally passed and the Mayor and Clerk **BE AUTHORIZED** to sign same.