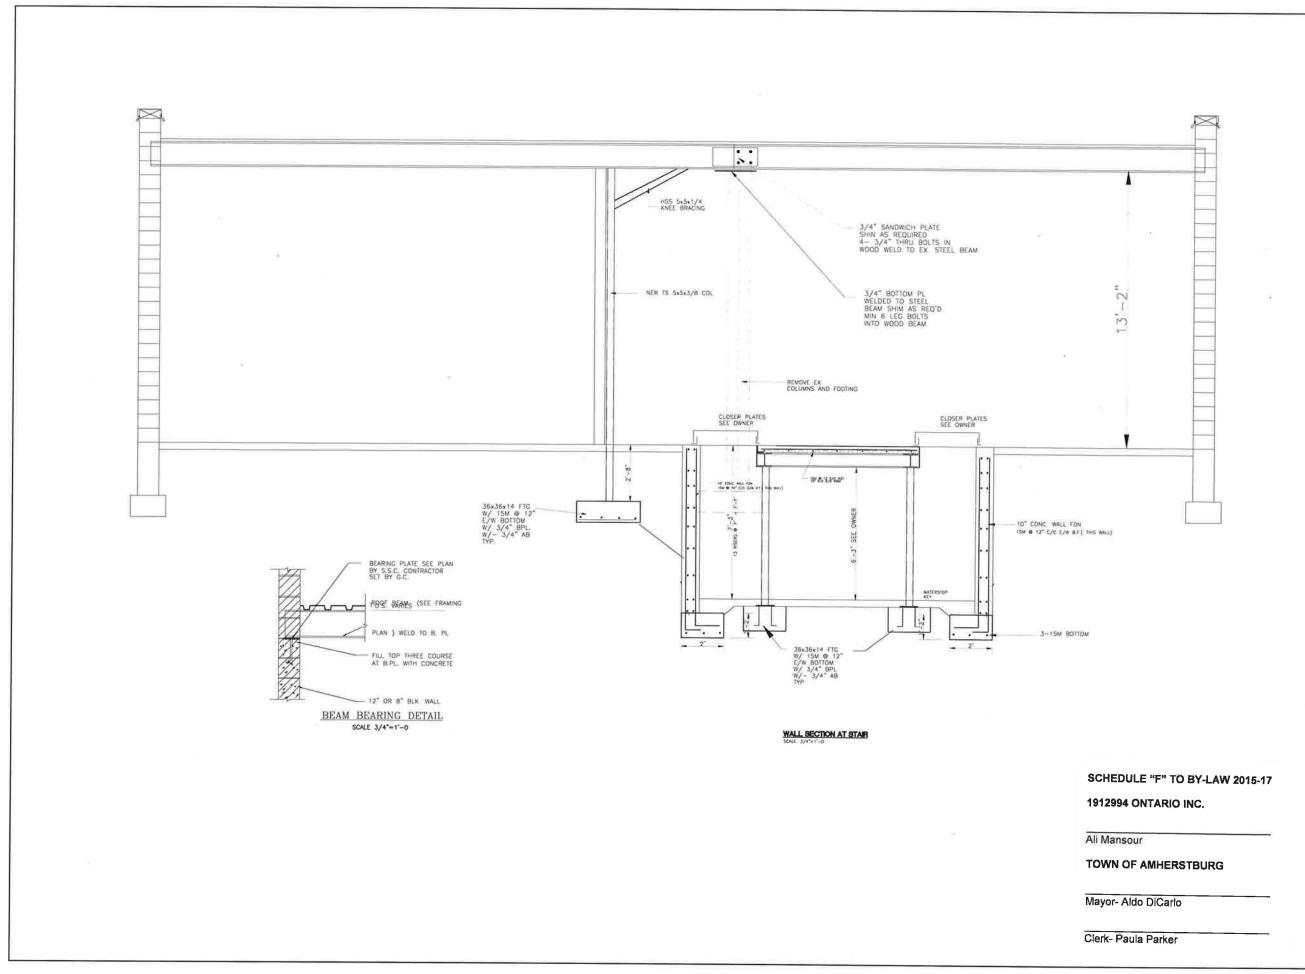

# 9.2 **Development Agreement for 105 Richmond Street**

#### RECOMMENDATION

It is recommended that:

- The report from the Manager of Planning Services dated February 23, 2015, regarding a Development Agreement for 105 Richmond Street BE RECEIVED;
- 2. The site plan and development agreement for the redevelopment of the site to a quick lube and car wash **BE APPROVED**; and,
- 3. By-law 2015-17 being a By-law to authorize the signing of a development agreement be taken as having been read three times and finally passed and the Mayor and Clerk **BE AUTHORIZED** to sign same.